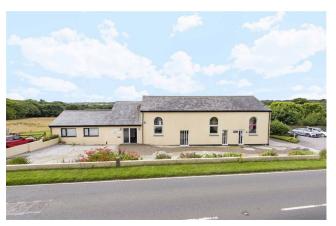

# LOCATION:

The premises are situated on the outskirts of Truro and are ideally located for access to Truro City Centre and also the A30 truck road at Chiverton Cross. They are situated in a semi-rural position with prominent road frontage and outstanding views to the rear.

## PREMISES:

A former Chapel which has been converted into office accommodation starting from 160 sq ft. Rentals are inclusive of various occupational costs such as buildings insurance, maintenance, utilities and cleaning. Car parking is also available on-site and the premises are ideally located for access to Truro City Centre and also the A30 trunck road at Chiverton Cross.