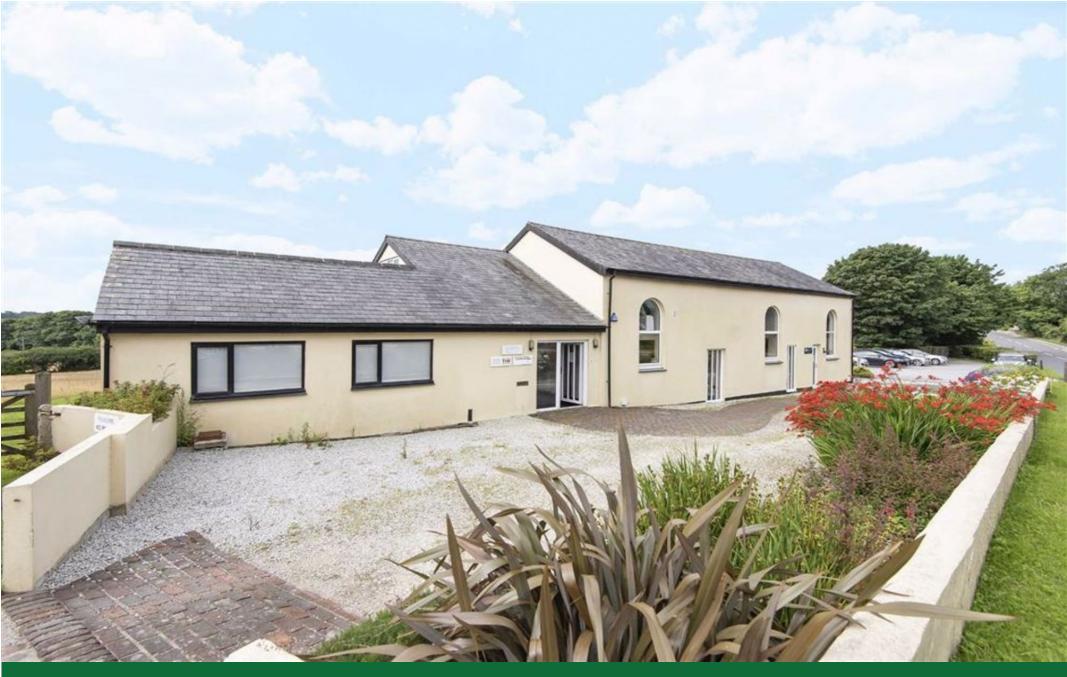

# LOCATION:

The premises are situated on the outskirts of Truro and are ideally located for access to Truro City Centre and also the A30 truck road at Chiverton Cross. They are situated in a semi-rural position with prominent road frontage and outstanding views to the rear.

## PREMISES:

A former Chapel which has been converted into office accommodation starting from 160 sq ft. Rentals are inclusive of various occupational costs such as buildings insurance, maintenance, utilities and cleaning. Car parking is also available on-site and the premises are ideally located for access to Truro City Centre and also the A30 trunck road at Chiverton Cross.