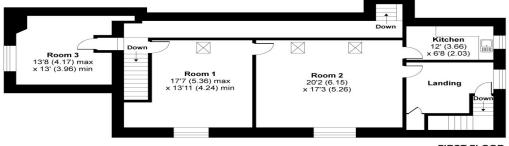

# The Old Chapel, Greenbottom, Chacewater, Truro, TR4 8QP

Approximate Area = 4741 sq ft / 440.4 sq m

For identification only - Not to scale

FIRST FLOOR

Floor plan produced in accordance with RICS Property Measurement Standards incorporating International Property Measurement Standards (IPMS2 Residential). © nichecom 2020. Produced for Miller Commercial LLP. REF: 620127