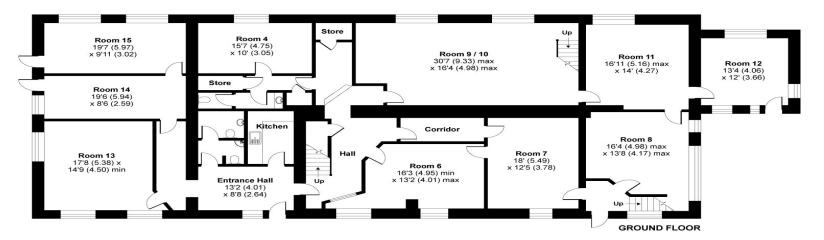

# The Old Chapel, Greenbottom, Chacewater, Truro, TR4 8QP

Approximate Area = 4741 sq ft / 440.4 sq m

For identification only - Not to scale

FIRST FLOOR

Floor plan produced in accordance with RICS Property Measurement Standards incorporating International Property Measurement Standards (IPMS2 Residential). © nichecom 2020. Produced for Miller Commercial LLP. REF: 620127