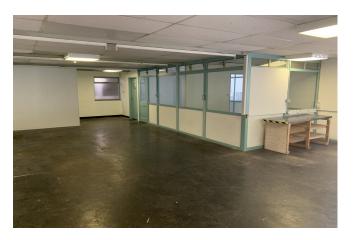

#### SCHEDULE OF ACCOMMODATION:

(All areas and dimensions are approx) Gross Internal Width - 13.48m Gross Internal Area - 11.64m

Gross Internal Area - 156.9 sq.m (1689 sq.ft)

The premises are divided into two main spaces via a stud partition wall and include a staff room, kitchen, office, wc's and storage areas - an internal inspection is recommended.