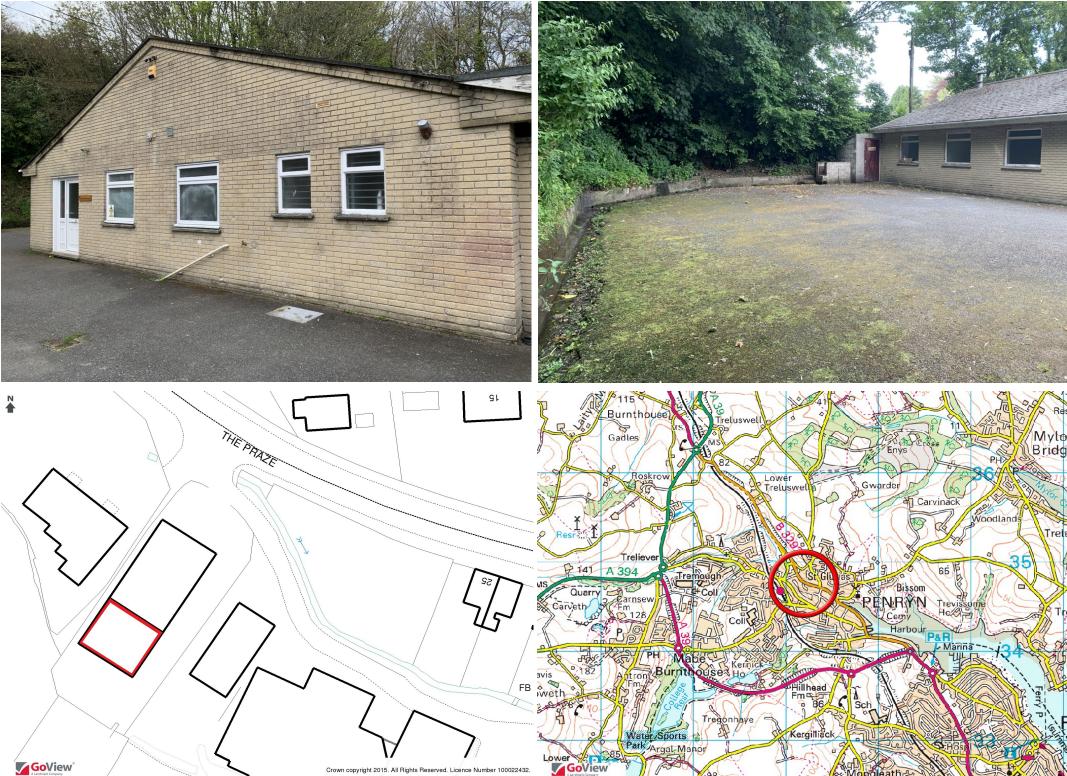

# LOCATION:

The premises are well located within the Praze on the outskirts of Penryn close to Trelusswell roundabout which serves the A39 link road from Truro to Falmouth and also connects with Redruth.

# PREMISES:

The premises are versatile and considered suitable for a variety of uses including a light workshop, offices, gym/health and fitness and showroom.

#### SCHEDULE OF ACCOMMODATION:

(All areas and dimensions are approx) Gross Internal Width - 13.48m Gross Internal Area - 11.64m

Gross Internal Area - 156.9 sq.m (1689 sq.ft)

The premises are divided into two main spaces via a stud partition wall and include a staff room, kitchen, office, wc's and storage areas - an internal inspection is recommended.