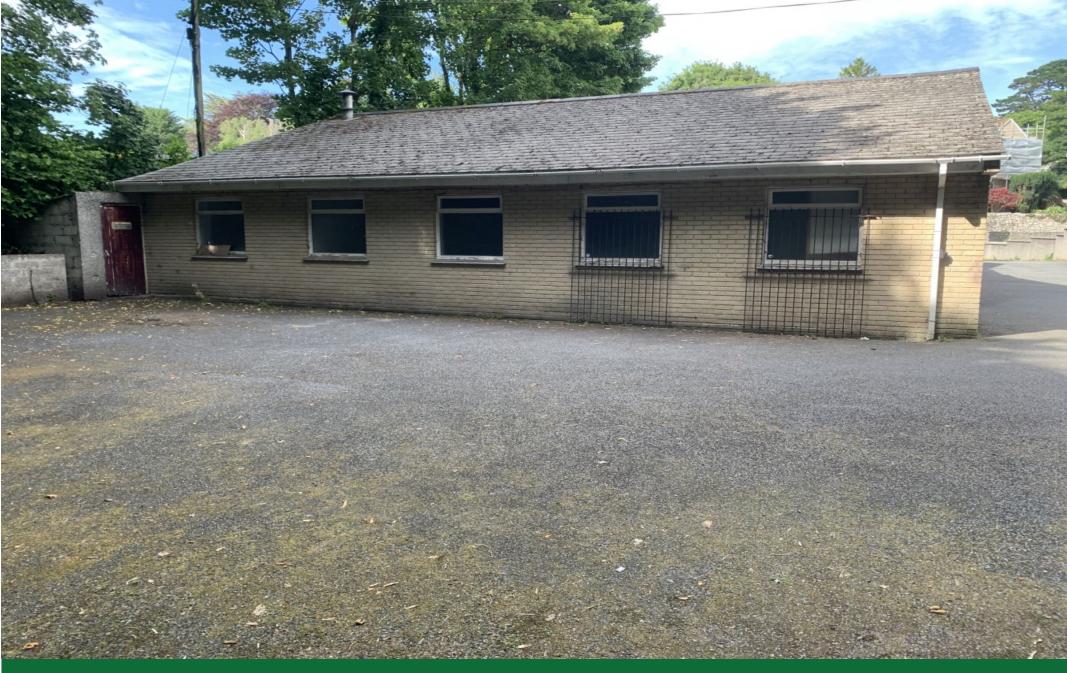

# LOCATION:

The premises are well located within the Praze on the outskirts of Penryn close to Trelusswell roundabout which serves the A39 link road from Truro to Falmouth and also connects with Redruth.

# PREMISES:

The premises are versatile and considered suitable for a variety of uses including a light workshop, offices, gym/health and fitness and showroom.