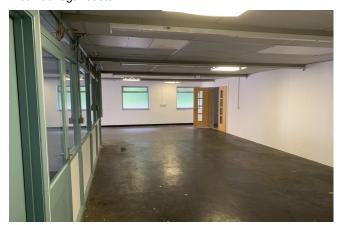

#### SCHEDULE OF ACCOMMODATION:

(All areas and dimensions are approx) Gross Internal Width - 13.48m Gross Internal Area - 11.64m

Gross Internal Area - 156.9 sq.m (1689 sq.ft)

The premises are divided into two main spaces via a stud partition wall and include a staff room, kitchen, office, wc's and storage areas - an internal inspection is recommended.