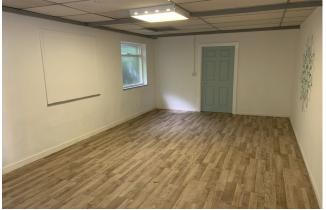

#### SCHEDULE OF ACCOMMODATION:

(All areas and dimensions are approx) Gross Internal Width - 13.48m Gross Internal Area - 11.64m

Gross Internal Area - 156.9 sq.m (1689 sq.ft)

The premises are divided into two main spaces via a stud partition wall and include a staff room, kitchen, office, wc's and storage areas - an internal inspection is recommended.