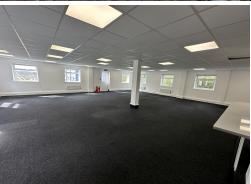

#### PREMISES:

A ground floor office suite accessed via a shared entrance with shared use of wc's and shower.

#### SCHEDULE OF ACCOMMODATION:

(Based on Net Internal Area) Ground Floor 131.5 sq.m (1416 sq.ft)