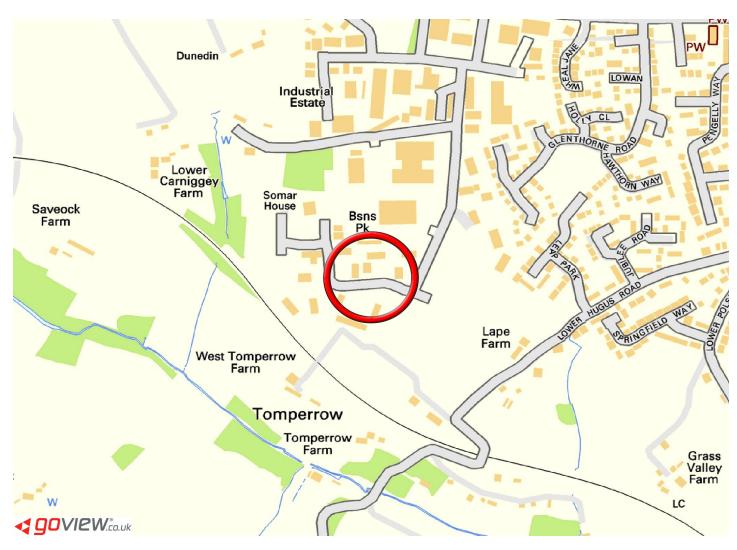

#### LOCATION:

Situated approximately 4 miles from Truro City Centre and 2 miles from the A30 trunk road at Chiverton Cross, thereby well located for business throughout mid and west Cornwall. The Cathedral City of Truro is the principal administrative Centre for Cornwall with many national and independent retailers represented in the City Centre and environs. Truro combines retail, industrial, tourism and leisure within its economy and lies 6 miles from the A30 trunk road.