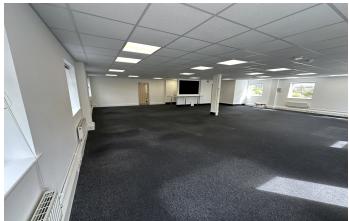

#### PREMISES:

A ground floor office suite accessed via a shared entrance with shared use of wc's and shower.

#### SCHEDULE OF ACCOMMODATION:

(Based on Net Internal Area) Ground Floor 131.5 sq.m (1416 sq.ft)