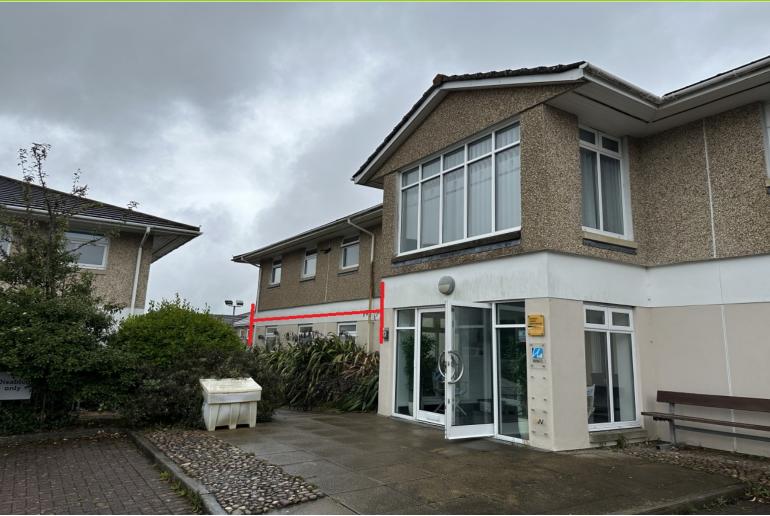

#### LOCATION:

Situated approximately 4 miles from Truro City Centre and 2 miles from the A30 trunk road at Chiverton Cross, thereby well located for business throughout mid and west Cornwall. The Cathedral City of Truro is the principal administrative Centre for Cornwall with many national and independent retailers represented in the City Centre and environs. Truro combines retail, industrial, tourism and leisure within its economy and lies 6 miles from the A30 trunk road.

#### PREMISES:

A ground floor office suite accessed via a shared entrance with shared use of wc's and shower.