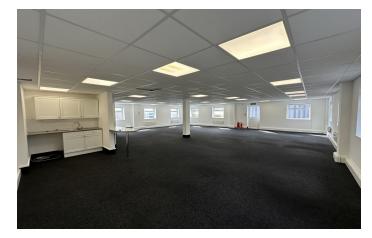

#### PREMISES:

A ground floor office suite accessed via a shared entrance with shared use of wc's and shower.

#### SCHEDULE OF ACCOMMODATION:

(Based on Net Internal Area) Ground Floor 131.5 sq.m (1416 sq.ft)