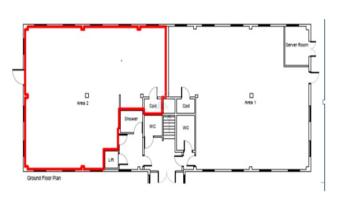

#### PREMISES:

A ground floor office suite accessed via a shared entrance with shared use of wc's and shower.

#### SCHEDULE OF ACCOMMODATION:

(Based on Net Internal Area) Ground Floor 131.5 sq.m (1416 sq.ft)