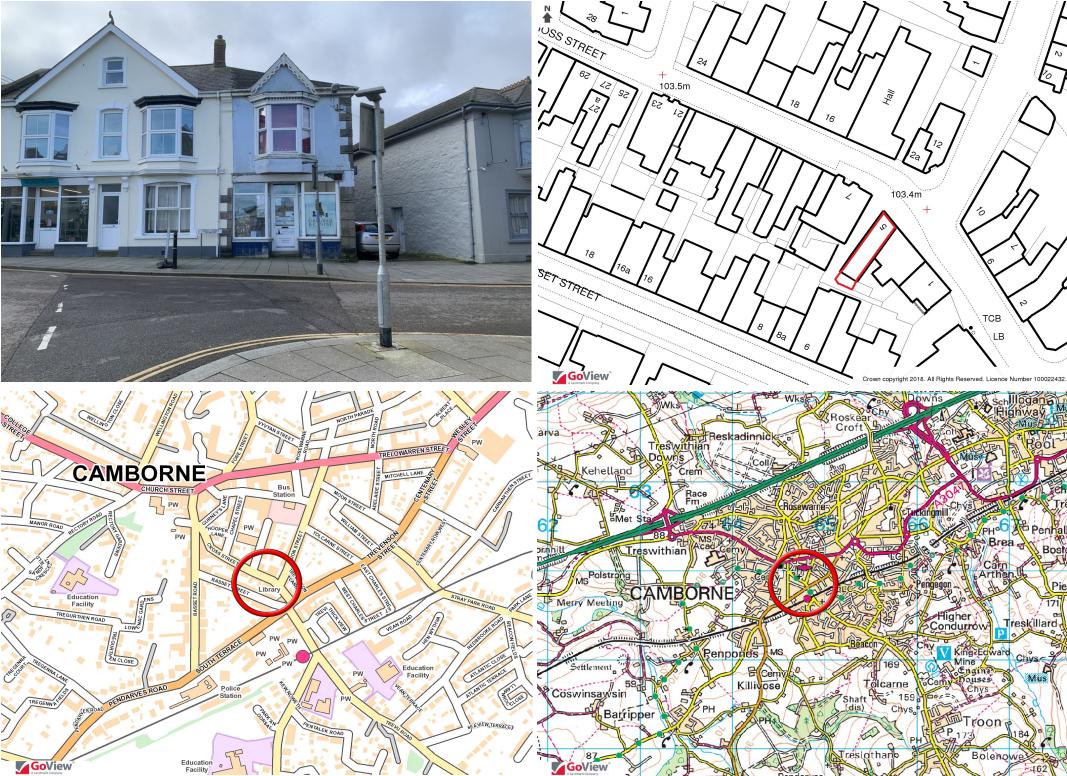

5/5A CROSS STREET, CAMBORNE, TR14 8ER

#### LOCATION:

The premises are located within Cross Street in a prominent position opposite the junction with Union Street. Union Street links with Trelowarren Street and is home to Camborne Bus Station. The railway station is situated within a 5 minute walk of the premises. Cross Street is home to a number of independent retailers and service businesses.