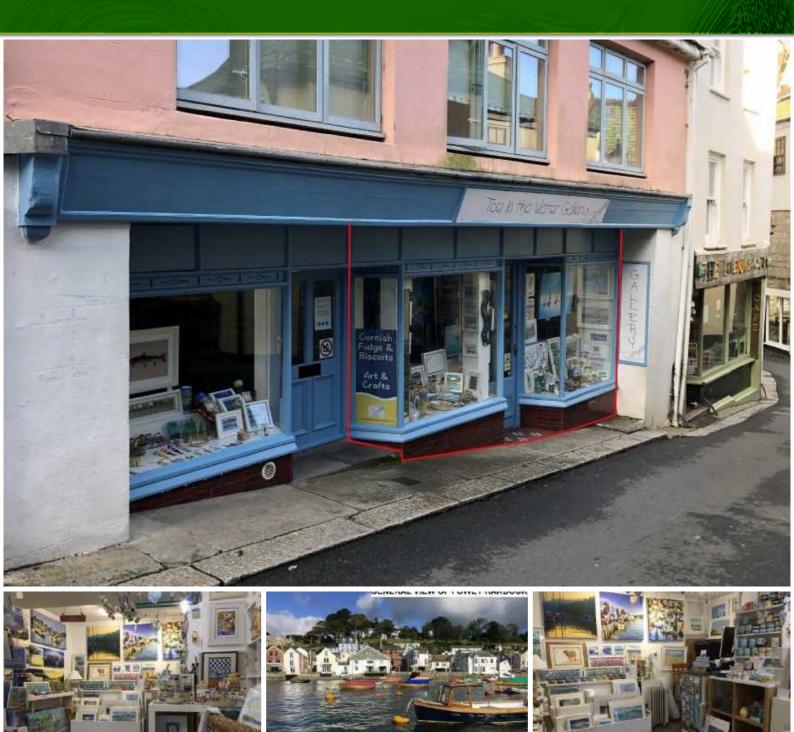

# 10, LOSTWITHIEL STREET, FOWEY, PL23 1BD

DOUBLE FRONTED UNIT

TO LET DUE TO RELOCATION

• EPC RATING C (57)

BUSY PITCH

•

# LOCATION

This retail unit is ideally situated in the heart of Fowey, just yards from the Town Quay and waterfront, providing an excellent opportunity for retail use in a prominent location.

The harbour side resort of Fowey is situated on Cornwall's south coast and is one of the county's most popular seaside towns, experiencing high levels of visitors during the summer as well as becoming increasingly popular all year-round. Boutique hotels, award-winning restaurants and well regarded public houses have helped to establish Fowey as an upmarket seaside tourist destination. The town is occupied by a number of national retail chains such as Quba, Joules, Mountain Warehouse, Trespass, Roly's Fudge and Seasalt as well as a host of local occupiers. There are many popular restaurants and pubs in the town including Sam's, PintXo, the King of Prussia, Havener's Bar and Grill, Bufala and Fitzroys.

# **PROPERTY DESCRIPTION**

The property is a well presented double fronted retail unit which was refurbished during 2007. Large windows to the front provide an excellent display area.

Please note that café use may not permitted, the sale of pasties/ cold food will be considered.

# SCHEDULE OF ACOMMODATION

This property comprises a retail area of approximately 280 sq ft (26 sqm).

Internal toilet.