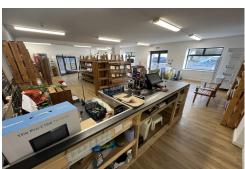

#### **DESCRIPTION:**

A modern building which includes R&J Supplies and Sisu Cafe together with some apartments above and a 20 space car park behind which is free for visitors for the first hour.

# SCHEDULE OF ACCOMMODATION:

Gross Internal Area 1751 sq.ft (162.7 sq.m).

The premises are currently partitioned to include a retail space and a generous store with WC off. There is a forecourt to the front which could be utilised for the display of goods.