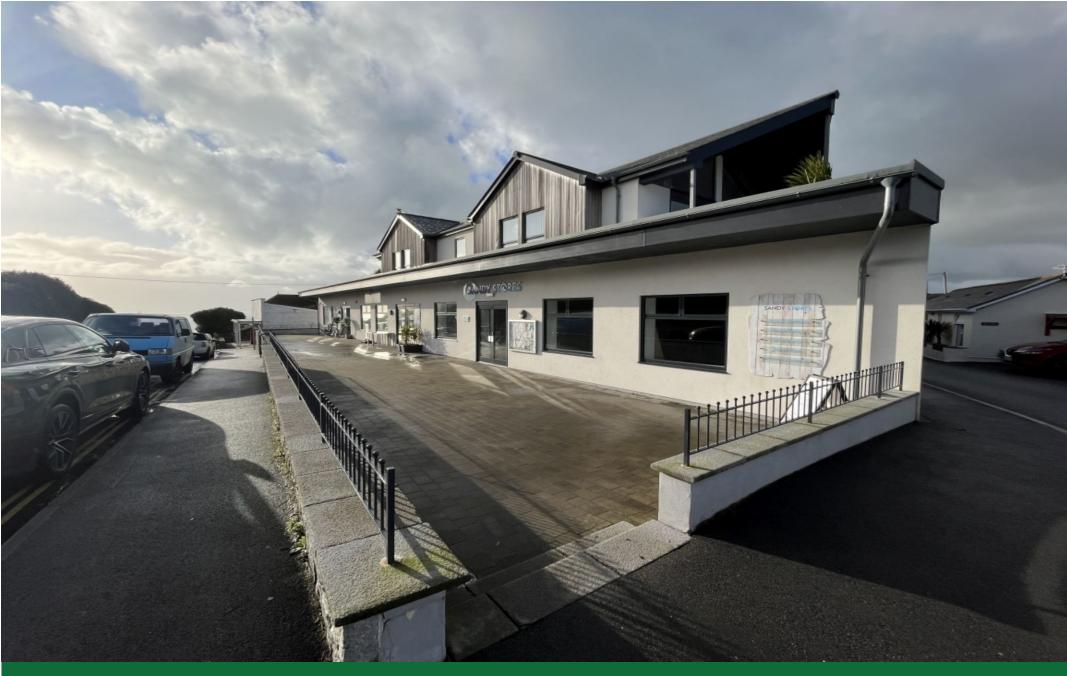

UNIT 1 WHEAL PARADE, PENGERSICK LANE, PRAA SANDS, PENZANCE, TR20 9SQ

£15,000 PER ANNUM PLUS VAT LEASEHOLD

## LOCATION:

Praa Sands is a popular tourist village which is known for its idyllic long wide and sandy beach within the sheltered Mounts Bay. The premises front Pengersick Lane which is one of two principal roads intothe village and provides access to the popular Praa Sands Holiday Park.

#### **DESCRIPTION:**

A modern building which includes R&J Supplies and Sisu Cafe together with some apartments above and a 20 space car park behind which is free for visitors for the first hour.

# SCHEDULE OF ACCOMMODATION:

Gross Internal Area 1751 sq.ft (162.7 sq.m).

The premises are currently partitioned to include a retail space and a generous store with WC off. There is a forecourt to the front which could be utilised for the display of goods.