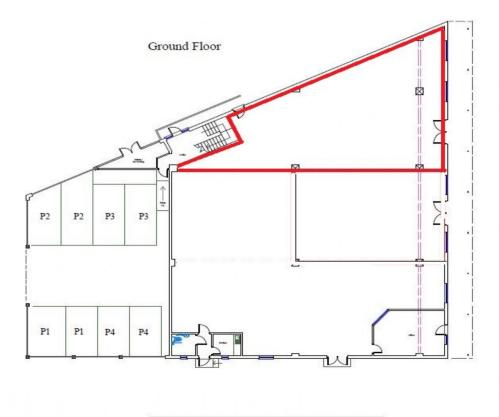

# SCHEDULE OF ACCOMMODATION:

Gross Internal Area 1751 sq.ft (162.7 sq.m).

The premises are currently partitioned to include a retail space and a generous store with WC off. There is a forecourt to the front which could be utilised for the display of goods.