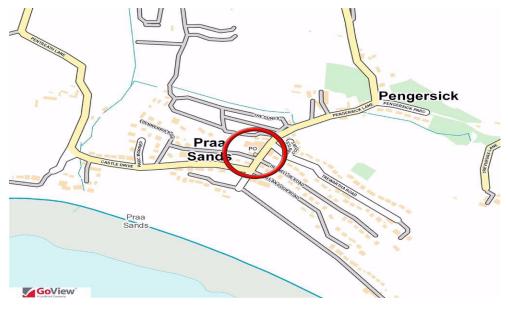

## LOCATION:

Praa Sands is a popular tourist village which is known for its idyllic long wide and sandy beach within the sheltered Mounts Bay. The premises front Pengersick Lane which is one of two principal roads intothe village and provides access to the popular Praa Sands Holiday Park.