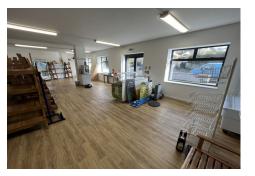

#### **DESCRIPTION:**

A modern building which includes R&J Supplies and Sisu Cafe together with some apartments above and a 20 space car park behind which is free for visitors for the first hour.

# SCHEDULE OF ACCOMMODATION:

Gross Internal Area 1751 sq.ft (162.7 sq.m).

The premises are currently partitioned to include a retail space and a generous store with WC off. There is a forecourt to the front which could be utilised for the display of goods.