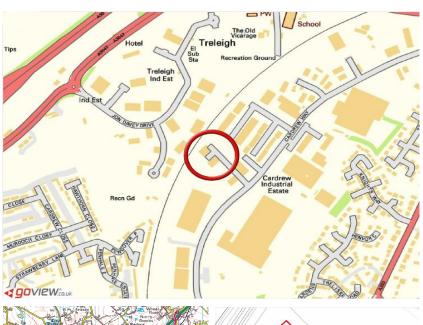

#### LOCATION:

The Bell Business Park is located in the heart of Redruth's industrial district, in the Cardrew Industrial Estate. The estate is accessed off Cardrew Way, which links to the A3047 providing quick and easy access to the A30 at Scorrier. Truro is a 20 minute drive away and Redruth town centre is under a 5 minute drive away.