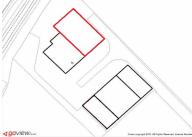

# UNIT 5 BELL BUSINESS PARK, CARDREW INDUSTRIAL ESTATE, REDRUTH, TR15 1SS

High quality warehouse / light industrial unit in a sought after location. Newly available direct from the landlord.

The premises comprises a modern, purpose built industrial unit located in the heart of the Cardrew Industrial Estate in Redruth on the Bell Business Park. Cardrew is one of the county's most established business locations and benefits from excellent transport links, with the A30 in close proximity. The premises has a gross internal area of approximately 3,730 sq ft. The unit benefits from 10 car parking spaces and the unit can be made available with immediate effect.

#### LOCATION:

The Bell Business Park is located in the heart of Redruth's industrial district, in the Cardrew Industrial Estate. The estate is accessed off Cardrew Way, which links to the A3047 providing quick and easy access to the A30 at Scorrier. Truro is a 20 minute drive away and Redruth town centre is under a 5 minute drive away.

### PREMISES:

A modern semi-detached industrial unit of steel portal frame construction. The premises have a Gross Internal Area of 3,730 sq ft (346.5 Sq m) which includes an office and WC. The unit is supplied with three phase electricity & has a full height roller shutter. To the front of the premises there is parking for 6 cars plus a further 4 to the rear. The property has a minimum eaves height of 3.29m with a ridge height of 5.72m. The roller shutter door is 3.7m wide and is 3.5m high.