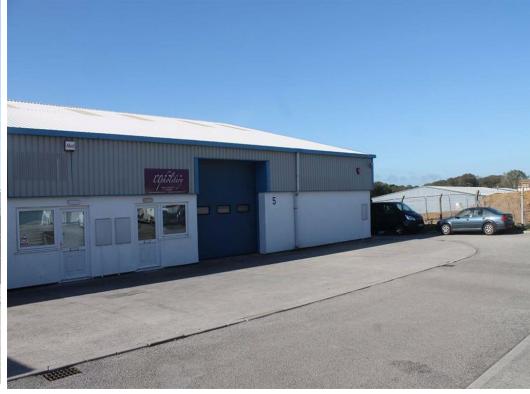

# UNIT 5 BELL BUSINESS PARK, CARDREW INDUSTRIAL ESTATE, REDRUTH, TR15 1SS

High quality warehouse / light industrial unit in a sought after location. Newly available direct from the landlord.

The premises comprises a modern, purpose built industrial unit located in the heart of the Cardrew Industrial Estate in Redruth on the Bell Business Park. Cardrew is one of the county's most established business locations and benefits from excellent transport links, with the A30 in close proximity. The premises has a gross internal area of approximately 3,730 sq ft. The unit benefits from 10 car parking spaces and the unit can be made available with immediate effect.

### PREMISES:

A modern semi-detached industrial unit of steel portal frame construction. The premises have a Gross Internal Area of 3,730 sq ft (346.5 Sq m) which includes an office and WC. The unit is supplied with three phase electricity & has a full height roller shutter. To the front of the premises there is parking for 6 cars plus a further 4 to the rear. The property has a minimum eaves height of 3.29m with a ridge height of 5.72m. The roller shutter door is 3.7m wide and is 3.5m high.