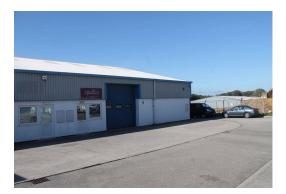

# UNIT 5 BELL BUSINESS PARK, CARDREW INDUSTRIAL ESTATE, REDRUTH, TR15 1SS

High quality warehouse / light industrial unit in a sought after location. Newly available direct from the landlord.

The premises comprises a modern, purpose built industrial unit located in the heart of the Cardrew Industrial Estate in Redruth on the Bell Business Park. Cardrew is one of the county's most established business locations and benefits from excellent transport links, with the A30 in close proximity. The premises has a gross internal area of approximately 3,730 sq ft. The unit benefits from 10 car parking spaces and the unit can be made available with immediate effect.

### PREMISES:

A modern semi-detached industrial unit of steel portal frame construction. The premises have a Gross Internal Area of 3,730 sq ft (346.5 Sq m) which includes an office and WC. The unit is supplied with three phase electricity & has a full height roller shutter. To the front of the premises there is parking for 6 cars plus a further 4 to the rear. The property has a minimum eaves height of 3.29m with a ridge height of 5.72m. The roller shutter door is 3.7m wide and is 3.5m high.