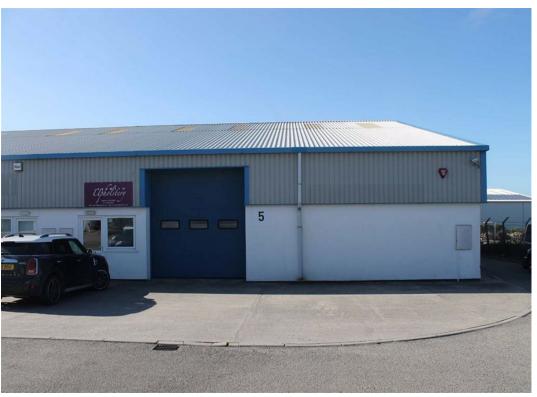

# UNIT 5 BELL BUSINESS PARK, CARDREW INDUSTRIAL ESTATE, REDRUTH, TR15 1SS

High quality warehouse / light industrial unit in a sought after location. Newly available direct from the landlord.

The premises comprises a modern, purpose built industrial unit located in the heart of the Cardrew Industrial Estate in Redruth on the Bell Business Park. Cardrew is one of the county's most established business locations and benefits from excellent transport links, with the A30 in close proximity. The premises has a gross internal area of approximately 3,730 sq ft. The unit benefits from 10 car parking spaces and the unit can be made available with immediate effect.

### PREMISES:

A modern semi-detached industrial unit of steel portal frame construction. The premises have a Gross Internal Area of 3,730 sq ft (346.5 Sq m) which includes an office and WC. The unit is supplied with three phase electricity & has a full height roller shutter. To the front of the premises there is parking for 6 cars plus a further 4 to the rear. The property has a minimum eaves height of 3.29m with a ridge height of 5.72m. The roller shutter door is 3.7m wide and is 3.5m high.