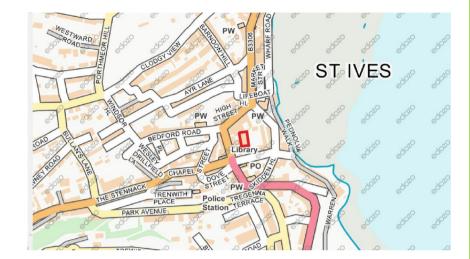

#### LOCATION

The premises are located in the centre of the prestigious and popular town of St Ives. Positioned along Street-An-Pol the offices are close to all the towns amenities including cafés, restaurants and shopping, as well as number of professional services and offices.

St lves railway station is a five minute walk from the property and there are a number of car parks within close proximity.