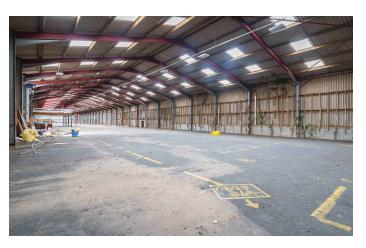

#### **DESCRIPTION:**

An opportunity to acquire the leasehold interest of the former British Wool Depot in Lamellion near Liskeard. It includes a vast yard and near 25,000 Sq Ft (2,300 Sq M) warehouse which would suit a variety of uses from logistics to industrial use.

There are 5 electric roller shutter doors serving the warehouse and the road follows through from the northern end allowing an exit to the south. Historically HGVs have been able to navigate these roads.