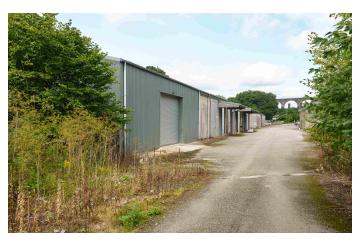

# Warehouse/Industrial Premises, Lamellion, Liskeard, PL14 4JT

- APPROX.25,000 SQ FT (2,300 SQ M) WAREHOUSE
- LARGE YARD INCLUDED
- NEW LEASE OFFERED

- RARELY AVAILABLE SITE
- SUITABLE FOR A VARIETY OF USES (STP)
- EPC EXEMPT

#### **DESCRIPTION:**

An opportunity to acquire the leasehold interest of the former British Wool Depot in Lamellion near Liskeard. It includes a vast yard and near 25,000 Sq Ft (2,300 Sq M) warehouse which would suit a variety of uses from logistics to industrial use.

There are 5 electric roller shutter doors serving the warehouse and the road follows through from the northern end allowing an exit to the south. Historically HGVs have been able to navigate these roads.