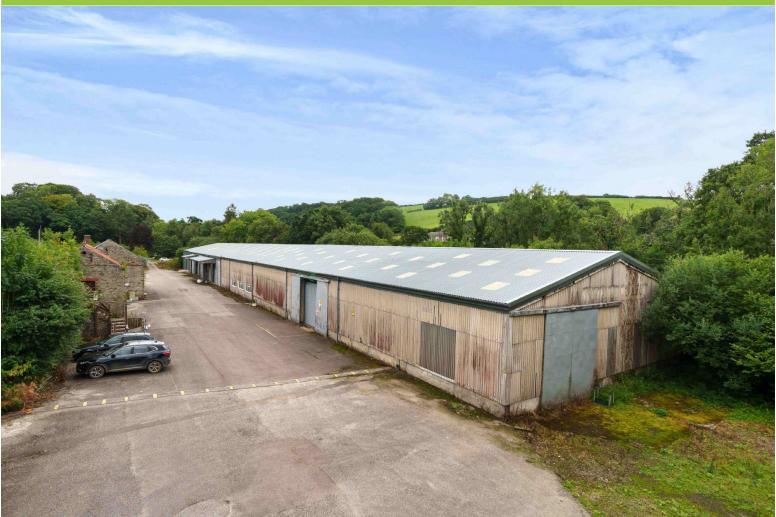

# Warehouse/Industrial Premises, Lamellion, Liskeard, PL14 4JT

- APPROX.25,000 SQ FT (2,300 SQ M) WAREHOUSE
- LARGE YARD INCLUDED
- NEW LEASE OFFERED

- RARELY AVAILABLE SITE
- SUITABLE FOR A VARIETY OF USES (STP)
- EPC EXEMPT

#### **DESCRIPTION:**

An opportunity to acquire the leasehold interest of the former British Wool Depot in Lamellion near Liskeard. It includes a vast yard and near 25,000 Sq Ft (2,300 Sq M) warehouse which would suit a variety of uses from logistics to industrial use.

## LOCATION:

The site and warehouse are located in a rural setting south of Liskeard and the A38 in the south east of Cornwall, approximately 20 miles from Plymouth to the east and 13 miles FROM Bodmin in the west. Access to the site is via a relatively small road leading south form Liskeard, over the A38 and down a steep hill via a lane to the site at the valley bottom. The site abuts the small and infrequently used Coombe Junction Halt station on the Looe to Liskeard branch line.