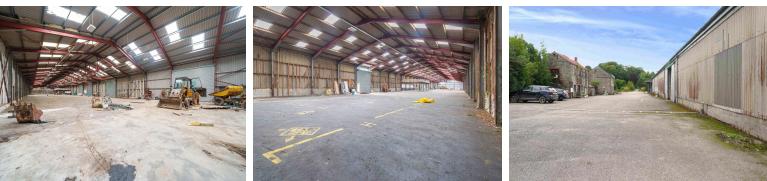

#### **DESCRIPTION:**

An opportunity to acquire the leasehold interest of the former British Wool Depot in Lamellion near Liskeard. It includes a vast yard and near 25,000 Sq Ft (2,300 Sq M) warehouse which would suit a variety of uses from logistics to industrial use.

There are 5 electric roller shutter doors serving the warehouse and the road follows through from the northern end allowing an exit to the south. Historically HGVs have been able to navigate these roads.