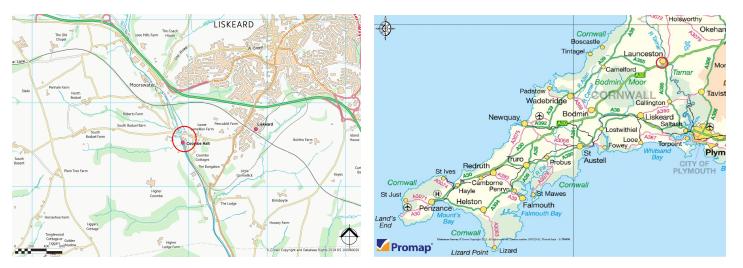

## LOCATION:

The site and warehouse are located in a rural setting south of Liskeard and the A38 in the south east of Cornwall, approximately 20 miles from Plymouth to the east and 13 miles FROM Bodmin in the west. Access to the site is via a relatively small road leading south form Liskeard, over the A38 and down a steep hill via a lane to the site at the valley bottom. The site abuts the small and infrequently used Coombe Junction Halt station on the Looe to Liskeard branch line.