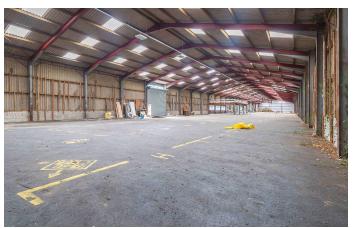

# Warehouse/Industrial Premises, Lamellion, Liskeard, PL14 4JT

- APPROX.25,000 SQ FT (2,300 SQ M) WAREHOUSE
- LARGE YARD INCLUDED
- NEW LEASE OFFERED

- RARELY AVAILABLE SITE
- SUITABLE FOR A VARIETY OF USES (STP)
- EPC EXEMPT

#### **DESCRIPTION:**

An opportunity to acquire the leasehold interest of the former British Wool Depot in Lamellion near Liskeard. It includes a vast yard and near 25,000 Sq Ft (2,300 Sq M) warehouse which would suit a variety of uses from logistics to industrial use.

There are 5 electric roller shutter doors serving the warehouse and the road follows through from the northern end allowing an exit to the south. Historically HGVs have been able to navigate these roads.