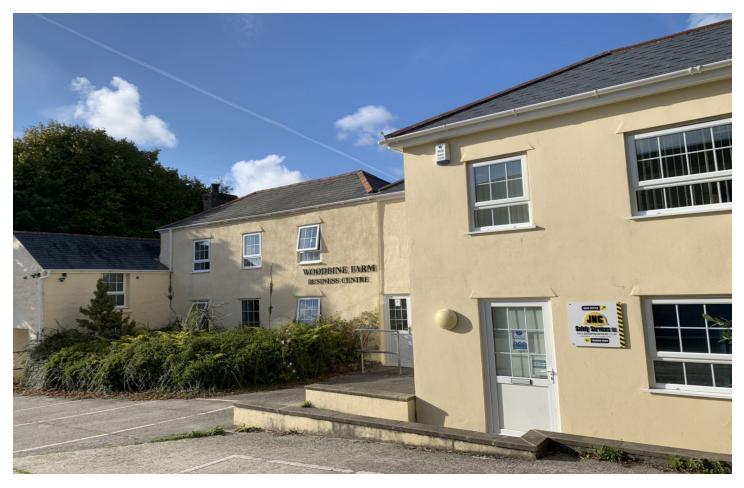

# Woodbine Farm, Truro Business Park, Truro, TR3 6BW

A serviced office building located on the established Truro Business Park at Threemilestone, ideally located for access to Truro and also the A30 trunk road. The suites are immediately available with rentals being inclusive of: water rates, electricity, cleaning, use of communal kitchen and WC facilities, intruder alarm and maintenance of the exterior and common parts.

## LOCATION:

Truro Business Park at Threemilestone is ideally located for access to Truro and also the A30 trunk road.

#### PREMISES:

A range of serviced office suites with rentals being inclusive of: water rates, electricity, cleaning, use of communal kitchen and WC facilities, intruder alarm and maintenance of the exterior and common parts. In addition there is use of a fully fitted/equipped meeting/training room at competitive rates.