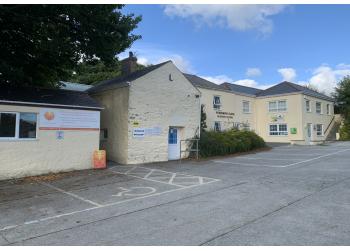

# Woodbine Farm, Truro Business Park, Truro, TR3 6BW

A serviced office building located on the established Truro Business Park at Threemilestone, ideally located for access to Truro and also the A30 trunk road. The suites are immediately available with rentals being inclusive of: water rates, electricity, cleaning, use of communal kitchen and WC facilities, intruder alarm and maintenance of the exterior and common parts.