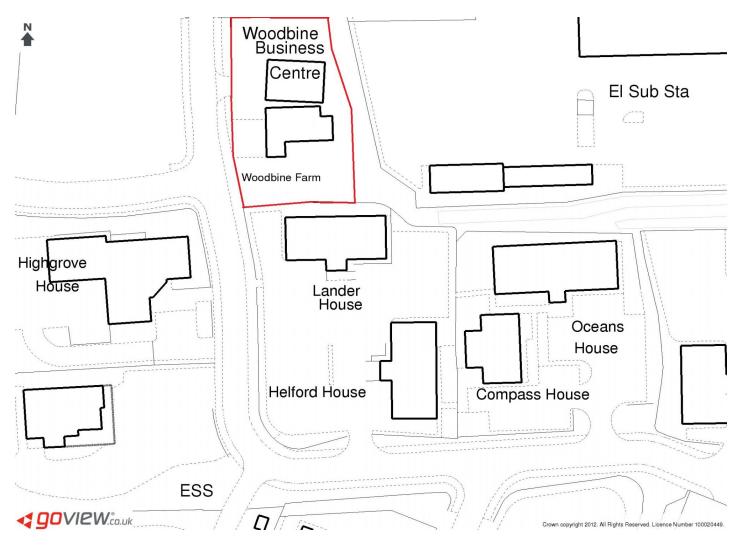

# Woodbine Farm, Truro Business Park, Truro, TR3 6BW

A serviced office building located on the established Truro Business Park at Threemilestone, ideally located for access to Truro and also the A30 trunk road. The suites are immediately available with rentals being inclusive of: water rates, electricity, cleaning, use of communal kitchen and WC facilities, intruder alarm and maintenance of the exterior and common parts.

## LOCATION:

Truro Business Park at Threemilestone is ideally located for access to Truro and also the A30 trunk road.