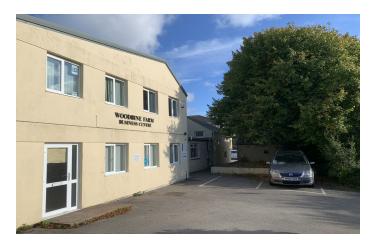

# Woodbine Farm, Truro Business Park, Truro, TR3 6BW

A serviced office building located on the established Truro Business Park at Threemilestone, ideally located for access to Truro and also the A30 trunk road. The suites are immediately available with rentals being inclusive of: water rates, electricity, cleaning, use of communal kitchen and WC facilities, intruder alarm and maintenance of the exterior and common parts.

## LOCATION:

Truro Business Park at Threemilestone is ideally located for access to Truro and also the A30 trunk road.

#### PREMISES:

A range of serviced office suites with rentals being inclusive of: water rates, electricity, cleaning, use of communal kitchen and WC facilities, intruder alarm and maintenance of the exterior and common parts. In addition there is use of a fully fitted/equipped meeting/training room at competitive rates.