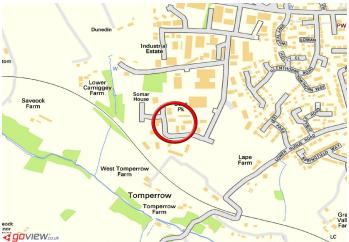

# Woodbine Farm, Truro Business Park, Truro, TR3 6BW

A serviced office building located on the established Truro Business Park at Threemilestone, ideally located for access to Truro and also the A30 trunk road. The suites are immediately available with rentals being inclusive of: water rates, electricity, cleaning, use of communal kitchen and WC facilities, intruder alarm and maintenance of the exterior and common parts.

## LOCATION:

Truro Business Park at Threemilestone is ideally located for access to Truro and also the A30 trunk road.