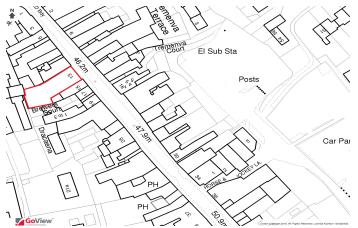

Located in the centre of Helston, a market town in the south west of Cornwall, at the head of the Lizard Peninsula. Helston is the main town in the local area with Penzance and Falmouth, both a 25 - 30 minute drive west and east respectively. Just to the south of Helston is The RNAS Culdrose base, the largest employer in the area, as well as Flambards theme park and the Gweek Seal Sanctuary, both well known and popular local tourist attractions.