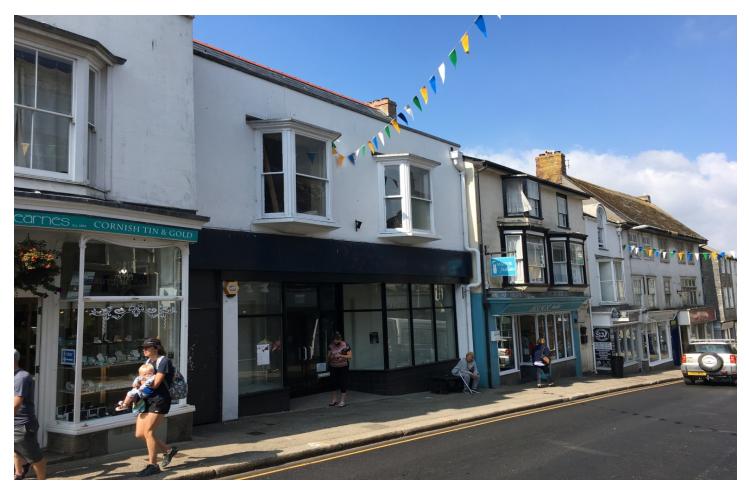

# 13 MENEAGE STREET, HELSTON, TR13 8AA

TO BE SOLD BY AUCTION 4TH MAY 2023 - CLIVE EMSON AUCTIONEERS https://www.cliveemson.co.uk/properties/241/27/

A two storey retail unit in the heart of Helston's historic town centre. Nearby occupiers include Superdrug, WH Smith, Costa, Boots, Warrens Bakery, Specsavers and the well known and award winning Boo Koo's restaurant. The property benefits from a private office, staff welfare facilities and extensive first floor storage.

Located in the centre of Helston, a market town in the south west of Cornwall, at the head of the Lizard Peninsula. Helston is the main town in the local area with Penzance and Falmouth, both a 25 - 30 minute drive west and east respectively. Just to the south of Helston is The RNAS Culdrose base, the largest employer in the area, as well as Flambards theme park and the Gweek Seal Sanctuary, both well known and popular local tourist attractions.