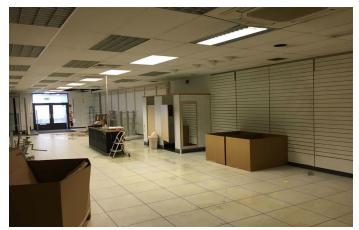

## SCHEDULE OF ACCOMMODATION:

A total area of 4,530 sq ft (421.8 sq m). Ground floor sales - 2,311 sq ft (214.7 sq m) First floor storage - 2,230 sq ft (207.13 sq m).