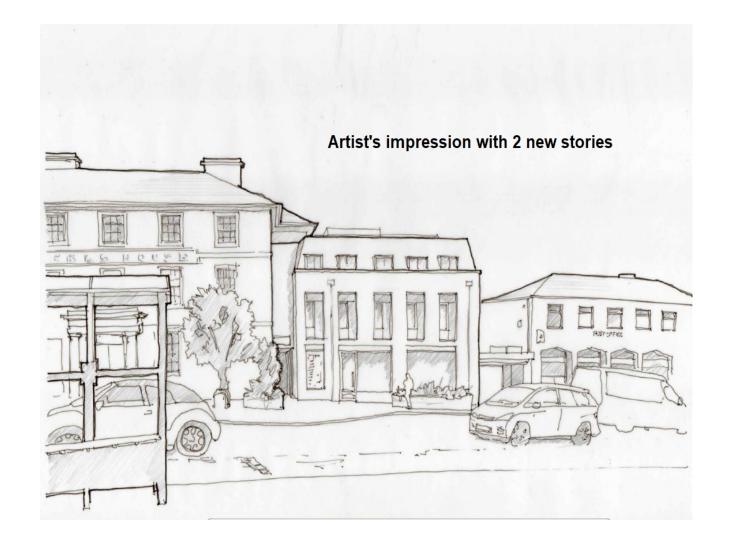

# **DESCRIPTION:**

A large, predominantly single floor retail unit with good prominence to the high street. The roof benefits from large steel joist reinforcement, which could mean further floors can be developed above the retail unit and the whole building be substantially redeveloped.

# PRE APP ADVICE:

Please refer to the pre planning application reference: PA24/00856/PREAPP which has received a positive pre planning advice letter for the redevelopment of the building to part demolish the current structure, retain part of the ground floor as retail and redevlop the property to provide a new three storey structure with four residential units on the upper floors.