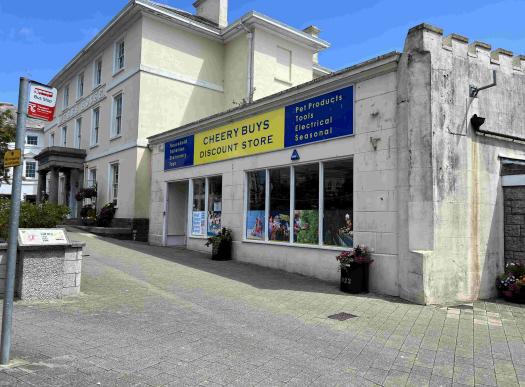

# 20 BARRAS STREET, THE PARADE, LISKEARD, PL14 6AF

Retail unit for sale with Development potential in central Liskeard town location.

A large open retail unit of over 2,700 sq ft available with substantial steel roof joists already in place. The site has received a positive pre app advice for the further development of the site to provide two upper floors and the development of 4 x 1-bed flats.

Located immediately next door to the Post office as well as in close proximity to the cafes, pubs and local convenience stores of Liskeard, this is a prime town centre re-development opportunity.

### LOCATION:

The property occupies a prominent position on The Parade in the centre of Liskeard, a well known and busy market town in the south east of Cornwall, approximately 16 miles west of Plymouth and 13 miles east of Bodmin. Liskeard is well regraded for its number of local and regional occupiers but is also home to a number of national occupiers including Boots, Superdrug and Poundland as well as a host of cafes, bakeries, take-aways and pubs.

# **DESCRIPTION:**

A large, predominantly single floor retail unit with good prominence to the high street. The roof benefits from large steel joist reinforcement, which could mean further floors can be developed above the retail unit and the whole building be substantially redeveloped.