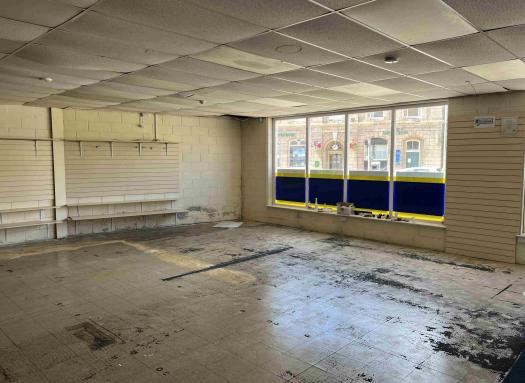

# **DESCRIPTION:**

A large, predominantly single floor retail unit with good prominence to the high street. The roof benefits from large steel joist reinforcement, which could mean further floors can be developed above the retail unit and the whole building be substantially redeveloped.

# SCHEDULE OF ACCOMMODATION:

Ground Floor - 2,600 sq ft (242 sq m) First Floor - 170 sq ft (16 sq m)