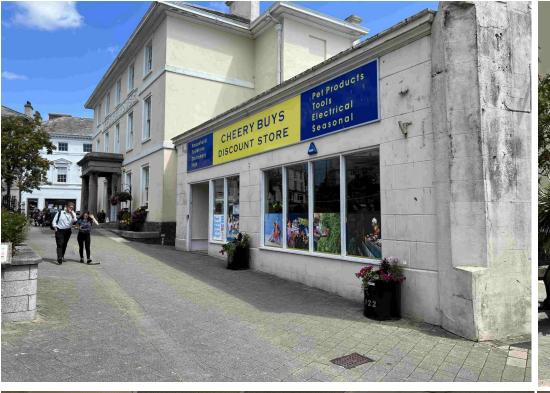

# 20 BARRAS STREET, THE PARADE, LISKEARD, PL14 6AF

Retail unit for sale with Development potential in central Liskeard town location.

A large open retail unit of over 2,700 sq ft available with substantial steel roof joists already in place. The site has received a positive pre app advice for the further development of the site to provide two upper floors and the development of 4 x 1-bed flats.

Located immediately next door to the Post office as well as in close proximity to the cafes, pubs and local convenience stores of Liskeard, this is a prime town centre re-development opportunity.

### LOCATION:

The property occupies a prominent position on The Parade in the centre of Liskeard, a well known and busy market town in the south east of Cornwall, approximately 16 miles west of Plymouth and 13 miles east of Bodmin. Liskeard is well regraded for its number of local and regional occupiers but is also home to a number of national occupiers including Boots, Superdrug and Poundland as well as a host of cafes, bakeries, take-aways and pubs.

# **DESCRIPTION:**

A large, predominantly single floor retail unit with good prominence to the high street. The roof benefits from large steel joist reinforcement, which could mean further floors can be developed above the retail unit and the whole building be substantially redeveloped.