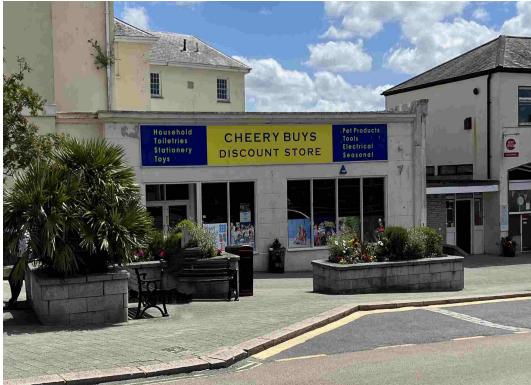

# 20 BARRAS STREET, THE PARADE, LISKEARD, PL14 6AF

Retail unit for sale with Development potential in central Liskeard town location.

A large open retail unit of over 2,700 sq ft available with substantial steel roof joists already in place. The site has received a positive pre app advice for the further development of the site to provide two upper floors and the development of 4 x 1-bed flats.

Located immediately next door to the Post office as well as in close proximity to the cafes, pubs and local convenience stores of Liskeard, this is a prime town centre re-development opportunity.

### LOCATION:

The property occupies a prominent position on The Parade in the centre of Liskeard, a well known and busy market town in the south east of Cornwall, approximately 16 miles west of Plymouth and 13 miles east of Bodmin. Liskeard is well regraded for its number of local and regional occupiers but is also home to a number of national occupiers including Boots, Superdrug and Poundland as well as a host of cafes, bakeries, take-aways and pubs.

# **DESCRIPTION:**

A large, predominantly single floor retail unit with good prominence to the high street. The roof benefits from large steel joist reinforcement, which could mean further floors can be developed above the retail unit and the whole building be substantially redeveloped.