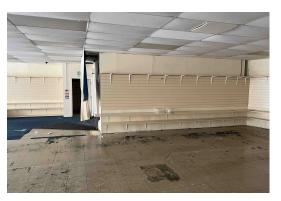

# **DESCRIPTION:**

A large, predominantly single floor retail unit with good prominence to the high street. The roof benefits from large steel joist reinforcement, which could mean further floors can be developed above the retail unit and the whole building be substantially redeveloped.

# SCHEDULE OF ACCOMMODATION:

Ground Floor - 2,600 sq ft (242 sq m) First Floor - 170 sq ft (16 sq m)