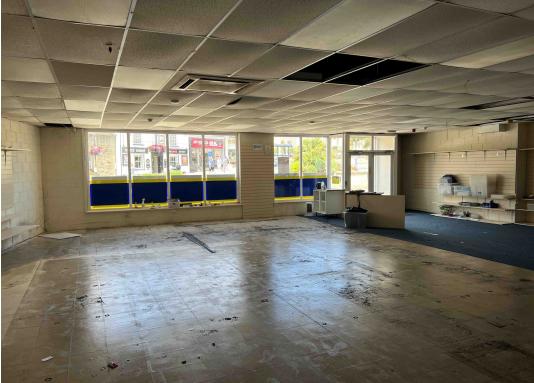

# **DESCRIPTION:**

A large, predominantly single floor retail unit with good prominence to the high street. The roof benefits from large steel joist reinforcement, which could mean further floors can be developed above the retail unit and the whole building be substantially redeveloped.

# SCHEDULE OF ACCOMMODATION:

Ground Floor - 2,600 sq ft (242 sq m) First Floor - 170 sq ft (16 sq m)