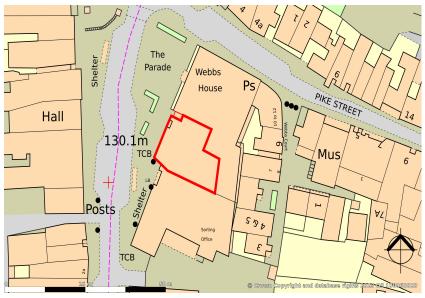

# 20 BARRAS STREET, THE PARADE, LISKEARD, PL14 6AF

Retail unit for sale with Development potential in central Liskeard town location.

A large open retail unit of over 2,700 sq ft available with substantial steel roof joists already in place. The site has received a positive pre app advice for the further development of the site to provide two upper floors and the development of 4 x 1-bed flats.

### LOCATION:

The property occupies a prominent position on The Parade in the centre of Liskeard, a well known and busy market town in the south east of Cornwall, approximately 16 miles west of Plymouth and 13 miles east of Bodmin. Liskeard is well regraded for its number of local and regional occupiers but is also home to a number of national occupiers including Boots, Superdrug and Poundland as well as a host of cafes, bakeries, take-aways and pubs.