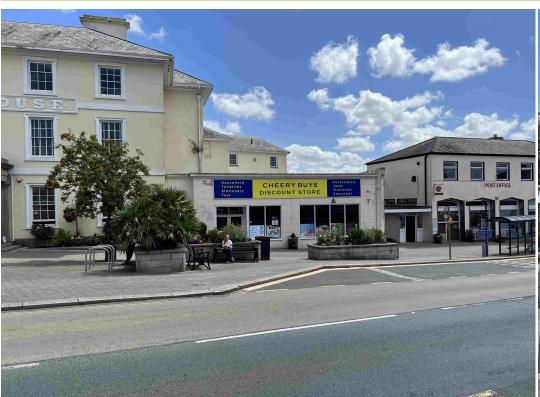

# 20 BARRAS STREET, THE PARADE, LISKEARD, PL14 6AF

Retail unit for sale with Development potential in central Liskeard town location.

A large open retail unit of over 2,700 sq ft available with substantial steel roof joists already in place. The site has received a positive pre app advice for the further development of the site to provide two upper floors and the development of 4 x 1-bed flats.

Located immediately next door to the Post office as well as in close proximity to the cafes, pubs and local convenience stores of Liskeard, this is a prime town centre re-development opportunity.

### LOCATION:

The property occupies a prominent position on The Parade in the centre of Liskeard, a well known and busy market town in the south east of Cornwall, approximately 16 miles west of Plymouth and 13 miles east of Bodmin. Liskeard is well regraded for its number of local and regional occupiers but is also home to a number of national occupiers including Boots, Superdrug and Poundland as well as a host of cafes, bakeries, take-aways and pubs.

# **DESCRIPTION:**

A large, predominantly single floor retail unit with good prominence to the high street. The roof benefits from large steel joist reinforcement, which could mean further floors can be developed above the retail unit and the whole building be substantially redeveloped.