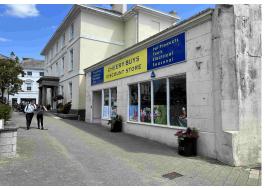

# 20 BARRAS STREET, THE PARADE, LISKEARD, PL14 6AF

Retail unit for sale with Development potential in central Liskeard town location.

A large open retail unit of over 2,700 sq ft available with substantial steel roof joists already in place. The site has received a positive pre app advice for the further development of the site to provide two upper floors and the development of 4 x 1-bed flats.

Located immediately next door to the Post office as well as in close proximity to the cafes, pubs and local convenience stores of Liskeard, this is a prime town centre re-development opportunity.

### LOCATION:

The property occupies a prominent position on The Parade in the centre of Liskeard, a well known and busy market town in the south east of Cornwall, approximately 16 miles west of Plymouth and 13 miles east of Bodmin. Liskeard is well regraded for its number of local and regional occupiers but is also home to a number of national occupiers including Boots, Superdrug and Poundland as well as a host of cafes, bakeries, take-aways and pubs.

# **DESCRIPTION:**

A large, predominantly single floor retail unit with good prominence to the high street. The roof benefits from large steel joist reinforcement, which could mean further floors can be developed above the retail unit and the whole building be substantially redeveloped.