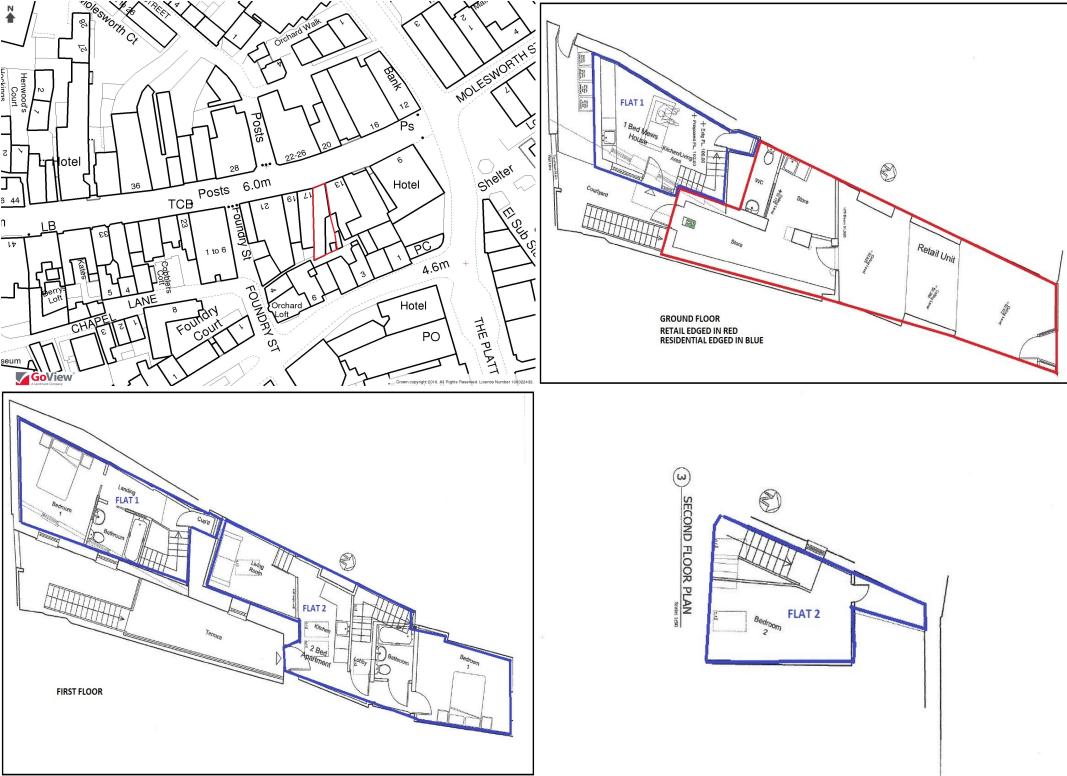

# PREMISES:

The investment provides for a ground floor retail unit with two upper floor duplex flats. The ground floor comprises a well fitted, modern retail unit of approx 550 sq ft behind a traditional retail façade with a store area and WC. Flat 1 is a 1-bed duplex that presents in very good condition with a kitchen / living area on the ground floor and a first floor bedroom & bathroom. Flat 2 provides a spacious two-bedroom apartment, benefitting from a kitchen, living room, bathroom and bedroom on the first floor with a second bedroom on the second floor. The flat also benefits from a small roof terrace at first floor.

# SCHEDULE OF ACCOMMODATION:

Ground floor - Let for a 5 year term to expire August 2028 at a rent of £13,000 pa.

Flats 1 and 2 both let on ASTs at annual income of £7,200 pa and £7,800 pa respectively, which are both below the market level of £7,800 and £9,000 respectively.