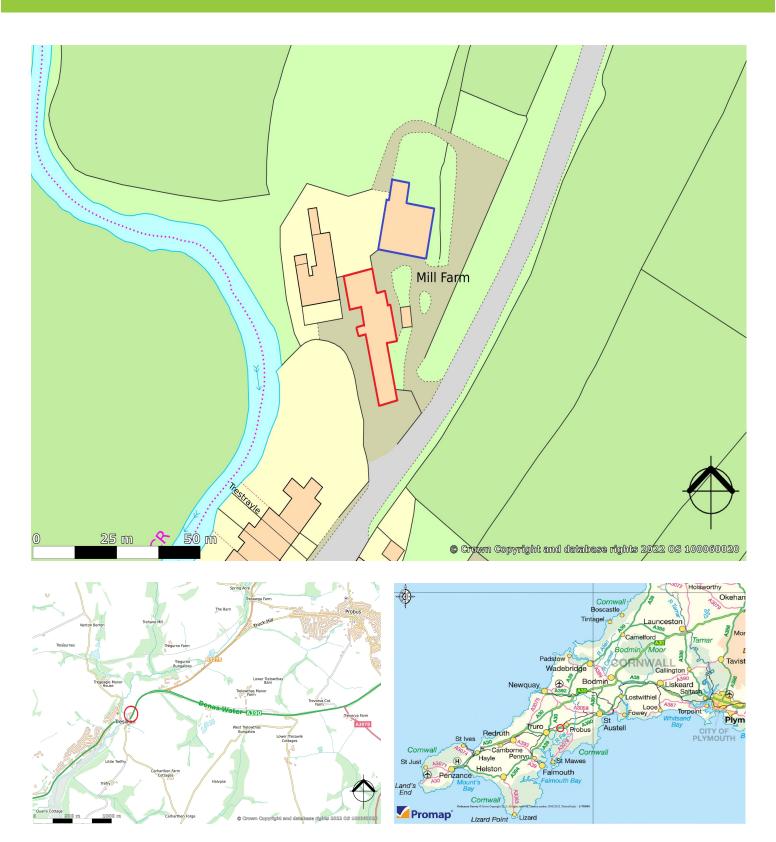

### LOCATION:

Situated on the eastern fringe of Tresillian, the property is located adjacent to the A390 trunk road in an easily accessible approximately 3.5 miles from the city of Truro, 14.8 miles from St Mawes and 11 miles from St Austell. The nearest junction to the A30 which is Cornwall's principal trunk road is 6.2 miles distant.