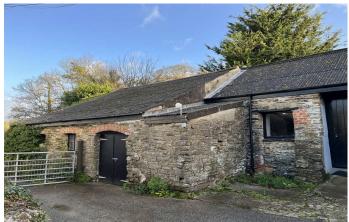

# MILL FARM UNITS, TRESILLIAN, TRURO, TR2 4AX

A charming two storey workshop in a semi-rural location which has previously been used by an engineering company.

The ground floor offer the main workshop area with a concrete floor and a rustic office/workspace can be found on the first floor which is independently accessed.

The property has 3 phase electricity, gas heating and staff welfare facilities.

- WORKSHOP PREMISES
- 2,192 SQ FT (203.6 SQ M)
- ADJACENT TO THE A390
- CHARMING BUILDING WELL SUITED TO AN ARTISAN OCCUPIER
- NEW LEASE AVAILABLE
- EPC E115

### SCHEDULE OF ACCOMMODATION:

Ground Floor: 1,344 sq ft (124.9 sq m)

First Floor: 847 sq ft (78.8 sq m) Total: 2,192 sq ft (203.6 sq m)