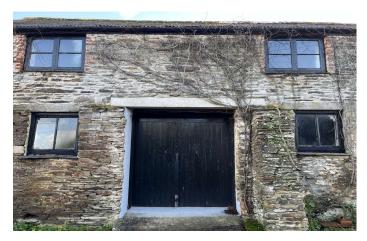

# MILL FARM UNITS, TRESILLIAN, TRURO, TR2 4AX

A charming two storey workshop in a semi-rural location which has previously been used by an engineering company.

The ground floor offer the main workshop area with a concrete floor and a rustic office/workspace can be found on the first floor which is independently accessed.

The property has 3 phase electricity, gas heating and staff welfare facilities.

- WORKSHOP PREMISES
- 2,192 SQ FT (203.6 SQ M)
- ADJACENT TO THE A390
- CHARMING BUILDING WELL SUITED TO AN ARTISAN OCCUPIER
- NEW LEASE AVAILABLE
- EPC E115

### SCHEDULE OF ACCOMMODATION:

Ground Floor: 1,344 sq ft (124.9 sq m)

First Floor: 847 sq ft (78.8 sq m) Total: 2,192 sq ft (203.6 sq m)