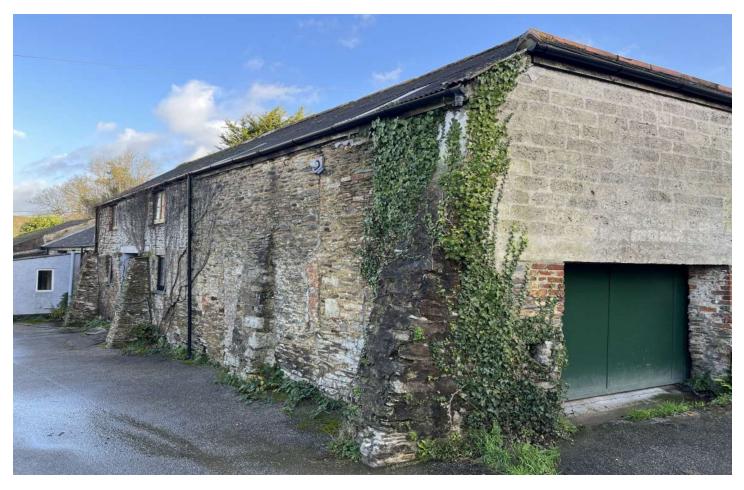

# MILL FARM UNITS, TRESILLIAN, TRURO, TR2 4AX

A charming two storey workshop in a semi-rural location which has previously been used by an engineering company.

The ground floor offer the main workshop area with a concrete floor and a rustic office/workspace can be found on the first floor which is independently accessed.

The property has 3 phase electricity, gas heating and staff welfare facilities.

- WORKSHOP PREMISES
- 2,192 SQ FT (203.6 SQ M)
- ADJACENT TO THE A390
- CHARMING BUILDING WELL SUITED TO AN ARTISAN OCCUPIER
- NEW LEASE AVAILABLE
- EPC E115

### SCHEDULE OF ACCOMMODATION:

Ground Floor: 1,344 sq ft (124.9 sq m)

First Floor: 847 sq ft (78.8 sq m) Total: 2,192 sq ft (203.6 sq m)