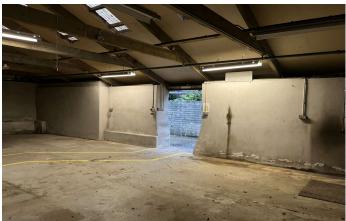

# MILL FARM UNITS, TRESILLIAN, TRURO, TR2 4AX

A charming two storey workshop in a semi-rural location which has previously been used by an engineering company.

The ground floor offer the main workshop area with a concrete floor and a rustic office/workspace can be found on the first floor which is independently accessed.

The property has 3 phase electricity, gas heating and staff welfare facilities.

- WORKSHOP PREMISES
- 2,192 SQ FT (203.6 SQ M)
- ADJACENT TO THE A390
- CHARMING BUILDING WELL SUITED TO AN ARTISAN OCCUPIER
- NEW LEASE AVAILABLE
- EPC E115