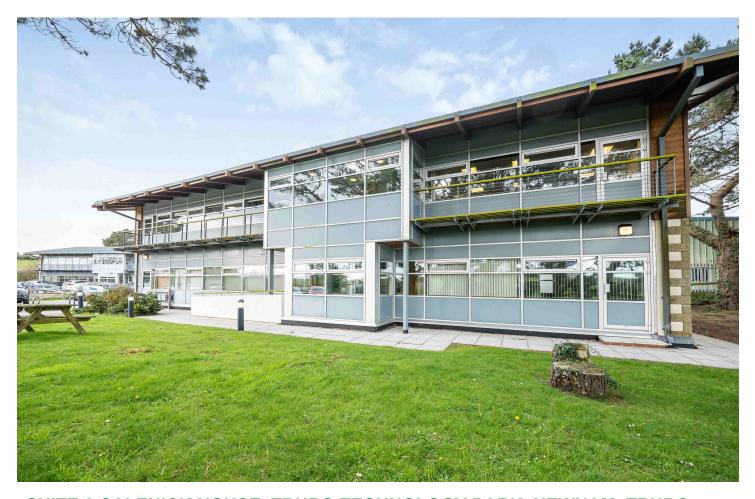

# SUITE 2 CALENICK HOUSE, TRURO TECHNOLOGY PARK, NEWHAM, TRURO, TR1 2XN

A fantastic modern ground floor office suite based at Truro Technology Park.

Calenick House provides a private secure and gated Commercial Park which has an elevated location providing views overlooking Calenick Creek and the stunning Truro countrywide making for a peaceful working environment.

Ample parking is available on site. Located in the heart on Newham, Truro's 'Business District', the offices are a 5 minute drive from the City Centre.

- MODERN GROUND FLOOR OFFICE SUITE
- 759 SQ FT (70.54 sq m)
- LOCATED IN NEWHAM, TRURO'S 'BUSINESS DISTRICT
- WELL LOCATED TO ACCESS TRURO AND THE A390
- CAR PARK
- NEW LEASE AVAILABLE
- ENERGY PERFORMANCE RATING B (32)