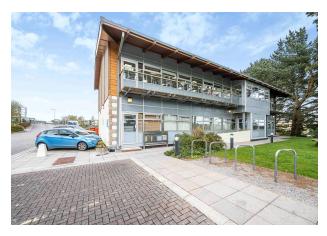

# SUITE 2 CALENICK HOUSE, TRURO TECHNOLOGY PARK, NEWHAM, TRURO, TR1 2XN

A fantastic modern ground floor office suite based at Truro Technology Park.

Calenick House provides a private secure and gated Commercial Park which has an elevated location providing views overlooking Calenick Creek and the stunning Truro countrywide making for a peaceful working environment.

Ample parking is available on site. Located in the heart on Newham, Truro's 'Business District', the offices are a 5 minute drive from the City Centre.

- MODERN GROUND FLOOR OFFICE SUITE
- 759 SQ FT (70.54 sq m)
- LOCATED IN NEWHAM, TRURO'S 'BUSINESS DISTRICT
- WELL LOCATED TO ACCESS TRURO AND THE A390
- CAR PARK
- NEW LEASE AVAILABLE
- ENERGY PERFORMANCE RATING B (32)