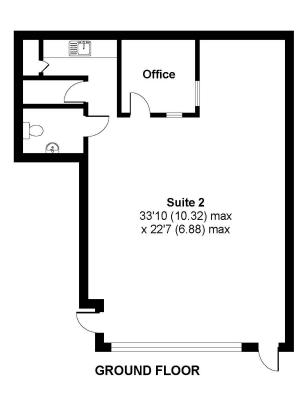

#### SCHEDULE OF ACCOMMODATION:

Ground floor Suite 2- 70.54 sq m (759.3 sq ft) including kitchen of 3.11sq m and store of 1.68 sq m. Toilet and small private meeting room.

3 Car Parking Spaces £12,000 PA plus VAT.

# 2, Calenick House, Truro Technology Park, Newham, Truro, TR1 2XN

Approximate Area = 853 sq ft / 79.2 sq m
For identification only - Not to scale

Floor plan produced in accordance with RICS Property Measurement Standards incorporating International Property Measurement Standards (IPMS2 Residential). © nichecom 2024. Produced for Miller Commercial LLP. REF: 975795