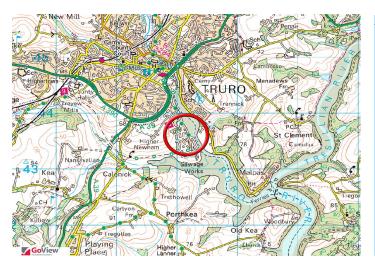

# SUITE 2 CALENICK HOUSE, TRURO TECHNOLOGY PARK, NEWHAM, TRURO, TR1 2XN

A fantastic modern ground floor office suite based at Truro Technology Park.

Calenick House provides a private secure and gated Commercial Park which has an elevated location providing views overlooking Calenick Creek and the stunning Truro countrywide making for a peaceful working environment.

Ample parking is available on site. Located in the heart on Newham, Truro's 'Business District', the offices are a 5 minute drive from the City Centre.

- MODERN GROUND FLOOR OFFICE SUITE
- 759 SQ FT (70.54 sq m)
- LOCATED IN NEWHAM, TRURO'S 'BUSINESS DISTRICT
- WELL LOCATED TO ACCESS TRURO AND THE A390
- CAR PARK
- NEW LEASE AVAILABLE
- ENERGY PERFORMANCE RATING B (32)