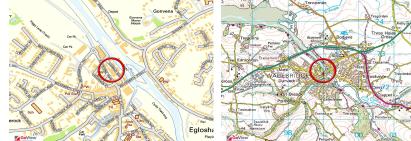

Wadebridge is a thriving market town on the north coast of Cornwall located 25 miles from Truro and 66 miles from Exeter. It is the main town servicing the popular tourist resorts of Padstow, Rock and Polzeath. The River Camel and the highly popular Camel Trail cycle route run through the town. Wadebridge is proud of its large numbers of independent retailers, cafes and restaurants and with its close proximity to the coast, its popularity amongst tourists and residents alike continues to thrive.

#### LOCATION:

Centrally located in the extremely popular town of Wadebridge in north Cornwall, the premises present an exciting opportunity for a restaurant business to trade in a town famed for its number of local, independent businesses. Wadebridge presents a strategic location as the source of connecting roads leading both east and west of the River Camel - to Rock, Polzeath and Port Issac to the east and Padstow, Trevone, St Merryn and Harlyn to the west.