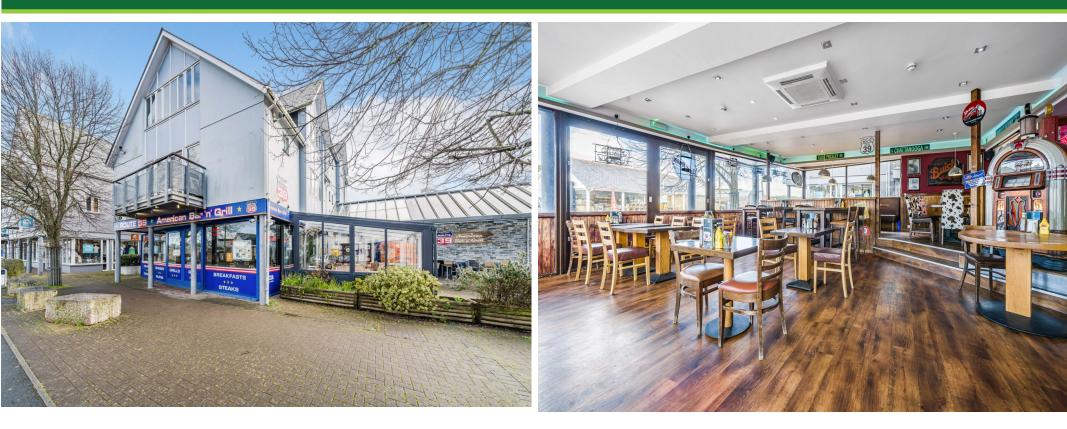

# **RESTAURANT PREMISES, EDDYSTONE HOUSE, WADEBRIDGE, PL27 7AL**

An exciting opportunity to acquire the lease of a restaurant premises with enormous potential in the heart of popular Wadebridge, fronting the route of the Camel Trail. The restaurant provides internal and external seating with 80-90 covers internally with an additional 20 covers outside.

#### PREMISES:

The premises presents a fully fitted restaurant with modern kitchen and seating both internally, as well as externally and includes a light, bright conservatory area. Currently fitted as an American themed diner, the unit provides huge potential to develop the same theme or create a new concept.