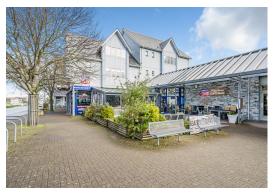

# **RESTAURANT PREMISES, EDDYSTONE HOUSE, WADEBRIDGE, PL27 7AL**

An exciting opportunity to acquire the lease of a restaurant premises with enormous potential in the heart of popular Wadebridge, fronting the route of the Camel Trail. The restaurant provides internal and external seating with 80-90 covers internally with an additional 20 covers outside.

#### LOCATION:

Centrally located in the extremely popular town of Wadebridge in north Cornwall, the premises present an exciting opportunity for a restaurant business to trade in a town famed for its number of local, independent businesses. Wadebridge presents a strategic location as the source of connecting roads leading both east and west of the River Camel - to Rock, Polzeath and Port Issac to the east and Padstow, Trevone, St Merryn and Harlyn to the west.