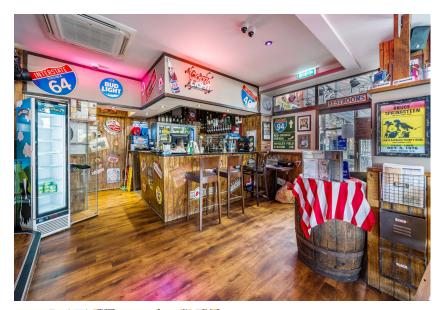

#### PREMISES:

The premises presents a fully fitted restaurant with modern kitchen and seating both internally, as well as externally and includes a light, bright conservatory area. Currently fitted as an American themed diner, the unit provides huge potential to develop the same theme or create a new concept.