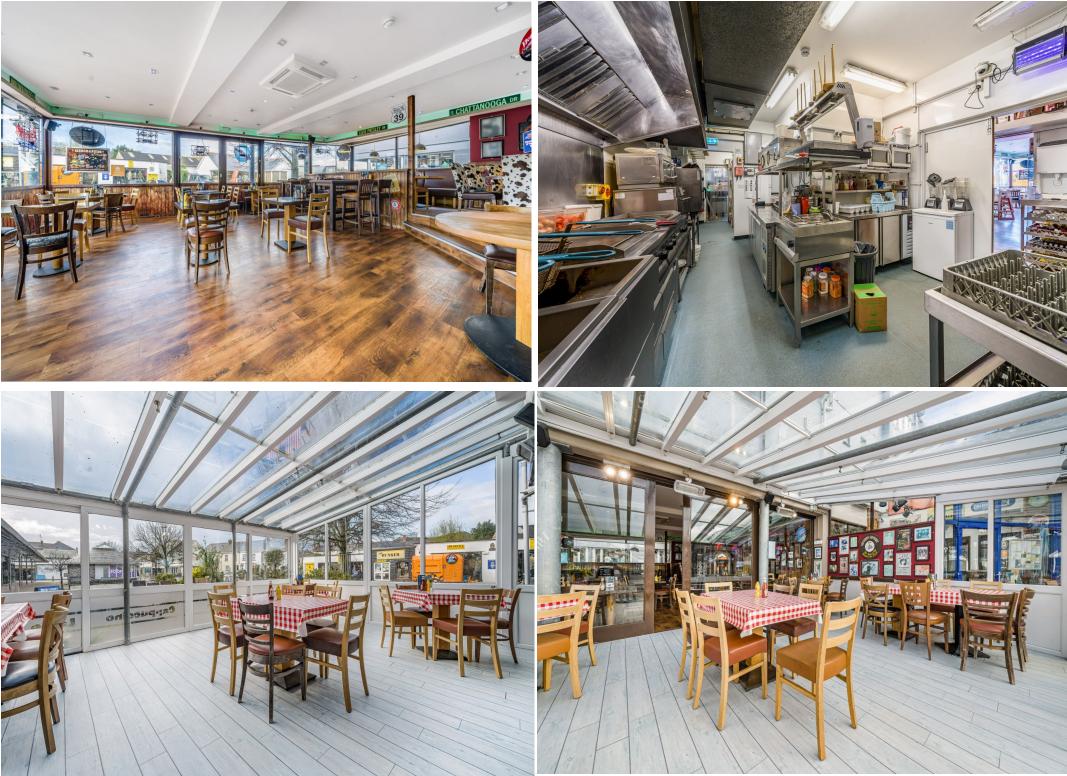

#### PREMISES:

The premises presents a fully fitted restaurant with modern kitchen and seating both internally, as well as externally and includes a light, bright conservatory area. Currently fitted as an American themed diner, the unit provides huge potential to develop the same theme or create a new concept.

#### SCHEDULE OF ACCOMMODATION:

The ground floor extends to 2,353 sq ft (218.6 sq m) to include the kitchen and amenity space.