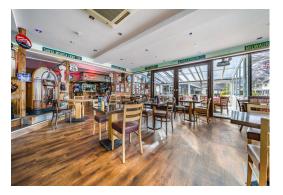

# **RESTAURANT PREMISES, EDDYSTONE HOUSE, WADEBRIDGE, PL27 7AL**

An exciting opportunity to acquire the lease of a restaurant premises with enormous potential in the heart of popular Wadebridge, fronting the route of the Camel Trail. The restaurant provides internal and external seating with 80-90 covers internally with an additional 20 covers outside.

#### PREMISES:

The premises presents a fully fitted restaurant with modern kitchen and seating both internally, as well as externally and includes a light, bright conservatory area. Currently fitted as an American themed diner, the unit provides huge potential to develop the same theme or create a new concept.