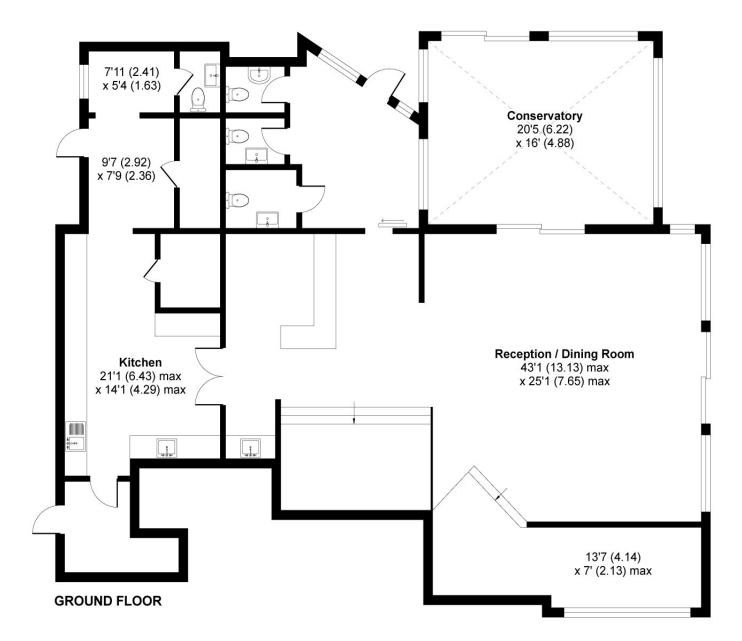

#### SCHEDULE OF ACCOMMODATION:

The ground floor extends to 2,353 sq ft (218.6 sq m) to include the kitchen and amenity space.

# 6 Eddystone Road, Wadebridge, PL27 7AL

Approximate Area = 2353 sq ft / 218.6 sq m

For identification only - Not to scale

Floor plan produced in accordance with RICS Property Measurement Standards incorporating International Property Measurement Standards (IPMS2 Residential). © nichecom 2023. Produced for Miller Commercial LLP. REF: 965792