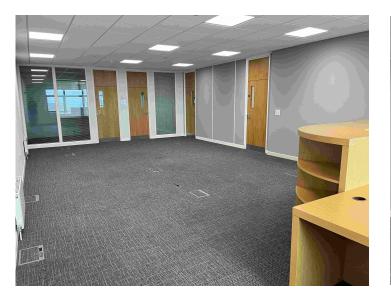

#### PREMISES:

A well presented, modern, self contained office suite benefiting from allocated parking, air conditioning, gas central heating and far reaching views.

### SCHEDULE OF ACCOMMODATION:

Measured on a net internal basis the property is approximately 1,096 sq ft (102 Sq m). Currently configured to provide office accommodation, the handover spec of which is to be agreed. Accessed via a communal entrance porch, benefiting from the use of a disabled WC/wet room on the ground floor and further WC on the first floor. 4 x Allocated parking spaces, 1 x Disabled parking space, use of cycle storage & refuse area.