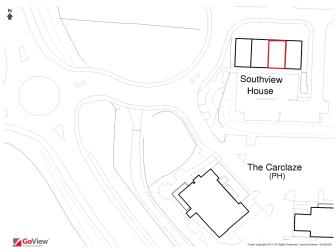

#### LOCATION:

The property is located on the St Austell Enterprise Park which is situated to the north east of St Austell, in an increasingly popular location. The site is located next to the Premier Inn, Carclaze Restaurant and St Austell Conference Centre. The Conference Centre is available on flexible terms starting with bookings from 1 hour via www.staustellconferencecentre.co.uk. Adjacent to the A391, the property is easily accessible; the nearest junction to the A30, Cornwall's main trunk road is approximately 6.5 miles distant and a new link road is under construction.