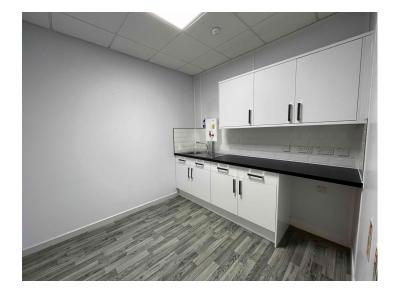

#### PREMISES:

A well presented, modern, self contained office suite benefiting from allocated parking, air conditioning, gas central heating and far reaching views.

### SCHEDULE OF ACCOMMODATION:

Measured on a net internal basis the property is approximately 1,096 sq ft (102 Sq m). Currently configured to provide office accommodation, the handover spec of which is to be agreed. Accessed via a communal entrance porch, benefiting from the use of a disabled WC/wet room on the ground floor and further WC on the first floor. 4 x Allocated parking spaces, 1 x Disabled parking space, use of cycle storage & refuse area.