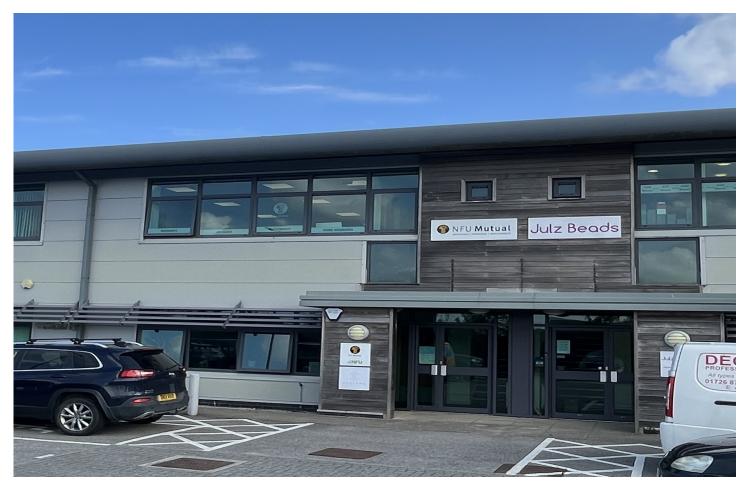

# FIRST FLOOR, UNIT 3, SOUTHVIEW HOUSE, ST AUSTELL ENTERPRISE PARK, CARCLAZE, ST AUSTELL, PL25 4EJ

A well presented modern first floor self contained office suite in an easily accessed location with designated parking. Far reaching views over St Austell and to the bay beyond. Conveniently located next to the Premier Inn, Carclaze Restaurant, St Austell Conference Centre, Niles Bakery and the 'Clay Trails'.

#### LOCATION:

The property is located on the St Austell Enterprise Park which is situated to the north east of St Austell, in an increasingly popular location. The site is located next to the Premier Inn, Carclaze Restaurant and St Austell Conference Centre. The Conference Centre is available on flexible terms starting with bookings from 1 hour via www.staustellconferencecentre.co.uk. Adjacent to the A391, the property is easily accessible; the nearest junction to the A30, Cornwall's main trunk road is approximately 6.5 miles distant and a new link road is under construction.