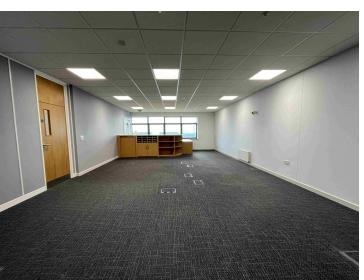

#### PREMISES:

A well presented, modern, self contained office suite benefiting from allocated parking, air conditioning, gas central heating and far reaching views.

### SCHEDULE OF ACCOMMODATION:

Measured on a net internal basis the property is approximately 1,096 sq ft (102 Sq m). Currently configured to provide office accommodation, the handover spec of which is to be agreed. Accessed via a communal entrance porch, benefiting from the use of a disabled WC/wet room on the ground floor and further WC on the first floor. 4 x Allocated parking spaces, 1 x Disabled parking space, use of cycle storage & refuse area.