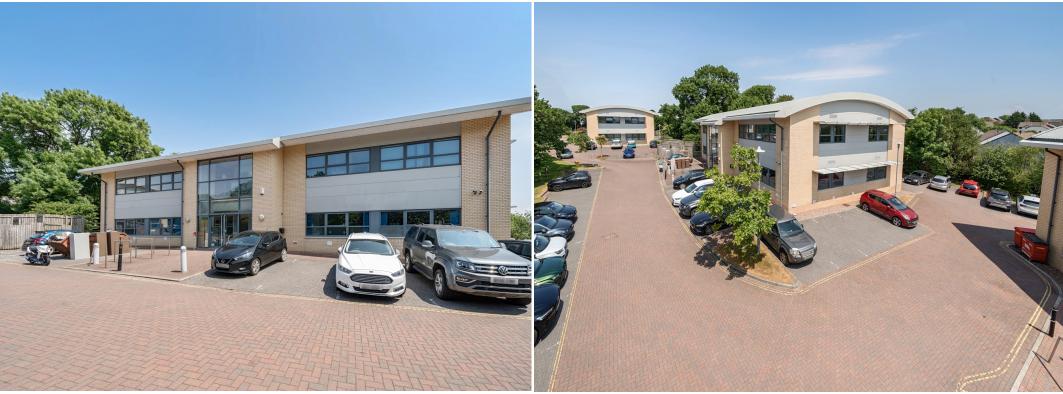

# MILESTONE HOUSE, TRURO BUSINESS PARK, THREEMILESTONE, TRURO, TR4 9NY

An opportunity to occupy part of this PRESTIGIOUS, MODERN & WELL EQUIPED OFFICE in the heart of Truro Business Park at Threemilestone Industrial Estate, Truro's main business hub. The property occupies a PROMINENT POSITION within Glenthorne Court, a private development of office buildings accessed via a private road and boasts a number of amenities including a PASSENGER LIFT to first floor; male, female and disabled WCs, air conditioning, two kitchenettes as well as a number of private meeting rooms and offices and CAR PARKING FOR OVER 32 CARS.

#### LOCATION:

The property occupies a prominent position within Glenthorne Court in the heart of Truro Business Park at Threemilestone Industrial Estate. The estate is located just to the west of Truro itself, accessed via the A390 which provides swift access to the A30 that stretches west to Penzance and east to Exeter. The park & ride car park is a convenient short walk away, just outside Threemilestone. Newquay airport is under 30 minutes drive away providing daily regional & international flights as well as commuter flights to London. The mainline train station at Truro is less than 3 miles away offering regular services to Plymouth, Exeter, Bristol & London.

#### PREMISES:

The property comprises a modern, purpose built head quarters style office over ground and first floors. Internally, the property benefits from a passenger lift linking ground and first floors, accessed via a central lobby. The property is fully DDA compliant and each floor is serviced by male, female and disabled WCs. There is a kitchenette on each floor and both floors are heated and cooled by air conditioning units with supplementary fresh air ventilation. Due to its internal layout, the property could be subdivided into 4 individual suites (subject to necessary works) or could be occupied on a floor by floor basis or as a whole. There is an external garden area for the dedicated use of staff and users of the building.