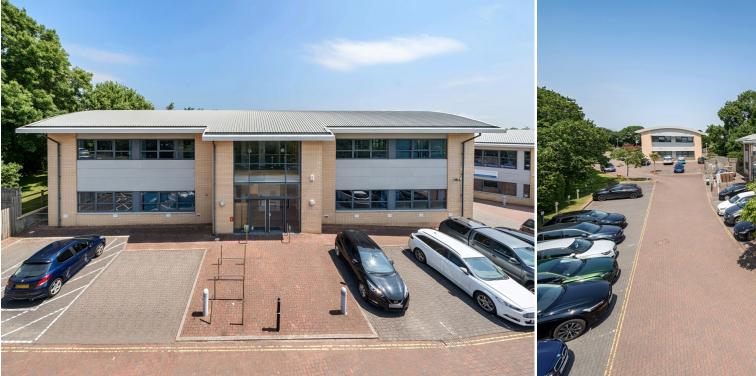

# MILESTONE HOUSE, TRURO BUSINESS PARK, THREEMILESTONE, TRURO, TR4 9NY

An opportunity to occupy part of this PRESTIGIOUS, MODERN & WELL EQUIPED OFFICE in the heart of Truro Business Park at Threemilestone Industrial Estate, Truro's main business hub. The property occupies a PROMINENT POSITION within Glenthorne Court, a private development of office buildings accessed via a private road and boasts a number of amenities including a PASSENGER LIFT to first floor; male, female and disabled WCs, air conditioning, two kitchenettes as well as a number of private meeting rooms and offices and CAR PARKING FOR OVER 32 CARS.

#### PREMISES:

The property comprises a modern, purpose built head quarters style office over ground and first floors. Internally, the property benefits from a passenger lift linking ground and first floors, accessed via a central lobby. The property is fully DDA compliant and each floor is serviced by male, female and disabled WCs. There is a kitchenette on each floor and both floors are heated and cooled by air conditioning units with supplementary fresh air ventilation. Due to its internal layout, the property could be subdivided into 4 individual suites (subject to necessary works) or could be occupied on a floor by floor basis or as a whole. There is an external garden area for the dedicated use of staff and users of the building.