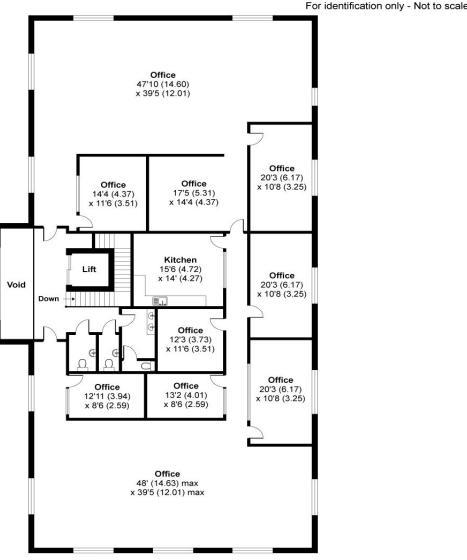

#### PREMISES:

The property comprises a modern, purpose built head quarters style office over ground and first floors. Internally, the property benefits from a passenger lift linking ground and first floors, accessed via a central lobby. The property is fully DDA compliant and each floor is serviced by male, female and disabled WCs. There is a kitchenette on each floor and both floors are heated and cooled by air conditioning units with supplementary fresh air ventilation. Due to its internal layout, the property could be subdivided into 4 individual suites (subject to necessary works) or could be occupied on a floor by floor basis or as a whole. There is an external garden area for the dedicated use of staff and users of the building.

#### SCHEDULE OF ACCOMMODATION:

Potential for 3 x 2,000 sq ft (186 sq m) approx. units over ground and first floors Total - 6,573 sq ft (610 sq m)

FIRST FLOOR