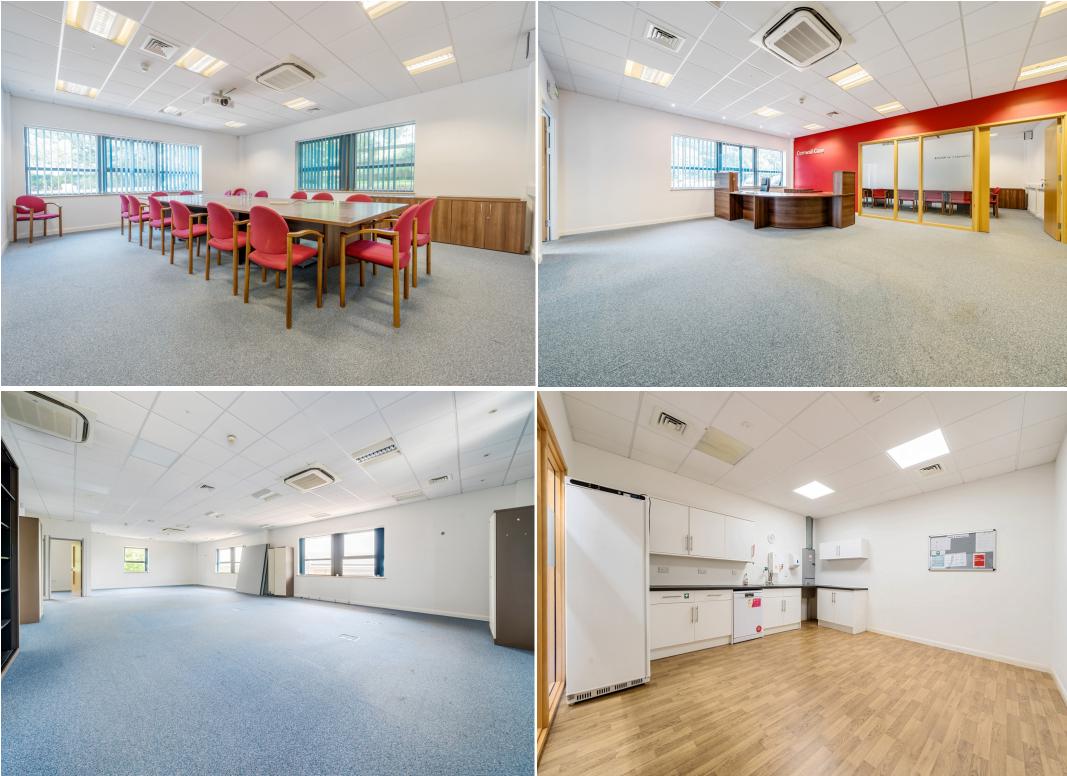

#### PREMISES:

The property comprises a modern, purpose built head quarters style office over ground and first floors. Internally, the property benefits from a passenger lift linking ground and first floors, accessed via a central lobby. The property is fully DDA compliant and each floor is serviced by male, female and disabled WCs. There is a kitchenette on each floor and both floors are heated and cooled by air conditioning units with supplementary fresh air ventilation. Due to its internal layout, the property could be subdivided into 4 individual suites (subject to necessary works) or could be occupied on a floor by floor basis or as a whole. There is an external garden area for the dedicated use of staff and users of the building.

#### SCHEDULE OF ACCOMMODATION:

Potential for 3 x 2,000 sq ft (186 sq m) approx. units over ground and first floors Total - 6,573 sq ft (610 sq m)