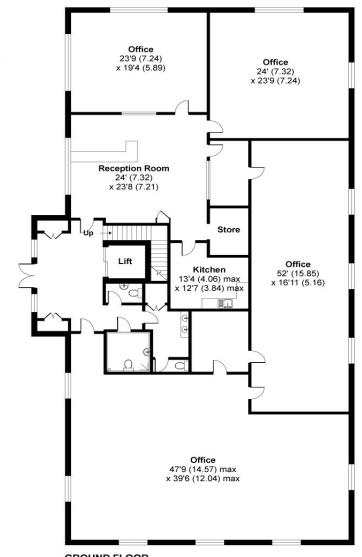

#### PREMISES:

The property comprises a modern, purpose built head quarters style office over ground and first floors. Internally, the property benefits from a passenger lift linking ground and first floors, accessed via a central lobby. The property is fully DDA compliant and each floor is serviced by male, female and disabled WCs. There is a kitchenette on each floor and both floors are heated and cooled by air conditioning units with supplementary fresh air ventilation. Due to its internal layout, the property could be subdivided into 4 individual suites (subject to necessary works) or could be occupied on a floor by floor basis or as a whole. There is an external garden area for the dedicated use of staff and users of the building.

#### SCHEDULE OF ACCOMMODATION:

Potential for 3 x 2,000 sq ft (186 sq m) approx. units over ground and first floors Total - 6,573 sq ft (610 sq m)

#### **GROUND FLOOR**

2

Floor plan produced in accordance with RICS Property Measurement Standards incorporating International Property Measurement Standards (IPMS2 Residential). © nichecom 2023. Produced for Miller Commercial LLP. REF: 994188