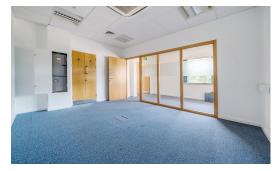

#### PREMISES:

The property comprises a modern, purpose built head quarters style office over ground and first floors. Internally, the property benefits from a passenger lift linking ground and first floors, accessed via a central lobby. The property is fully DDA compliant and each floor is serviced by male, female and disabled WCs. There is a kitchenette on each floor and both floors are heated and cooled by air conditioning units with supplementary fresh air ventilation. Due to its internal layout, the property could be subdivided into 4 individual suites (subject to necessary works) or could be occupied on a floor by floor basis or as a whole. There is an external garden area for the dedicated use of staff and users of the building.