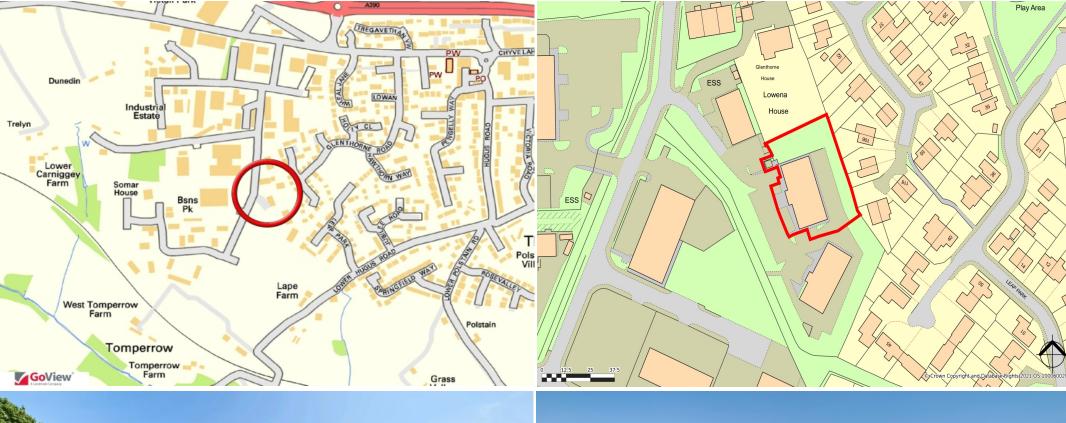

#### LOCATION:

The property occupies a prominent position within Glenthorne Court in the heart of Truro Business Park at Threemilestone Industrial Estate. The estate is located just to the west of Truro itself, accessed via the A390 which provides swift access to the A30 that stretches west to Penzance and east to Exeter. The park & ride car park is a convenient short walk away, just outside Threemilestone. Newquay airport is under 30 minutes drive away providing daily regional & international flights as well as commuter flights to London. The mainline train station at Truro is less than 3 miles away offering regular services to Plymouth, Exeter, Bristol & London.

Milestone House, Glenthorne Court, Truro Business Park, Threemilestone, Truro, TR4 9NY