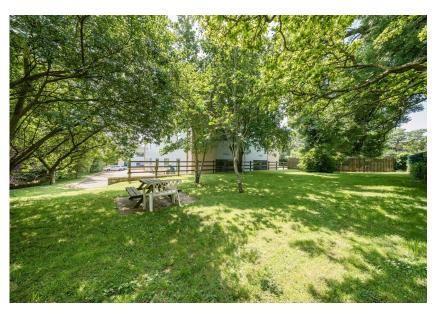

#### PREMISES:

The property comprises a modern, purpose built head quarters style office over ground and first floors. Internally, the property benefits from a passenger lift linking ground and first floors, accessed via a central lobby. The property is fully DDA compliant and each floor is serviced by male, female and disabled WCs. There is a kitchenette on each floor and both floors are heated and cooled by air conditioning units with supplementary fresh air ventilation. Due to its internal layout, the property could be subdivided into 4 individual suites (subject to necessary works) or could be occupied on a floor by floor basis or as a whole. There is an external garden area for the dedicated use of staff and users of the building.