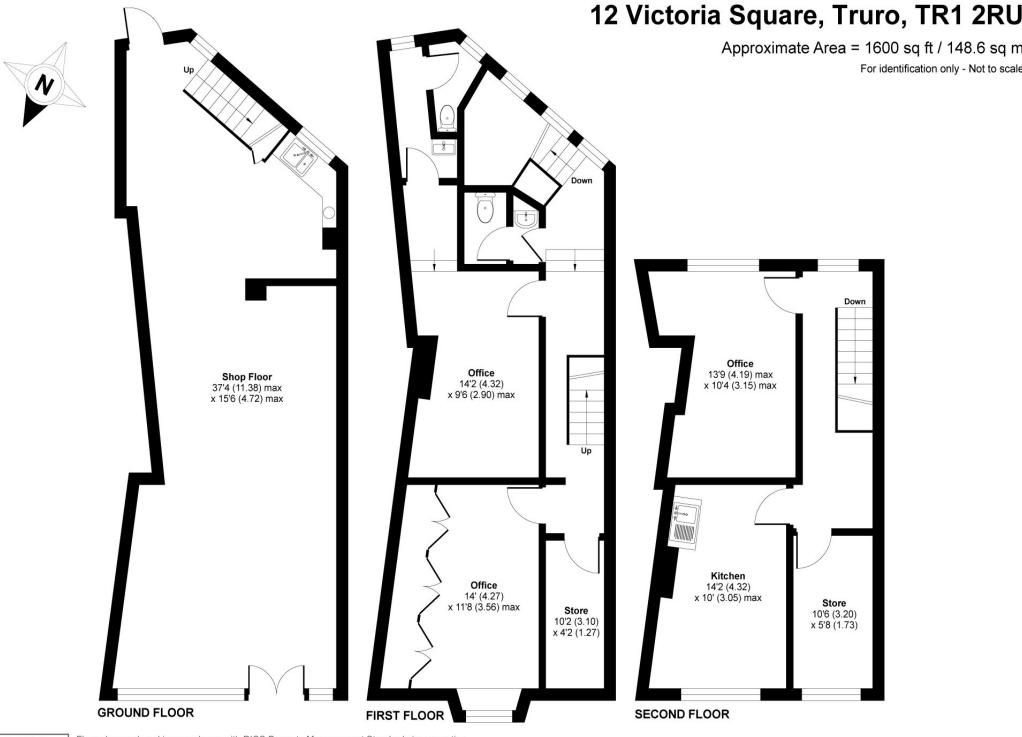

#### SCHEDULE OF ACCOMMODATION:

Ground floor - 490 sq ft (45.6 sq m) First Floor - 323 sq ft (30 sq m) Second floor - 352 sq ft (32.74 sq m)

nb. the upper floors have more space than is shown here due to several WCs and staff amenity areas that have not been included in these figures.