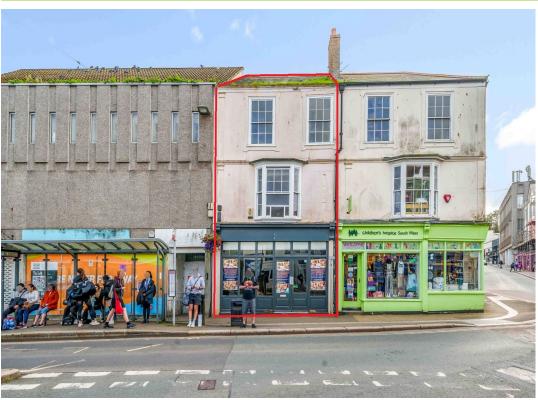

# 12 VICTORIA SQUARE, TRURO, TR1 2RU

A Grade II listed vacant freehold property in the heart of Truro, fronting onto Victoria Square providing a retail unit on the ground floor with upper floors that could be converted into two residential flats (Subject to planning). Rear access connects to an internal staircase at the back of the building that leads to the upper floors. Currently occupied by Warrens the bakers, nearby occupiers in Victoria Square include Rowes, Starbucks, Costa, Moshulu, Burger King, Mallets Home & Hardware and the very well known and popular deli Sabzi. Nearby, Kenwyn Street, Little Castle Street and River Street are well known for the number of independent traders, while the prime shopping street of King St, Pydar St and Boscawen St, home to Waterstones, White Company, Sports Direct, HMV amongst others are moments from the property.

- FOR SALE
- PROMINENT HIGH STREET LOCATION ON VICTORIA SQUARE
- GROUND FLOOR RETAIL UNIT OF 490 SQ FT (45.6 SQ M)
- TWO VACANT UPPER FLOORS THAT CAN BE CONVERTED TO RESIDENTIAL (STP)
- UPPER FLOORS ARE REACHED BY ACCESS TO THE REAR AND INTERNAL STAIRCASE
- GRADE II LISTED
- EPC RATING OF D (93)

#### LOCATION:

[A prominent city centre property over ground and 2 upper floors. Benefitting from rear access and an internal staircase to the rear to the upper floors means the property has a lot of potential for redevelopment of the uppers while the ground floor presents a the perfect opportunity for a lock up retail unit or other business use.

Located immediately adjacent to the park & ride bus stop, the building is situated prominently in Victoria Square in an area that is home to both national retailers like Starbucks and Costa as well as a multitude of local, independent traders.