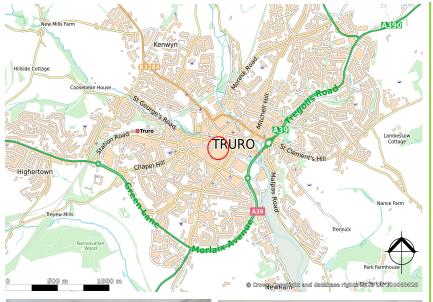

Located immediately adjacent to the park & ride bus stop, the building is situated prominently in Victoria Square in an area that is home to both national retailers like Starbucks and Costa as well as a multitude of local, independent traders.