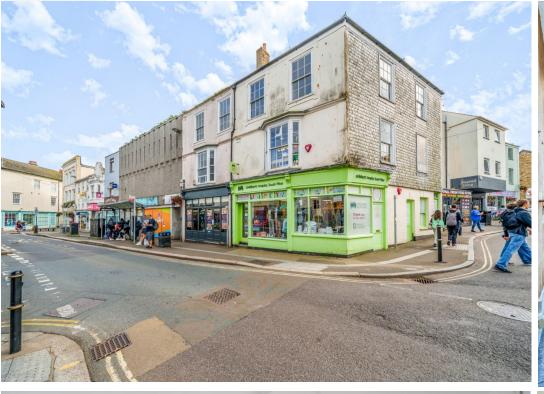

#### LOCATION:

[A prominent city centre property over ground and 2 upper floors. Benefitting from rear access and an internal staircase to the rear to the upper floors means the property has a lot of potential for redevelopment of the uppers while the ground floor presents a the perfect opportunity for a lock up retail unit or other business use.

#### SCHEDULE OF ACCOMMODATION:

Ground floor - 490 sq ft (45.6 sq m) First Floor - 323 sq ft (30 sq m) Second floor - 352 sq ft (32.74 sq m)

nb. the upper floors have more space than is shown here due to several WCs and staff amenity areas that have not been included in these figures.