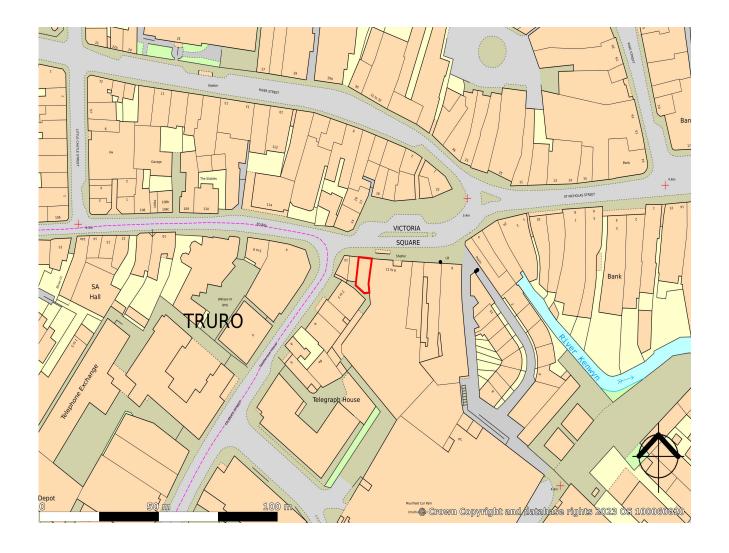

# 12 VICTORIA SQUARE, TRURO, TR1 2RU

A Grade II listed vacant freehold property in the heart of Truro, fronting onto Victoria Square providing a retail unit on the ground floor with upper floors that could be converted into two residential flats (Subject to planning). Rear access connects to an internal staircase at the back of the building that leads to the upper floors. Currently occupied by Warrens the bakers, nearby occupiers in Victoria Square include Rowes, Starbucks, Costa, Moshulu, Burger King, Mallets Home & Hardware and the very well known and popular deli Sabzi. Nearby, Kenwyn Street, Little Castle Street and River Street are well known for the number of independent traders, while the prime shopping street of King St, Pydar St and Boscawen St, home to Waterstones, White Company, Sports Direct, HMV amongst others are moments from the property.

Located immediately adjacent to the park & ride bus stop, the building is situated prominently in Victoria Square in an area that is home to both national retailers like Starbucks and Costa as well as a multitude of local, independent traders.