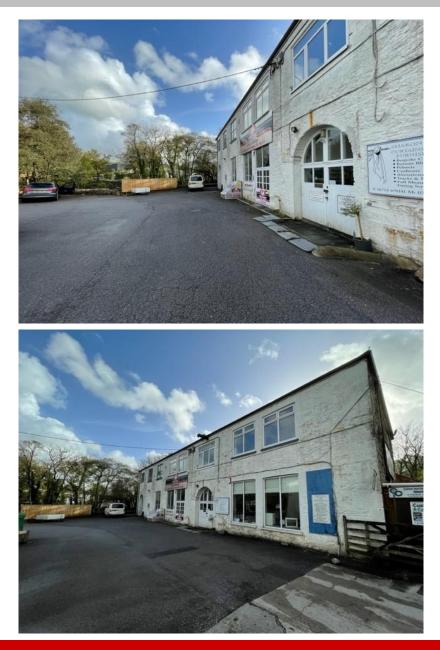

### Description

The property comprises an attractive former "mill" building (once a community hydro-electricity generator), of stone construction, under a hipped and pitched, slate-tiled roof, on a site of approx 0.33 acres/ 0.13ha. It is loosely divided into 4/5 units, each self-contained, with its own welfare facilities. Currently a sailmaker/shop and three furnishing/upholstery businesses, adjacent occupiers include a motor parts distributor and two motor businesses.