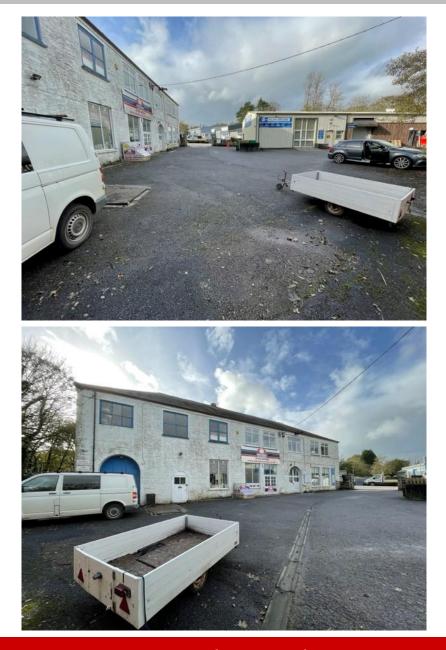

### Description

The property comprises an attractive former "mill" building (once a community hydro-electricity generator), of stone construction, under a hipped and pitched, slate-tiled roof, on a site of approx 0.33 acres/ 0.13ha. It is loosely divided into 4/5 units, each self-contained, with its own welfare facilities. Currently a sailmaker/shop and three furnishing/upholstery businesses, adjacent occupiers include a motor parts distributor and two motor businesses.