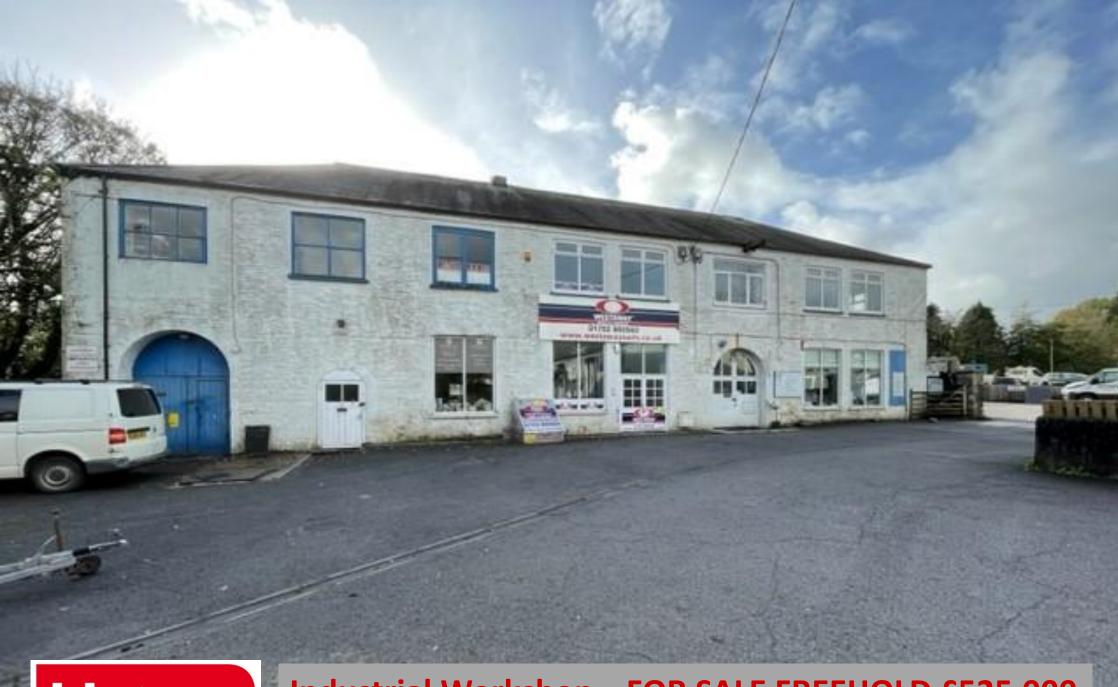

Industrial Workshop FOR SALE FREEHOLD £525,000 The Sail Loft, Erme Bridge, Ivybridge, Devon PL21 9DU

### Description

The property comprises an attractive former "mill" building (once a community hydro-electricity generator), of stone construction, under a hipped and pitched, slate-tiled roof, on a site of approx 0.33 acres/ 0.13ha. It is loosely divided into 4/5 units, each self-contained, with its own welfare facilities. Currently a sailmaker/shop and three furnishing/upholstery businesses, adjacent occupiers include a motor parts distributor and two motor businesses.