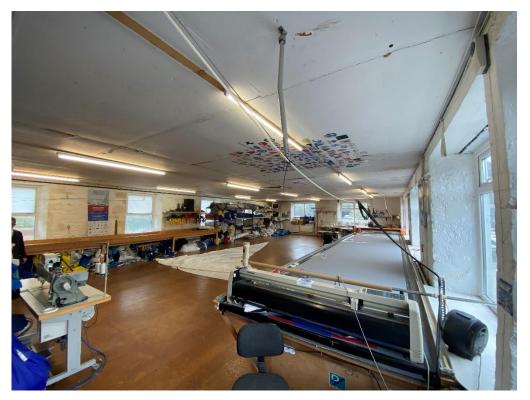

### Description

The property comprises an attractive former "mill" building (once a community hydro-electricity generator), of stone construction, under a hipped and pitched, slate-tiled roof, on a site of approx 0.33 acres/ 0.13ha. It is loosely divided into 4/5 units, each self-contained, with its own welfare facilities. Currently a sailmaker/shop and three furnishing/upholstery businesses, adjacent occupiers include a motor parts distributor and two motor businesses.

### Accommodation

|              | m²  | ft²   |
|--------------|-----|-------|
| Ground Floor | 380 | 4,090 |
| First Floor  | 253 | 2,723 |
| Total Area   | 633 | 6,813 |