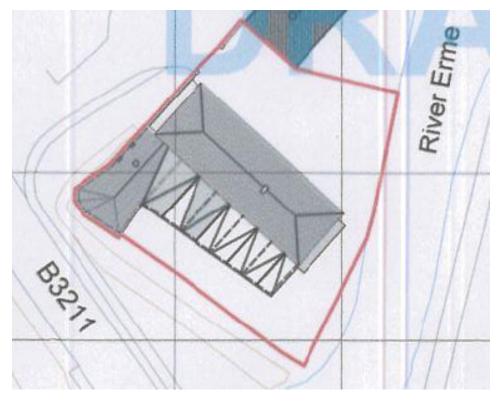

### Summary

- Easy access from and prominence/visibility to the A38 dual carriageway (M5)
- Detached 6,813ft<sup>2</sup> / 633m<sup>2</sup> building on 0.33acre / 0.13ha site with ample parking and yard with potential additional land
- Potential Investment/Development opportunity

### Description

The property comprises an attractive former "mill" building (once a community hydro-electricity generator), of stone construction, under a hipped and pitched, slate-tiled roof, on a site of approx 0.33 acres/ 0.13ha. It is loosely divided into 4/5 units, each self-contained, with its own welfare facilities. Currently a sailmaker/shop and three furnishing/upholstery businesses, adjacent occupiers include a motor parts distributor and two motor businesses.