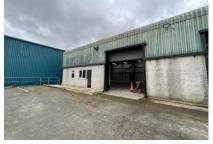

# 15A AND 15B LOWLEY ROAD, PENNYGILLAM INDUSTRIAL ESTATE, LAUNCESTON, PL15 7PY

A pair of semi-detached industrial unts, of steel portal frame construction with masonry and clad elevations under a profile steel clad roof incorporating translucent daylight panels, providing a minimum height to eaves of 5m (4.6m to underside of haunch). Each unit has a roller-shutter goods entrance measuring 3m wide x 3.6m high.

#### PREMISES:

A pair of semi-detached industrial units, of steel portal frame construction with masonry and clad elevations under a profile steel clad roof incorporating translucent daylight panels, providing a minimum height to eaves of 5m.

A tarmac-surfaced yard enclosed by secure palisade fence and gates provides at least 3 parking spaces per unit plus delivery apron. Both units have staff welfare and Unit 15a has a first-floor meeting room over the welfare block.