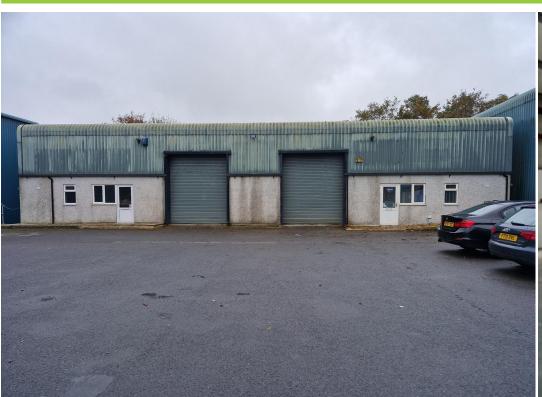

# 15A AND 15B LOWLEY ROAD, PENNYGILLAM INDUSTRIAL ESTATE, LAUNCESTON, PL15 7PY

A pair of semi-detached industrial unts, of steel portal frame construction with masonry and clad elevations under a profile steel clad roof incorporating translucent daylight panels, providing a minimum height to eaves of 5m (4.6m to underside of haunch). Each unit has a roller-shutter goods entrance measuring 3m wide x 3.6m high.

#### PREMISES:

A pair of semi-detached industrial units, of steel portal frame construction with masonry and clad elevations under a profile steel clad roof incorporating translucent daylight panels, providing a minimum height to eaves of 5m.