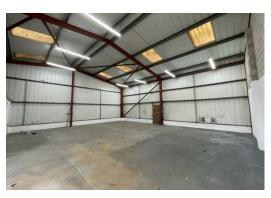

# 15A AND 15B LOWLEY ROAD, PENNYGILLAM INDUSTRIAL ESTATE, LAUNCESTON, PL15 7PY

A pair of semi-detached industrial unts, of steel portal frame construction with masonry and clad elevations under a profile steel clad roof incorporating translucent daylight panels, providing a minimum height to eaves of 5m (4.6m to underside of haunch). Each unit has a roller-shutter goods entrance measuring 3m wide x 3.6m high.

#### PREMISES:

A pair of semi-detached industrial units, of steel portal frame construction with masonry and clad elevations under a profile steel clad roof incorporating translucent daylight panels, providing a minimum height to eaves of 5m.

## SCHEDULE OF ACCOMMODATION:

Unit 15a measures 155 sq m (1684 sq ft) Unit 15b measures 143 sq m (1541 sq ft) Total area available is 298 sq m (3125 sq ft)