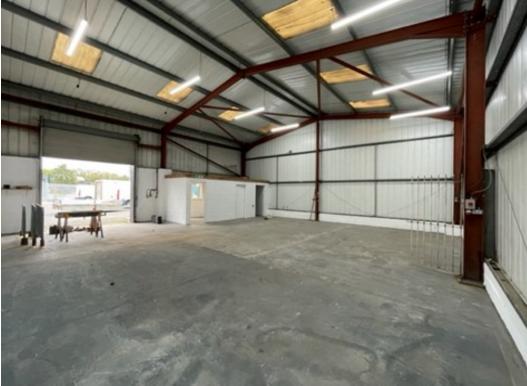

# 15A AND 15B LOWLEY ROAD, PENNYGILLAM INDUSTRIAL ESTATE, LAUNCESTON, PL15 7PY

A pair of semi-detached industrial unts, of steel portal frame construction with masonry and clad elevations under a profile steel clad roof incorporating translucent daylight panels, providing a minimum height to eaves of 5m (4.6m to underside of haunch). Each unit has a roller-shutter goods entrance measuring 3m wide x 3.6m high.

#### PREMISES:

A pair of semi-detached industrial units, of steel portal frame construction with masonry and clad elevations under a profile steel clad roof incorporating translucent daylight panels, providing a minimum height to eaves of 5m.