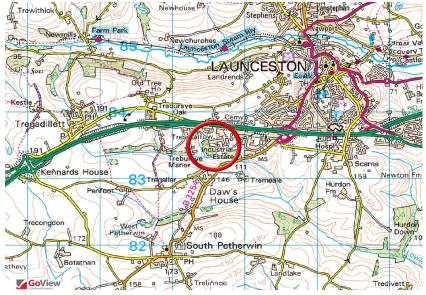

## LOCATION:

Lowley Road is located mid way along the Pennygillam Industrial Estate, on the outskirts of Launceston, adjacent to the A30, which provides links to Cornwall, Exeter and the M5 to the east. Other businesses in the estate are a mixture of regional and national companies. Nearby occupiers include: Hadley Engineering, Euro Car Parts, Motor Parts Direct, Gregory Distribution, Western Electrical and RGB.