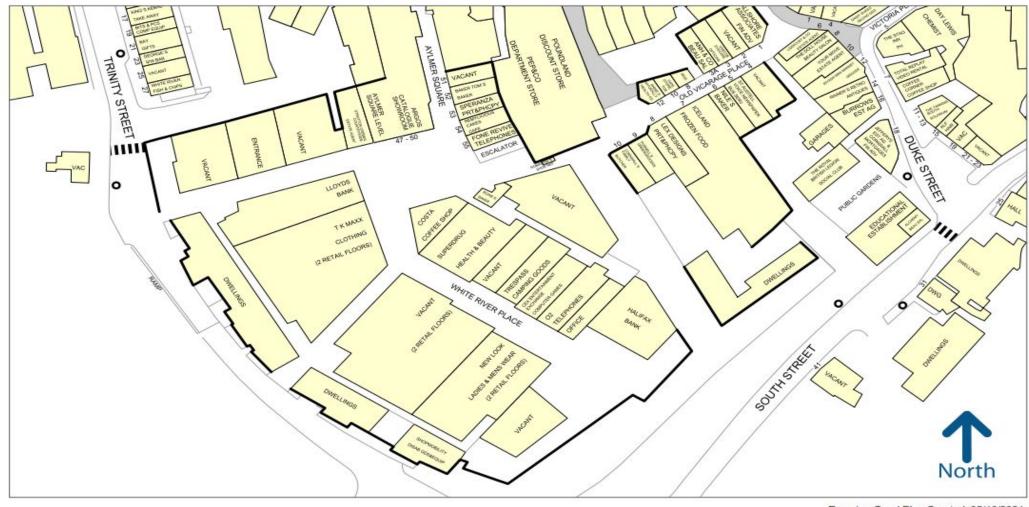

# PREMISES:

The property is located on the main thoroughfare in the heart of White River Place Shopping Centre. Immediate neighbours include a number of national retailers including TK Maxx, Superdrug, Snap Fitness, Costa Coffee as well as a multi screen cinema.

## SCHEDULE OF ACCOMMODATION:

Ground Floor Sales: 40,469 sq f (3,760 sq m)