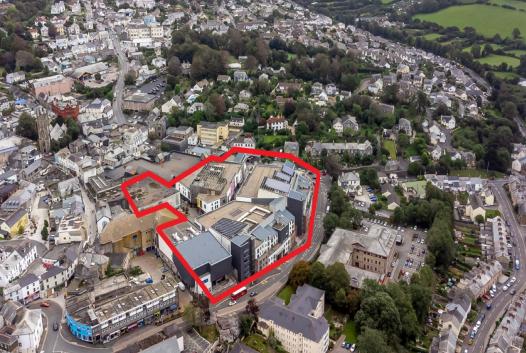

# UNIT A (FORMER WILKO), WHITE RIVER PLACE, ST AUSTELL, PL25 5AZ

White River Place Shopping Centre, St Austell is the largest dedicated shopping centre in Cornwall with an immediate catchment area of 40,000. It forms the prime high street retail pitch in St Austell containing a number of national retailers including TK Maxx, Superdrug, Snap Fitness, Costa Coffee as well as a multi screen cinema. The shopping centre provides over 175,000 sq ft of retail and leisure space. The centre is serviced by a 550 space car park and is a short walk to the mainline train station providing services east to Plymouth and Exeter and west to Truro and Penzance.

# PREMISES:

The property is located on the main thoroughfare in the heart of White River Place Shopping Centre. Immediate neighbours include a number of national retailers including TK Maxx, Superdrug, Snap Fitness, Costa Coffee as well as a multi screen cinema.