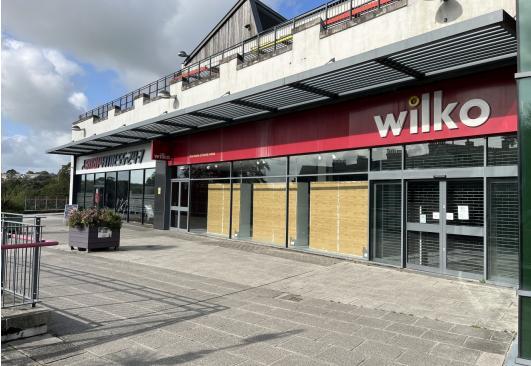

# UNIT A (FORMER WILKO), WHITE RIVER PLACE, ST AUSTELL, PL25 5AZ

White River Place Shopping Centre, St Austell is the largest dedicated shopping centre in Cornwall with an immediate catchment area of 40,000. It forms the prime high street retail pitch in St Austell containing a number of national retailers including TK Maxx, Superdrug, Snap Fitness, Costa Coffee as well as a multi screen cinema. The shopping centre provides over 175,000 sq ft of retail and leisure space. The centre is serviced by a 550 space car park and is a short walk to the mainline train station providing services east to Plymouth and Exeter and west to Truro and Penzance.

# PREMISES:

The property is located on the main thoroughfare in the heart of White River Place Shopping Centre. Immediate neighbours include a number of national retailers including TK Maxx, Superdrug, Snap Fitness, Costa Coffee as well as a multi screen cinema.

## SCHEDULE OF ACCOMMODATION:

Ground Floor Sales: 40,469 sq f (3,760 sq m)