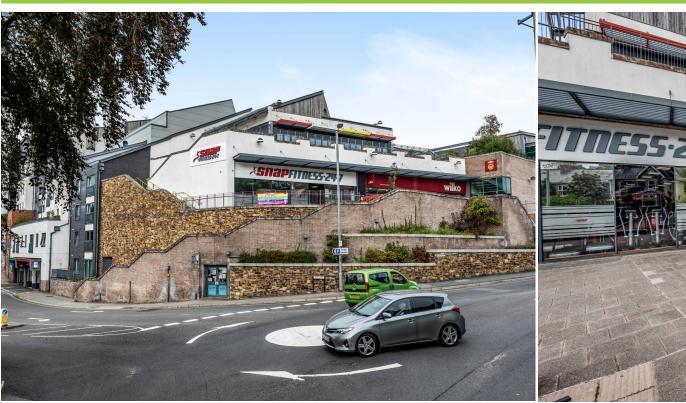

# UNIT A (FORMER WILKO), WHITE RIVER PLACE, ST AUSTELL, PL25 5AZ

White River Place Shopping Centre, St Austell is the largest dedicated shopping centre in Cornwall with an immediate catchment area of 40,000. It forms the prime high street retail pitch in St Austell containing a number of national retailers including TK Maxx, Superdrug, Snap Fitness, Costa Coffee as well as a multi screen cinema. The shopping centre provides over 175,000 sq ft of retail and leisure space. The centre is serviced by a 550 space car park and is a short walk to the mainline train station providing services east to Plymouth and Exeter and west to Truro and Penzance.

# PREMISES:

The property is located on the main thoroughfare in the heart of White River Place Shopping Centre. Immediate neighbours include a number of national retailers including TK Maxx, Superdrug, Snap Fitness, Costa Coffee as well as a multi screen cinema.