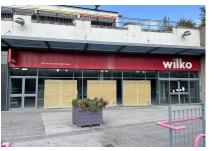

# UNIT A (FORMER WILKO), WHITE RIVER PLACE, ST AUSTELL, PL25 5AZ

White River Place Shopping Centre, St Austell is the largest dedicated shopping centre in Cornwall with an immediate catchment area of 40,000. It forms the prime high street retail pitch in St Austell containing a number of national retailers including TK Maxx, Superdrug, Snap Fitness, Costa Coffee as well as a multi screen cinema. The shopping centre provides over 175,000 sq ft of retail and leisure space. The centre is serviced by a 550 space car park and is a short walk to the mainline train station providing services east to Plymouth and Exeter and west to Truro and Penzance.

# PREMISES:

The property is located on the main thoroughfare in the heart of White River Place Shopping Centre. Immediate neighbours include a number of national retailers including TK Maxx, Superdrug, Snap Fitness, Costa Coffee as well as a multi screen cinema.