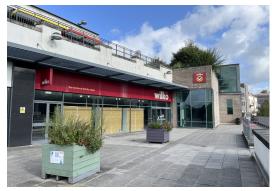

# UNIT A (FORMER WILKO), WHITE RIVER PLACE, ST AUSTELL, PL25 5AZ

White River Place Shopping Centre, St Austell is the largest dedicated shopping centre in Cornwall with an immediate catchment area of 40,000. It forms the prime high street retail pitch in St Austell containing a number of national retailers including TK Maxx, Superdrug, Snap Fitness, Costa Coffee as well as a multi screen cinema. The shopping centre provides over 175,000 sq ft of retail and leisure space. The centre is serviced by a 550 space car park and is a short walk to the mainline train station providing services east to Plymouth and Exeter and west to Truro and Penzance.

# PREMISES:

The property is located on the main thoroughfare in the heart of White River Place Shopping Centre. Immediate neighbours include a number of national retailers including TK Maxx, Superdrug, Snap Fitness, Costa Coffee as well as a multi screen cinema.