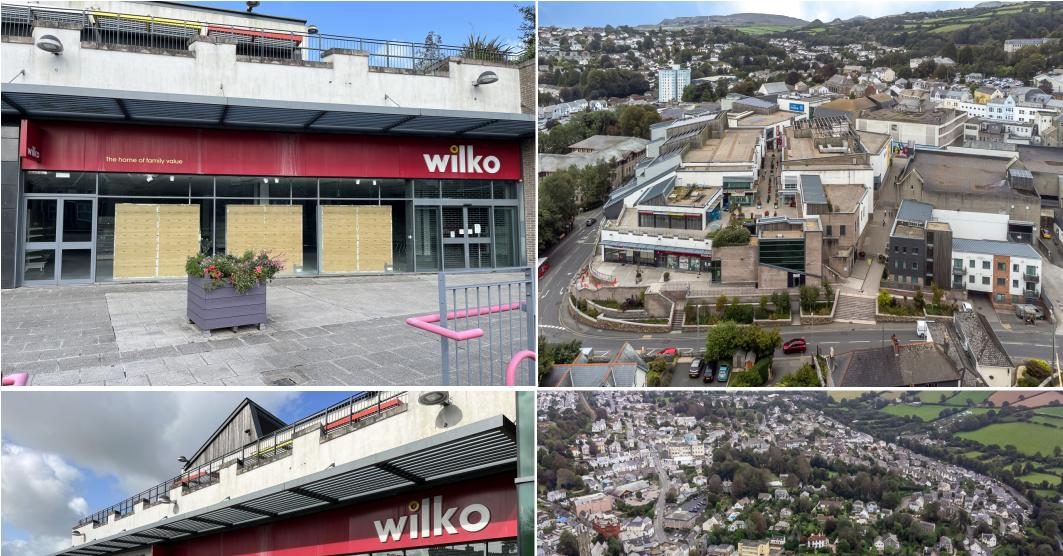

# UNIT A (FORMER WILKO), WHITE RIVER PLACE, ST AUSTELL, PL25 5AZ

White River Place Shopping Centre, St Austell is the largest dedicated shopping centre in Cornwall with an immediate catchment area of 40,000. It forms the prime high street retail pitch in St Austell containing a number of national retailers including TK Maxx, Superdrug, Snap Fitness, Costa Coffee as well as a multi screen cinema. The shopping centre provides over 175,000 sq ft of retail and leisure space. The centre is serviced by a 550 space car park and is a short walk to the mainline train station providing services east to Plymouth and Exeter and west to Truro and Penzance.

#### LOCATION:

St Austell is one of the largest population centres in Devon and Cornwall with an immediate population of over 40,000. The town has a catchment of 450,000 and each year this is further boosted with 2.2 million visitors and tourists to Cornwall. The very popular local attractions "The Eden Project" and "The Lost Gardens of Heligan" are in close proximity to the town, leading to very strong visitor numbers to the local area.

# PREMISES:

The property is located on the main thoroughfare in the heart of White River Place Shopping Centre. Immediate neighbours include a number of national retailers including TK Maxx, Superdrug, Snap Fitness, Costa Coffee as well as a multi screen cinema.