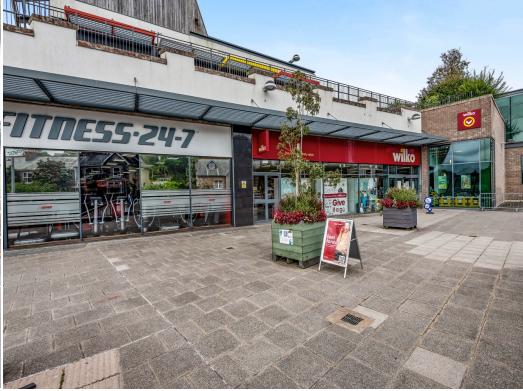

# PREMISES:

The property is located on the main thoroughfare in the heart of White River Place Shopping Centre. Immediate neighbours include a number of national retailers including TK Maxx, Superdrug, Snap Fitness, Costa Coffee as well as a multi screen cinema.

## SCHEDULE OF ACCOMMODATION:

Ground Floor Sales: 40,469 sq f (3,760 sq m)