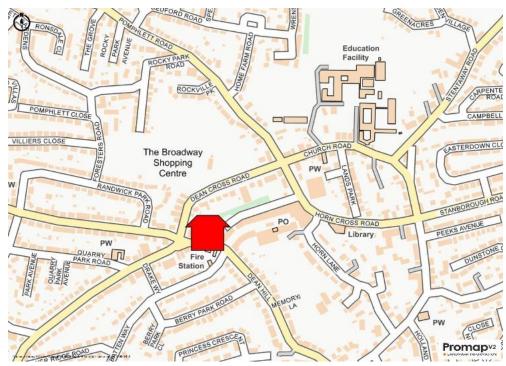

#### Location

Plymstock is a thriving suburb of Plymouth, approximately 3 miles west of Plymouth city centre, with a district population of about 30,000. It has its own busy district shopping centre, The Broadway, of which the subject forms part. Nearby occupiers include a number of national retailers such as Santander, Lloyds Bank, Connells, Fulfords, Boots, Costa, Hays, Specsavers and Iceland. A large, free public car park is a short walk away.