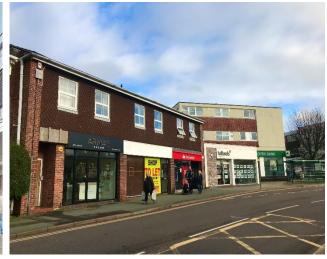

## Description

Ground floor retail unit, within a terrace of 3 similar shops fully glazed street frontage, fitted carpet and suspended ceiling with diffused fluorescent lighting. To the rear of the unit is a WC, tea point and storage area, with a rear door providing access to the service lane and an allocated parking space.

#### Location

Plymstock is a thriving suburb of Plymouth, approximately 3 miles west of Plymouth city centre, with a district population of about 30,000. It has its own busy district shopping centre, The Broadway, of which the subject forms part. Nearby occupiers include a number of national retailers such as Santander, Lloyds Bank, Connells, Fulfords, Boots, Costa, Hays, Specsavers and Iceland. A large, free public car park is a short walk away.