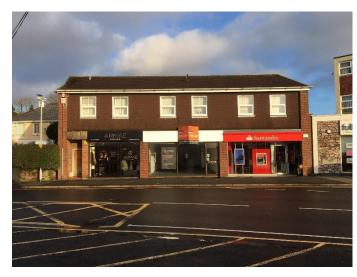

ription

Ground floor retail unit, within a terrace of 3 similar shops fully glazed street frontage, fitted carpet and suspended ceiling with diffused fluorescent lighting. To the rear of the unit is a WC, tea point and storage area, with a rear door providing access to the service lane and an allocated parking space.

#### **Accommodation**

|              | m² | ft²   |
|--------------|----|-------|
| Ground Floor | 95 | 1,019 |
| Total        | 95 | 1,019 |

#### Use

The established use is A1 retail. Consideration will be given to uses falling with Classes A1-A5.

## **Energy Performance**

The building has been assessed and awared a rating of C72.

## **Services**

Mains Water, Electric and Drainage services are available to the property.

# 7 Dean Hill, Plymstock, Plymouth, PL9 9AA













Images of The Broadway

# 7 Dean Hill, Plymstock, Plymouth, PL9 9AA

## Terms of Availability (subject to contract)

The property is vacant and available immediately by way of a new tenant's FR&I lease at initial annual rent of £10,950, subject to contract and other terms. Incentives may be available.

#### **Business Rates**

Rateable Value 2023: £14,750
UBR multiplier 2022/23: 51.2p in the £

### **Planning**

The local Planning Authority is: Plymouth City Council (01752 668000)

Email: planningconsents@plymouth.gov.uk

#### Viewing

For further information and to arrange a viewing, please contact us on: 01752 222135

Gareth Forrest gareth@listers.uk.com
Ifan Rhys-Jones irj@listers.uk.com

www.listers.uk.com