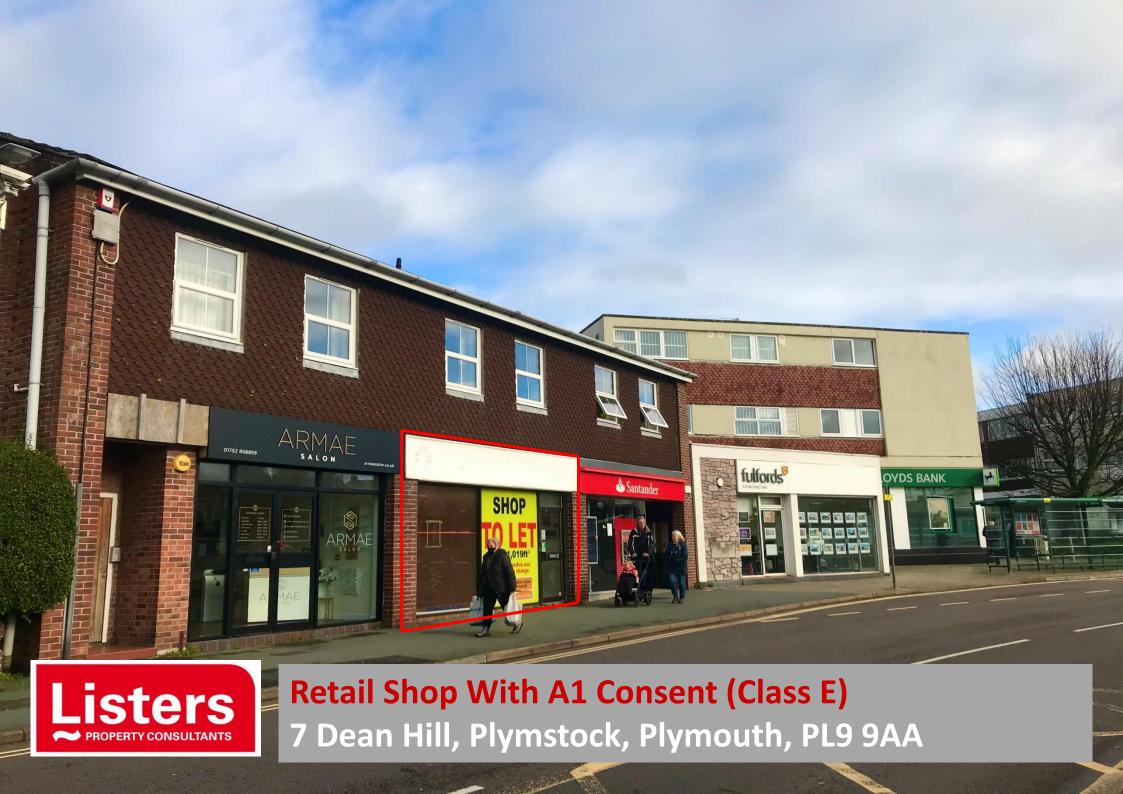

## 7 Dean Hill, Plymstock, Plymouth, PL9 9AA

## **Summary**

- High Profile Retail Unit adjacent to Bus Stop
- Gateway to Broadway Shopping Centre
- 1,019 ft2 / 95m2
- Immediately Available on New Lease Terms (STC)

#### Location

Plymstock is a thriving suburb of Plymouth, approximately 3 miles west of Plymouth city centre, with a district population of about 30,000. It has its own busy district shopping centre, The Broadway, of which the subject forms part. Nearby occupiers include a number of national retailers such as Santander, Lloyds Bank, Connells, Fulfords, Boots, Costa, Hays, Specsavers and Iceland. A large, free public car park is a short walk away.

## Description

Ground floor retail unit, within a terrace of 3 similar shops fully glazed street frontage, fitted carpet and suspended ceiling with diffused fluorescent lighting. To the rear of the unit is a WC, tea point and storage area, with a rear door providing access to the service lane and an allocated parking space.