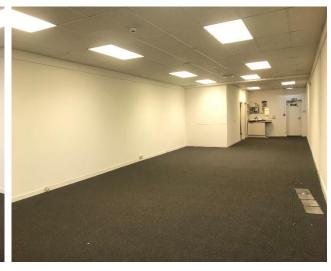

## Description

Ground floor retail unit, within a terrace of 3 similar shops fully glazed street frontage, fitted carpet and suspended ceiling with diffused fluorescent lighting. To the rear of the unit is a WC, tea point and storage area, with a rear door providing access to the service lane and an allocated parking space.

#### **Accommodation**

|              | m² | ft²   |
|--------------|----|-------|
| Ground Floor | 95 | 1,019 |
| Total        | 95 | 1,019 |