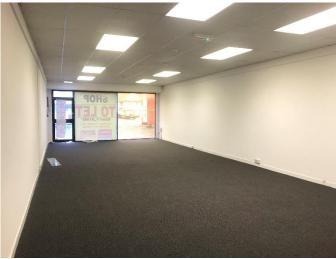

## Description

Ground floor retail unit, within a terrace of 3 similar shops fully glazed street frontage, fitted carpet and suspended ceiling with diffused fluorescent lighting. To the rear of the unit is a WC, tea point and storage area, with a rear door providing access to the service lane and an allocated parking space.

#### **Accommodation**

|              | m² | ft²   |
|--------------|----|-------|
| Ground Floor | 95 | 1,019 |
| Total        | 95 | 1,019 |