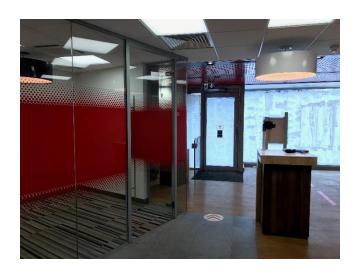

### Description

Ground floor retail unit, within a terrace of 3 similar shops fully glazed street frontage, tile and wood effect flooring and suspended ceiling with diffused fluorescent lighting. To the rear of the unit is a pair of WC's, staff kitchen / tea point and storage area, with a rear door providing access to the service lane and two allocated parking spaces.