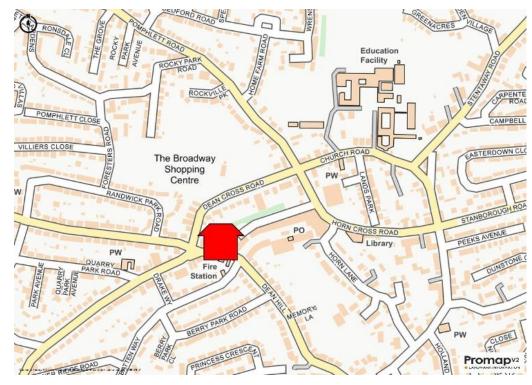

### Location

Plymstock is a thriving suburb of Plymouth, approximately 3 miles west of Plymouth city centre, with a district population of about 30,000. It has its own busy district shopping centre, The Broadway, of which the subject forms part. Nearby occupiers include a number of national retailers such as Lloyds Bank, Connells, Fulfords, Boots, Costa, Hays, Specsavers and Iceland. A large, free public car park is a short walk away and a public bus stop is located just a few meters away.