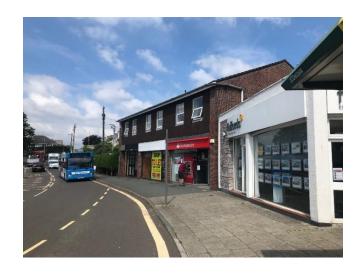

### Location

Plymstock is a thriving suburb of Plymouth, approximately 3 miles west of Plymouth city centre, with a district population of about 30,000. It has its own busy district shopping centre, The Broadway, of which the subject forms part. Nearby occupiers include a number of national retailers such as Lloyds Bank, Connells, Fulfords, Boots, Costa, Hays, Specsavers and Iceland. A large, free public car park is a short walk away and a public bus stop is located just a few meters away.

### Description

Ground floor retail unit, within a terrace of 3 similar shops fully glazed street frontage, tile and wood effect flooring and suspended ceiling with diffused fluorescent lighting. To the rear of the unit is a pair of WC's, staff kitchen / tea point and storage area, with a rear door providing access to the service lane and two allocated parking spaces.