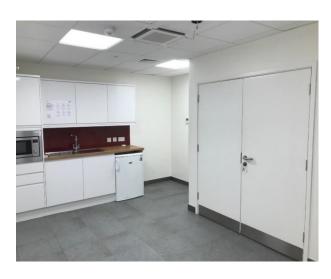

### Description

Ground floor retail unit, within a terrace of 3 similar shops fully glazed street frontage, tile and wood effect flooring and suspended ceiling with diffused fluorescent lighting. To the rear of the unit is a pair of WC's, staff kitchen / tea point and storage area, with a rear door providing access to the service lane and two allocated parking spaces.