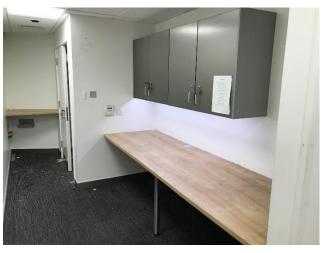

### Description

Ground floor retail unit, within a terrace of 3 similar shops fully glazed street frontage, tile and wood effect flooring and suspended ceiling with diffused fluorescent lighting. To the rear of the unit is a pair of WC's, staff kitchen / tea point and storage area, with a rear door providing access to the service lane and two allocated parking spaces.