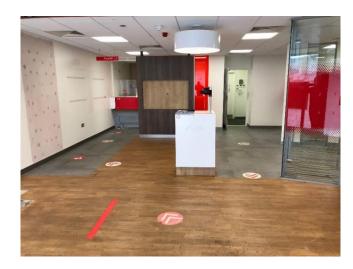

### Description

Ground floor retail unit, within a terrace of 3 similar shops fully glazed street frontage, tile and wood effect flooring and suspended ceiling with diffused fluorescent lighting. To the rear of the unit is a pair of WC's, staff kitchen / tea point and storage area, with a rear door providing access to the service lane and two allocated parking spaces.