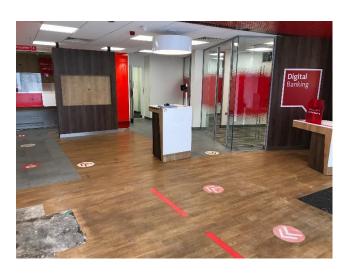

### Description

Ground floor retail unit, within a terrace of 3 similar shops fully glazed street frontage, tile and wood effect flooring and suspended ceiling with diffused fluorescent lighting. To the rear of the unit is a pair of WC's, staff kitchen / tea point and storage area, with a rear door providing access to the service lane and two allocated parking spaces.