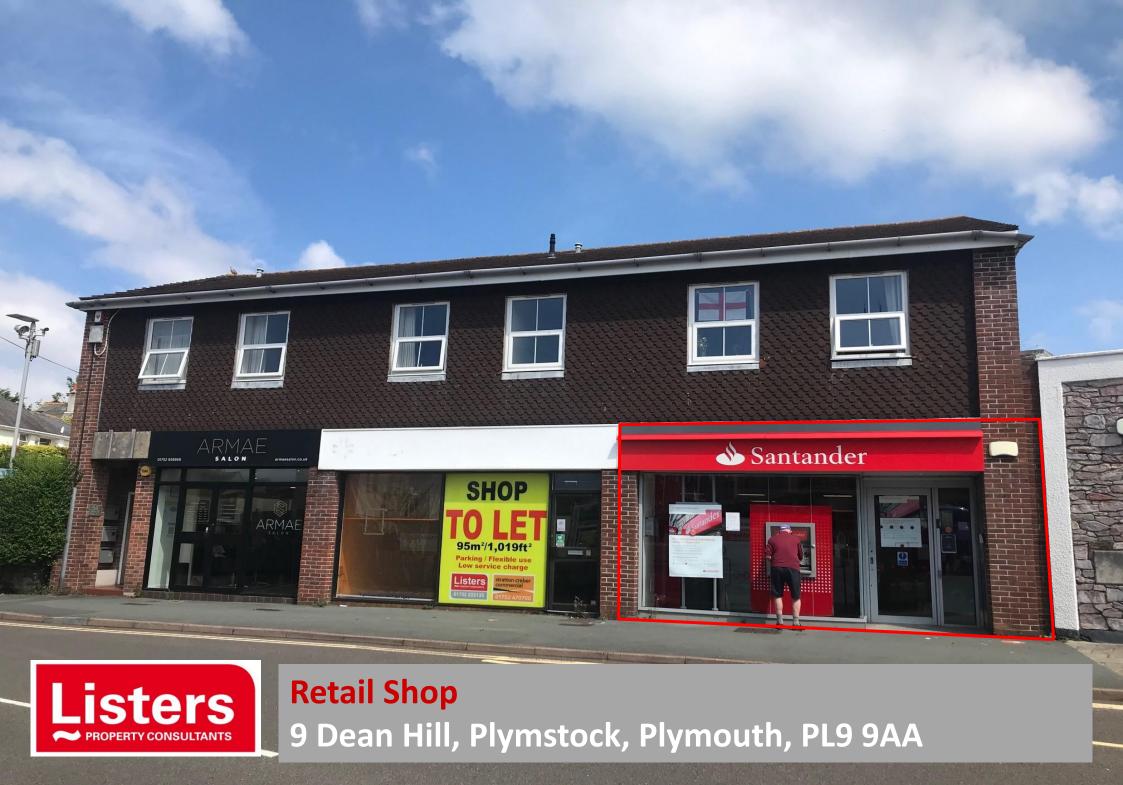

## **Summary**

- High Profile Retail Unit adjacent to Bus Stop
- Gateway to Broadway Shopping Centre
- 1,292ft2 / 120m2
- Immediately Available on New Lease Terms (STC)

### Location

Plymstock is a thriving suburb of Plymouth, approximately 3 miles west of Plymouth city centre, with a district population of about 30,000. It has its own busy district shopping centre, The Broadway, of which the subject forms part. Nearby occupiers include a number of national retailers such as Lloyds Bank, Connells, Fulfords, Boots, Costa, Hays, Specsavers and Iceland. A large, free public car park is a short walk away and a public bus stop is located just a few meters away.

### Description

Ground floor retail unit, within a terrace of 3 similar shops fully glazed street frontage, tile and wood effect flooring and suspended ceiling with diffused fluorescent lighting. To the rear of the unit is a pair of WC's, staff kitchen / tea point and storage area, with a rear door providing access to the service lane and two allocated parking spaces.