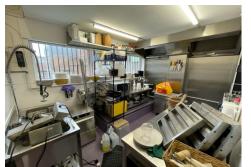

## **DESCRIPTION:**

Two storey, post war, mid-terraced, self-contained retail/restaurant unit with fitted commercial kitchen.