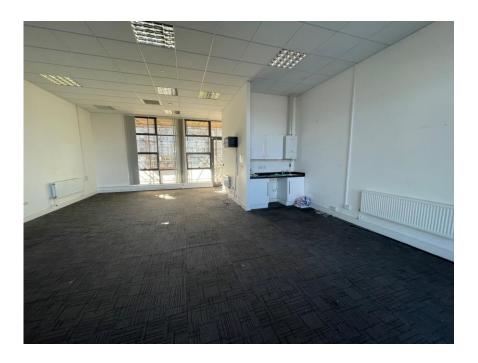

#### Description

Mixed use development of offices, retail and residential units with a shared courtyard garden and secure, gated basement car parking. The highly energy efficient specification, low rates and low maintenance charges means low running costs. Ground floor office/retail/business unit with direct access to the courtyard garden. Double glazed frontage, gas-fired central heating with condensing boiler, vdu-compatible lighting in suspended ceiling, carpeted, open plan office, tea point and accessible WC.