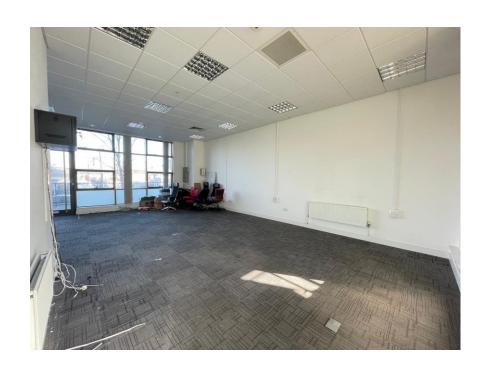

#### Description

Mixed use development of offices, retail and residential units with a shared courtyard garden and secure, gated basement car parking. The highly energy efficient specification, low rates and low maintenance charges means low running costs. Ground floor office/retail/business unit with direct access to the courtyard garden. Double glazed frontage, gas-fired central heating with condensing boiler, vdu-compatible lighting in suspended ceiling, carpeted, open plan office, tea point and accessible WC.