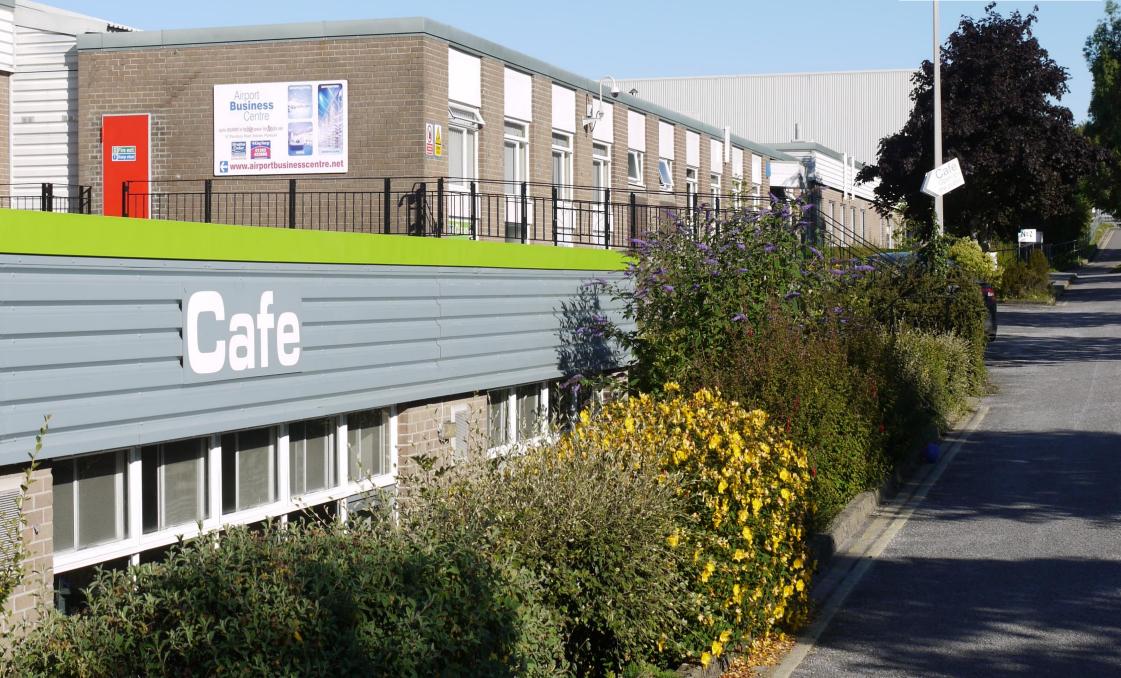

# Description

Airport Business Centre comprises a multi-let B8 warehouse site, which includes a serviced warehousing operation, some open storage, office suites and a shared cafeteria and loading bay. It is well maintained, with landscaped grounds, car parking and potential for articulated vehicle storage. The available units have a maximum working height of 6.25m. There is roller shutter goods access at one end of the building; however, the units are not serviceable directly by articulated vehicles.

#### Viewing

To arrange inspection and for further information please contact us on: (01752) 222135 or email us: enquiries@listers.uk.com

These photographs are illustrative and do not depict Units 30, 32-37a.