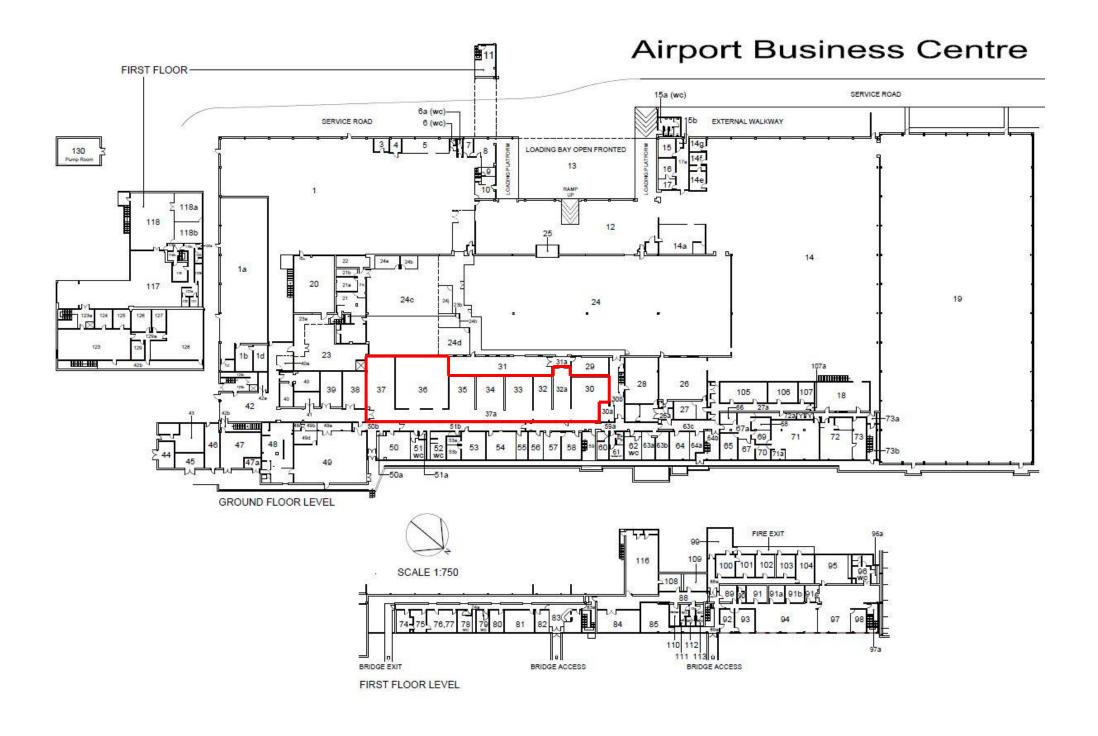

# WAREHOUSE / ARCHIVE STORE 5,656 ft<sup>2</sup> / 526m<sup>2</sup>

Units 30, 32-37a ABC Thornbury Road, Estover, Plymouth PL6 7PP

# Description

Airport Business Centre comprises a multi-let B8 warehouse site, which includes a serviced warehousing operation, some open storage, office suites and a shared cafeteria and loading bay. It is well maintained, with landscaped grounds, car parking and potential for articulated vehicle storage. The available units have a maximum working height of 6.25m. There is roller shutter goods access at one end of the building; however, the units are not serviceable directly by articulated vehicles.