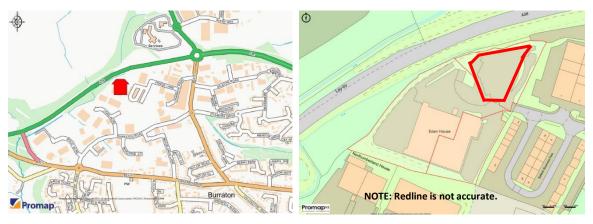

#### Location

Plymouth is the largest city on the south coast of England, with a resident population of 250,000. Saltash forms the western part of the Plymouth conurbation and lies approximately 10 miles from the City centre and railway station, across the River Tamar. Forge Lane is the original part of Saltash Parkway Industrial Estate, which has seen development of a number of high quality warehouses and industrial units and motor dealerships. In addition a new retail park has recently opened, providing a Costa, McDonalds and Home Bargains, among others, next to Lidl.

Eden House occupies a prominent visible position just off the A38, so good access is available to the dual carriageway, which links to the M5 motorway at Exeter, 50 miles to the east and to the rest of Cornwall. Nearby occupiers include:- Austen Knapman, Roger Young JLR, Williams Crawford, Selwood, Appleby Westward and Jolly's Drinks. Plot 7 is adjacent a cluster of factory/warehouse units, now multi-let to a variety of tenants, for industrial, trade counter and warehouse purposes, together with yard space and parking. The main site is further secured with a controlled access gate and CCTV.