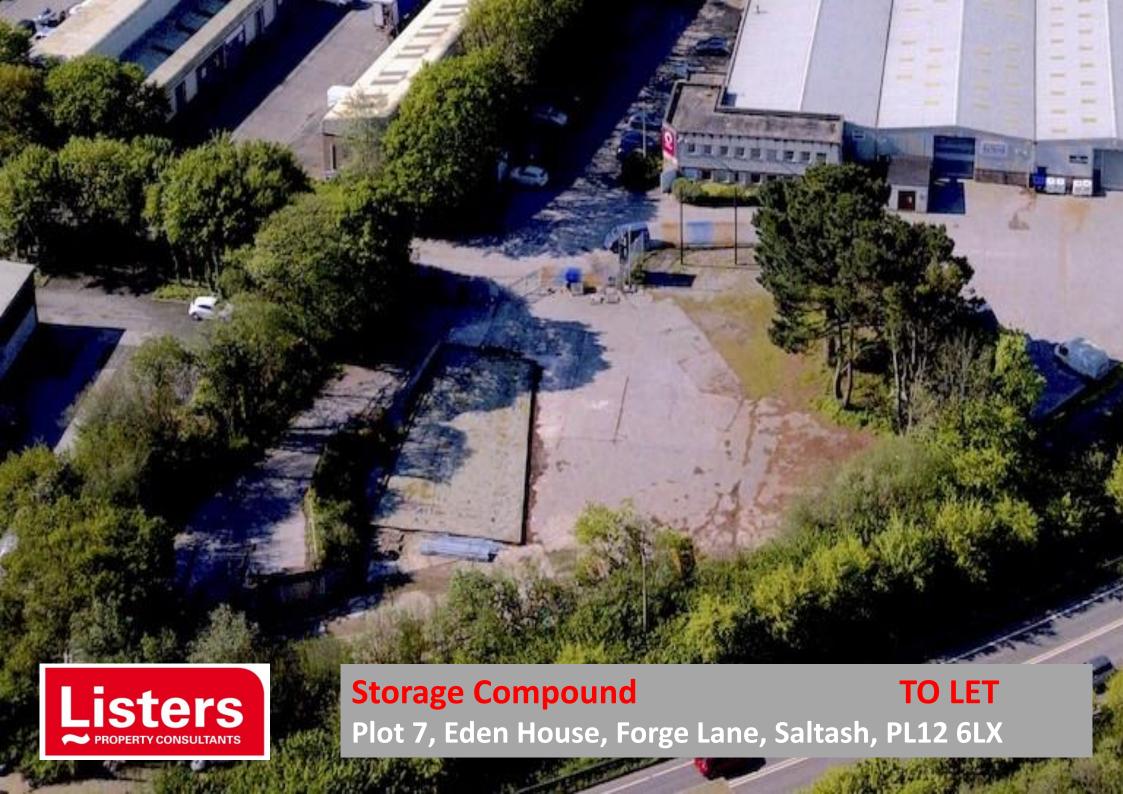

# Plot 7, Eden House, Forge Lane, Saltash, Cornwall PL12 6LX

#### **Summary**

- Prominently situated, fenced and surfaced storage compound.
- 31,248 ft<sup>2</sup> / 2,903 m<sup>2</sup> mostly level with power and water.

Eden House occupies a prominent visible position just off the A38, so good access is available to the dual carriageway, which links to the M5 motorway at Exeter, 50 miles to the east and to the rest of Cornwall. Nearby occupiers include:- Austen Knapman, Roger Young JLR, Williams Crawford, Selwood, Appleby Westward and Jolly's Drinks. Plot 7 is adjacent a cluster of factory/warehouse units, now multi-let to a variety of tenants, for industrial, trade counter and warehouse purposes, together with yard space and parking. The main site is further secured with a controlled access gate and CCTV.