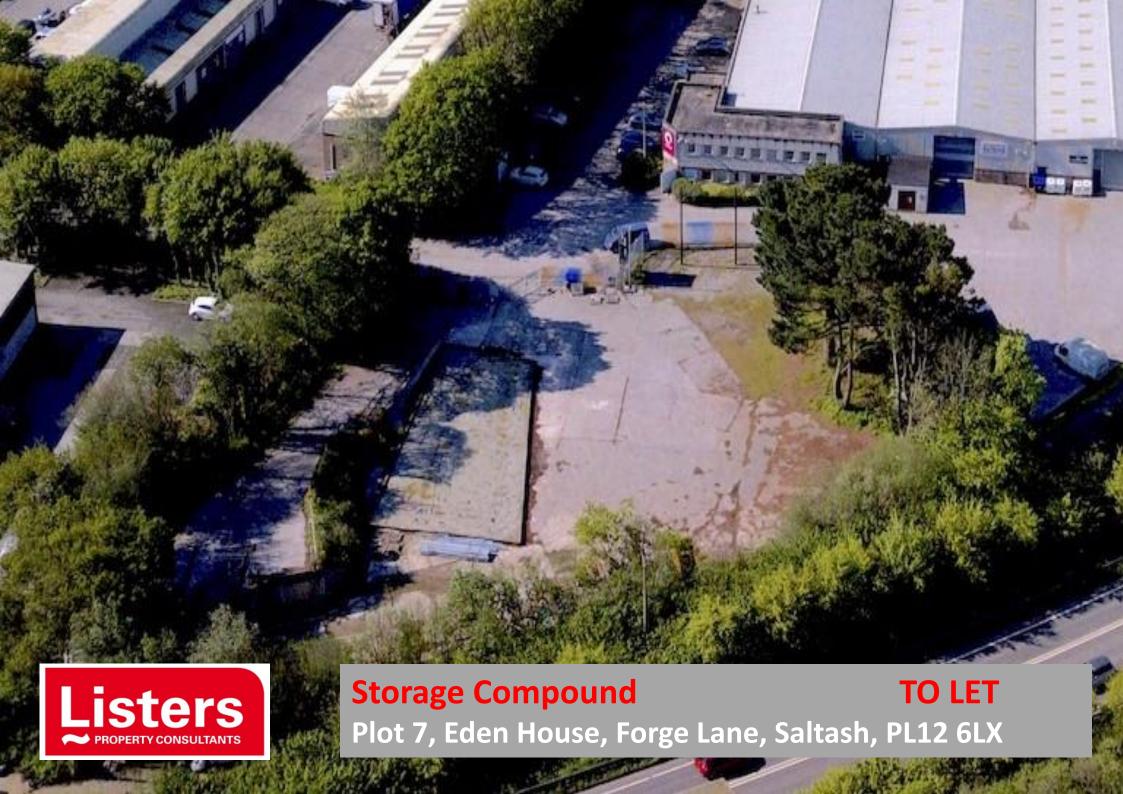

# Plot 7, Eden House, Forge Lane, Saltash, Cornwall PL12 6LX

### **Summary**

- Prominently situated, fenced and surfaced storage compound.
- 31,248 ft<sup>2</sup> / 2,903 m<sup>2</sup> mostly level with power and water.

Eden House occupies a prominent visible position just off the A38, so good access is available to the dual carriageway, which links to the M5 motorway at Exeter, 50 miles to the east and to the rest of Cornwall. Nearby occupiers include:- Austen Knapman, Roger Young JLR, Williams Crawford, Selwood, Appleby Westward and Jolly's Drinks. Plot 7 is adjacent a cluster of factory/warehouse units, now multi-let to a variety of tenants, for industrial, trade counter and warehouse purposes, together with yard space and parking. The main site is further secured with a controlled access gate and CCTV.