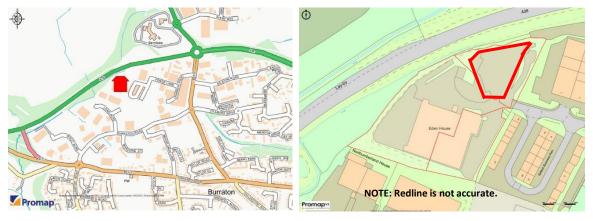

#### Location

Plymouth is the largest city on the south coast of England, with a resident population of 250,000. Saltash forms the western part of the Plymouth conurbation and lies approximately 10 miles from the City centre and railway station, across the River Tamar. Forge Lane is the original part of Saltash Parkway Industrial Estate, which has seen development of a number of high quality warehouses and industrial units and motor dealerships. In addition a new retail park has recently opened, providing a Costa, McDonalds and Home Bargains, among others, next to Lidl.

Eden House occupies a prominent visible position just off the A38, so good access is available to the dual carriageway, which links to the M5 motorway at Exeter, 50 miles to the east and to the rest of Cornwall. Nearby occupiers include:- Austen Knapman, Roger Young JLR, Williams Crawford, Selwood, Appleby Westward and Jolly's Drinks. Plot 7 is adjacent a cluster of factory/warehouse units, now multi-let to a variety of tenants, for industrial, trade counter and warehouse purposes, together with yard space and parking. The main site is further secured with a controlled access gate and CCTV.