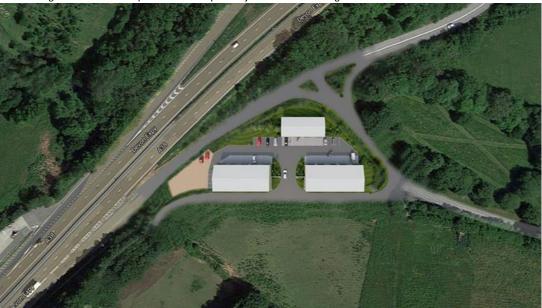

#### Location

South Brent is a commuter village within Dartmoor National Park, located 16 miles east of Plymouth, just off the A38, which links to the M5 at Exeter, 32 miles to the east, making it an accessible and attractive location. The village has a range of local shops, a bank, cafe and 2 pubs as well as a light industrial estate.

### Description

Woodpecker Park is a newly constructed, fenced business park, comprising 14 hybrid business units in three terraces, with 28 allocated parking spaces, in a <u>highly</u> prominent and accessible site, adjacent to the A38.