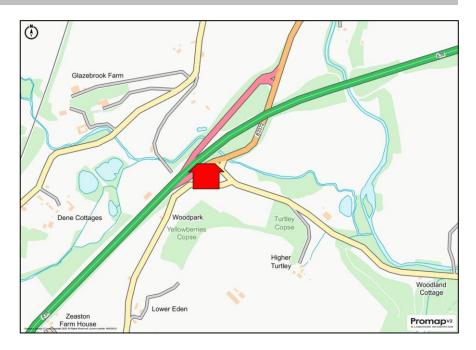

#### Location

South Brent is a commuter village within Dartmoor National Park, located 16 miles east of Plymouth, just off the A38, which links to the M5 at Exeter, 32 miles to the east, making it an accessible and attractive location. The village has a range of local shops, a bank, cafe and 2 pubs as well as a light industrial estate.