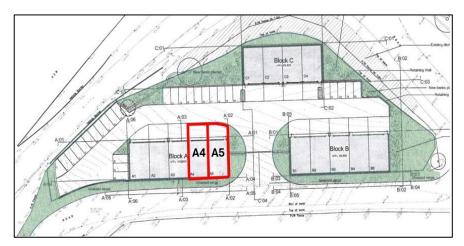

### Description

Woodpecker Park is a newly constructed, fenced business park, comprising 14 hybrid business units in three terraces, with 28 allocated parking spaces, in a <u>highly</u> prominent and accessible site, adjacent to the A38.

## Accommodation (using GIA) per unit

|         | m² | ft² |
|---------|----|-----|
| Unit A4 | 74 | 797 |
| Unit A5 | 74 | 797 |