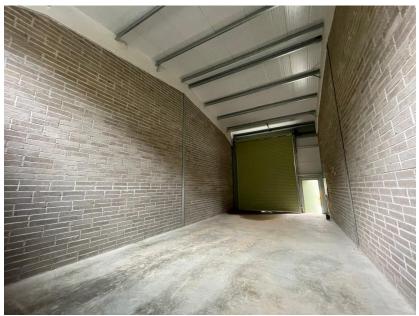

Both units have a minimum height to eaves of 5.5m with a full height roller-shutter goods loading door and a pedestrian access door. Each unit has been fitted with a WC.