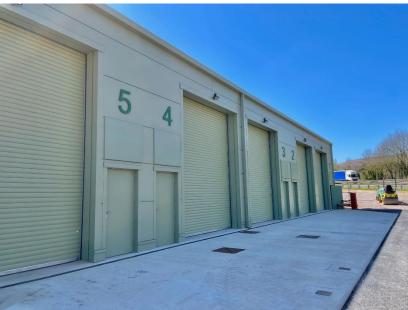

### Description

Woodpecker Park is a newly constructed, fenced business park, comprising 14 hybrid business units in three terraces, with 28 allocated parking spaces, in a <u>highly</u> prominent and accessible site, adjacent to the A38.

Both units have a minimum height to eaves of 5.5m with a full height roller-shutter goods loading door and a pedestrian access door. Each unit has been fitted with a WC.

## Accommodation (using GIA) per unit

|         | m² | ft² |
|---------|----|-----|
| Unit A4 | 74 | 797 |
| Unit A5 | 74 | 797 |