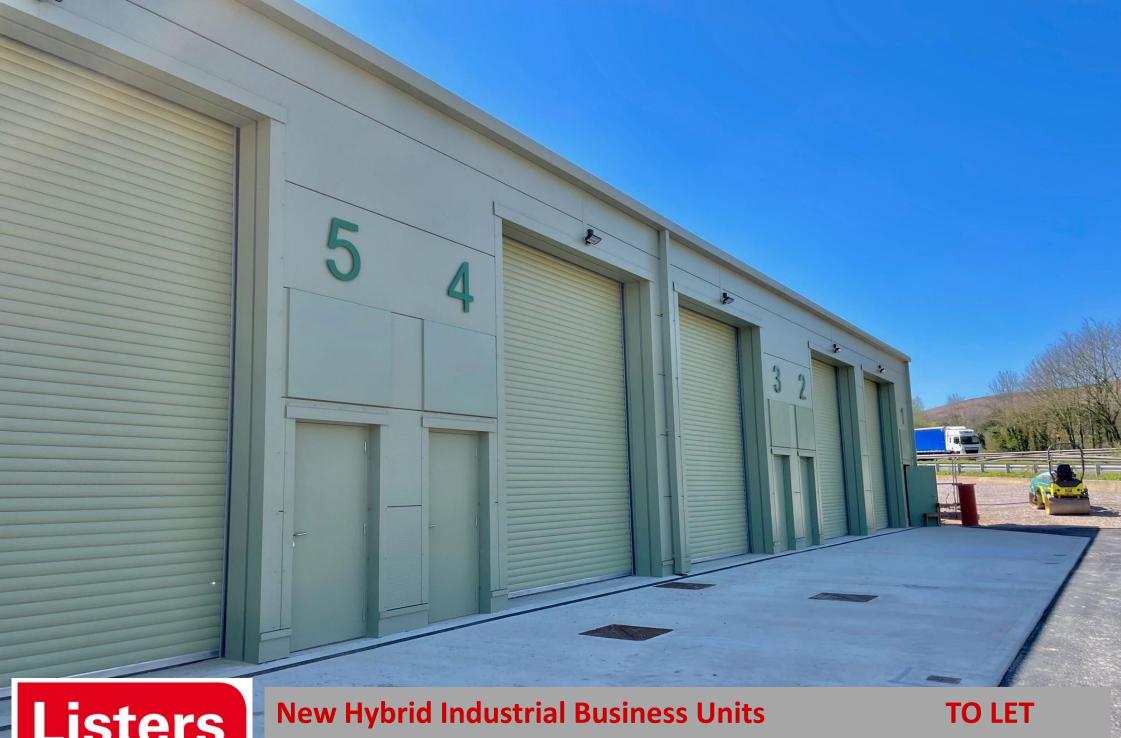

## **Summary**

- New Hybrid Industrial/Office/Trade Units
- 5.5m eaves and a full height roller shutter door
- Highly prominent position adjacent to the A38

### Description

Woodpecker Park is a newly constructed, fenced business park, comprising 14 hybrid business units in three terraces, with 28 allocated parking spaces, in a <u>highly</u> prominent and accessible site, adjacent to the A38.

Both units have a minimum height to eaves of 5.5m with a full height roller-shutter goods loading door and a pedestrian access door. Each unit has been fitted with a WC.