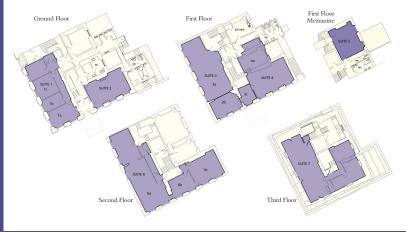

for new/small businesses, with suites ranging in size

and prospect. The building will incorporate the following amenities:

- Shared entrance & lobby area
- Kitchen and WC facilities on ground and first floors
- Parking spaces available by negotiated agreement
- Network cabling installed with fibre Broadband link
- Each office is carpeted and has fluorescent lighting and heating

# USE

The property has planning consent for use as offices under Class B1 of the Use Classes Order 1987. Other compatible uses, including training or quasi medical (D1) may be considered.

#### **BUSINESS RATES**

Rates will be individually assessed and will be the responsibility of the tenant (up to 100% small business rates relief may be applicable). Details and estimates available on request.

# FLOOR PLANS



### **TENURE & TERMS**

The accommodation is offered on simple, flexible, short-form leases, which means no lengthy legal process and low costs (each part is to bear their own costs).



**ALL ENQUIRIES** 

**Kye Daniel** 

kyedaniel@eu.jll.com Tel: 01392 429307



Ifan Rhys-Jones

irj@listers.uk.com Tel: 01752 222135 Misrepresentation Act

The particulars in this brochure have been produced in good faith, are set out as a general guide and do not constitute the whole or part of any contract. All liability, in negligence or otherwise, arising from the use of the particulars is hereby excluded.