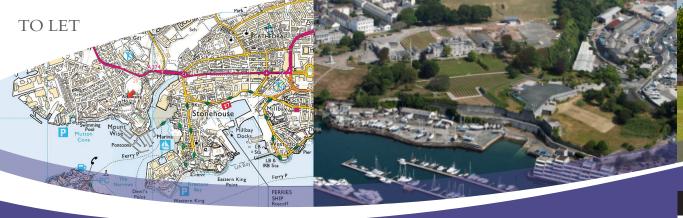

The prestigious Mount Wise site is located in Devonport, just to the west of the City centre, overlooking the River Tamar, Mount Edgcumbe and Plymouth Sound.