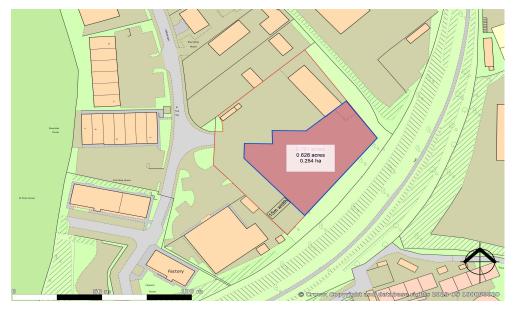

# **DESCRIPTION:**

A versatile site comprising a yard of 0.628 acre (0.254 hectares)