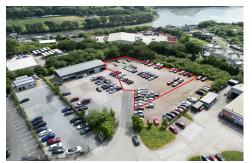

# **DESCRIPTION:**

A versatile site comprising a yard of 0.628 acre (0.254 hectares)

# **LEASE TERMS:**

The premises are offered by way of a lease - the terms of which are open to negotiation. Plots are available from 0.25 acre at an asking rental of £1.75 per sq.ft per annum (£19,050 per quarter acre).