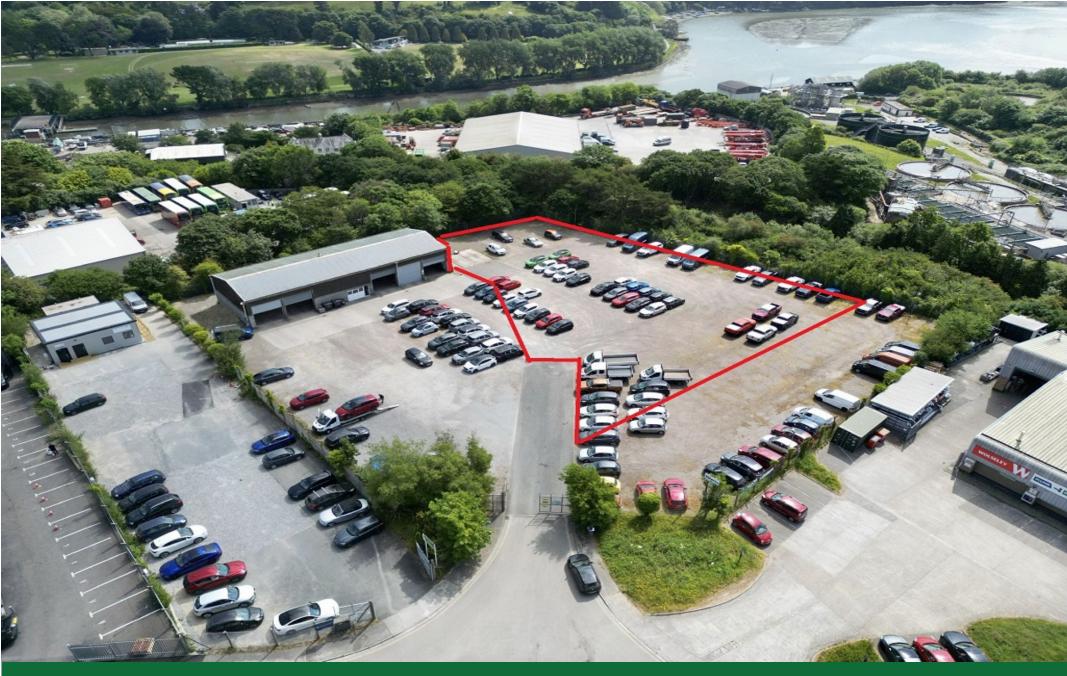

# **DESCRIPTION:**

A versatile site comprising a yard of 0.628 acre (0.254 hectares)

# **LEASE TERMS:**

The premises are offered by way of a lease - the terms of which are open to negotiation. Plots are available from 0.25 acre at an asking rental of £1.75 per sq.ft per annum (£19,050 per quarter acre).