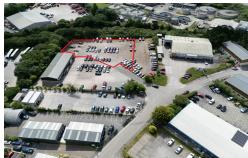

## LOCATION:

The premises are located 1 mile from Truro City Centre in an elevated position above the Truro River. There is a host of businesses within the Newham area as is highlighted by the Newham Business Improvement District. https://www.newhamtruro.co.uk/

# **DESCRIPTION:**

A versatile site comprising a yard of 0.628 acre (0.254 hectares)