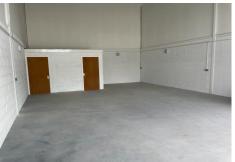

### **DESCRIPTION:**

Modern mid-terraced business unit with 7m eaves, full-height electrically-operated roller shutter door and the latest cladding technology with industry-leading thermal-efficiency, fire safety and durability. Fitted with WC & staff welfare.

## SCHEDULE OF ACCOMMODATION:

Gross Internal Area: 1,000 sq.ft / 93 sq.m