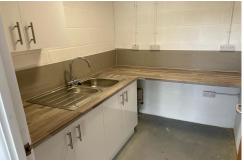

### **DESCRIPTION:**

Modern mid-terraced business unit with 7m eaves, full-height electrically-operated roller shutter door and the latest cladding technology with industry-leading thermal-efficiency, fire safety and durability. Fitted with WC & staff welfare.