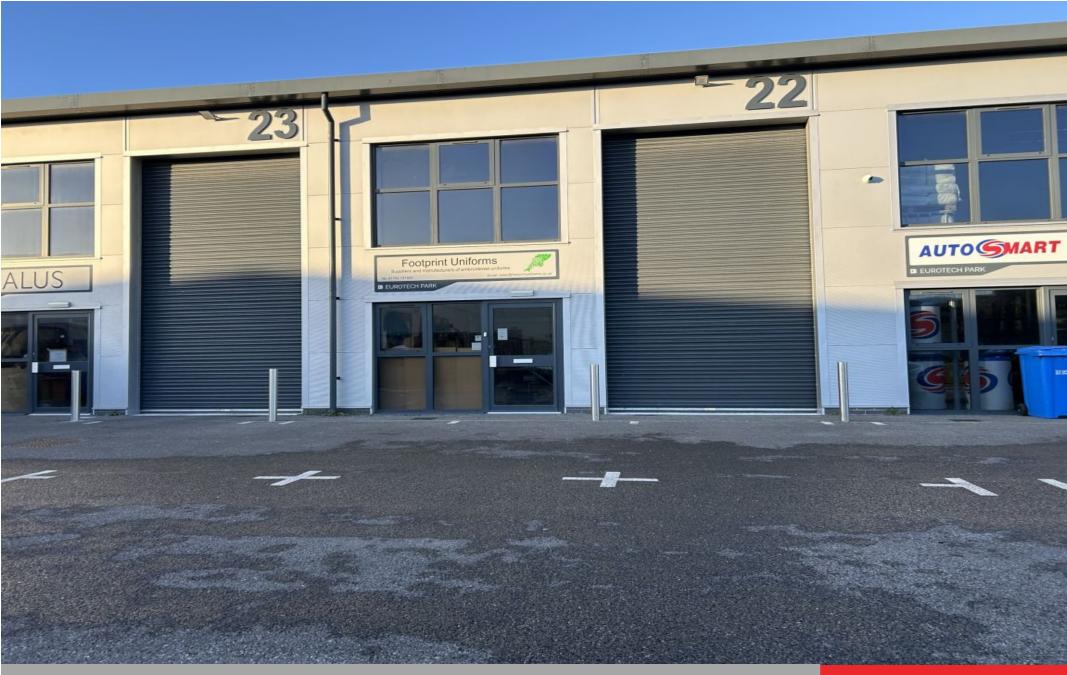

22 EUROTECH PARK, BURRINGTON WAY, PLYMOUTH, PL5 3FR

TO LET £13,000pa

### **DESCRIPTION:**

Modern mid-terraced business unit with 7m eaves, full-height electrically-operated roller shutter door and the latest cladding technology with industry-leading thermal-efficiency, fire safety and durability. Fitted with WC & staff welfare.

Externally the unit has two allocated car parking spaces plus loading area. There is shared bicycle parking on-site and access to outdoor rest and picnic areas.