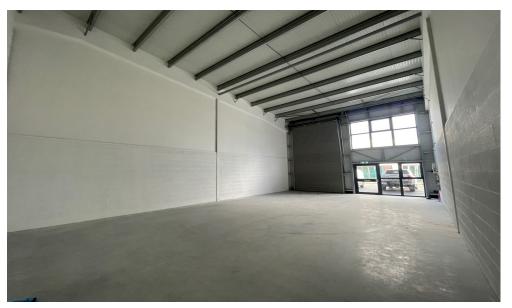

### **DESCRIPTION:**

Modern mid-terraced business unit with 7m eaves, full-height electrically-operated roller shutter door and the latest cladding technology with industry-leading thermal-efficiency, fire safety and durability. Fitted with WC & staff welfare.

Externally the unit has two allocated car parking spaces plus loading area. There is shared bicycle parking on-site and access to outdoor rest and picnic areas.