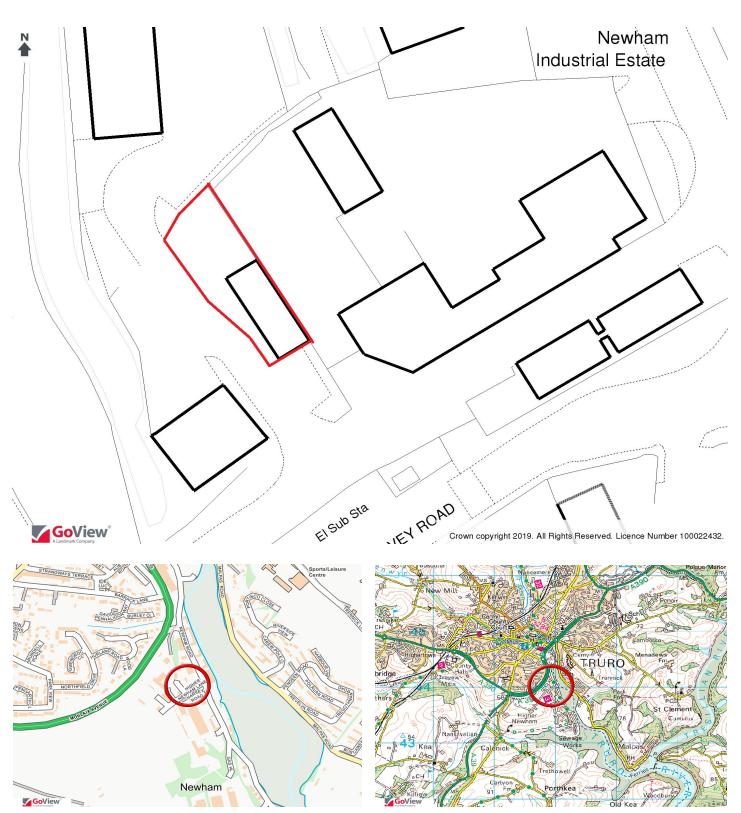

## LOCATION:

Located in Newham, Truro's Business District, the premises are a mere 5 minute drive from the city centre, and are closeby to numerous national and local operators such as the Royal Mail, Screwfix and Cornish Mutual.