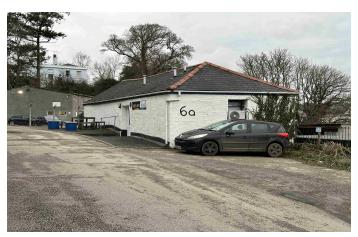

# 6A NEWHAM INDUSTRIAL ESTATE, HIGHER NEWHAM LANE, TRURO, TR1 2ST

- WELL LOCATED OFFICE BUILDING WITHIN NEWHAM BUSINESS DISTRICT
- 457 SQ FT (42 SQ M)
- NEW PROPORTIONAL FULL REPAIRING LEASE

#### **DESCRIPTION:**

A small office building located off Newham Road on the outskirts of Truro City Centre. The building includes two offices with reception, small kitchen and WCs. It comes with 6-8 parking spaces and is offered by way of a new proportional full repairing and insuring lease.