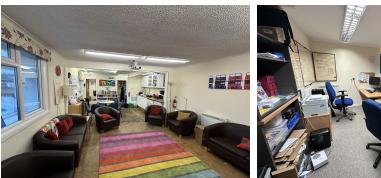

#### **DESCRIPTION:**

A small office building located off Newham Road on the outskirts of Truro City Centre. The building includes two offices with reception, small kitchen and WCs. It comes with 6-8 parking spaces and is offered by way of a new proportional full repairing and insuring lease.

#### SCHEDULE OF ACCOMMODATION:

The accommodation comprises:

Main Office: 156 Sq Ft (14.5 Sq M) Reception: 60 Sq Ft (5.5 Sq M) Kitchen: 56 Sq Ft (5.2 Sq M) Office/Store: 186 Sq Ft (17.3 Sq M)