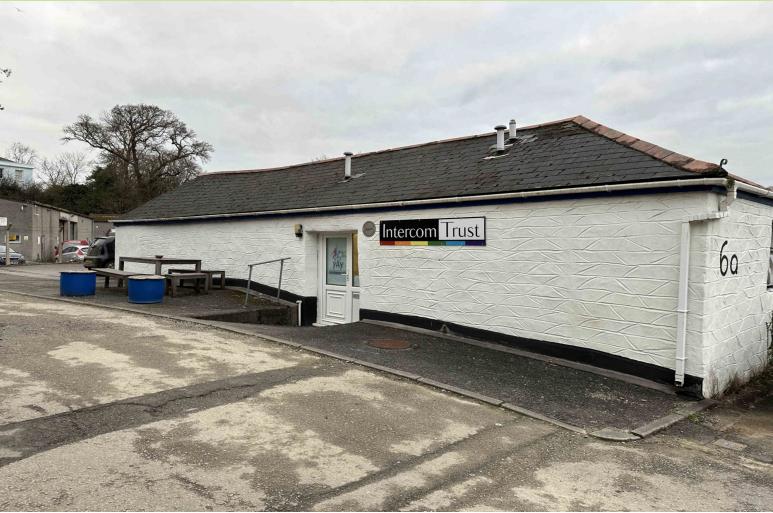

# 6A NEWHAM INDUSTRIAL ESTATE, HIGHER NEWHAM LANE, TRURO, TR1 2ST

- WELL LOCATED OFFICE BUILDING WITHIN NEWHAM BUSINESS DISTRICT
- 457 SQ FT (42 SQ M)
- NEW PROPORTIONAL FULL REPAIRING LEASE

## LOCATION:

Located in Newham, Truro's Business District, the premises are a mere 5 minute drive from the city centre, and are closeby to numerous national and local operators such as the Royal Mail, Screwfix and Cornish Mutual.

#### **DESCRIPTION:**

A small office building located off Newham Road on the outskirts of Truro City Centre. The building includes two offices with reception, small kitchen and WCs. It comes with 6-8 parking spaces and is offered by way of a new proportional full repairing and insuring lease.