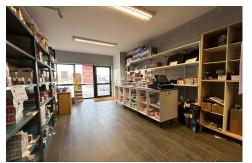

# **DESCRIPTION:**

Modern mid-terraced two-storey industrial/warehouse/trade-counter unit built in 2013, of block construction with profile steel elevations under a mono-pitch roof with double-glazed windows and a roller-shutter door 2.95m wide x 5.1m high. Min. eaves height of 5.26m. The accommodation has been partitioned to offer warehouse/store, 3 offices, kitchenette and 2 WCs. Externally there is parking for one car plus delivery apron.