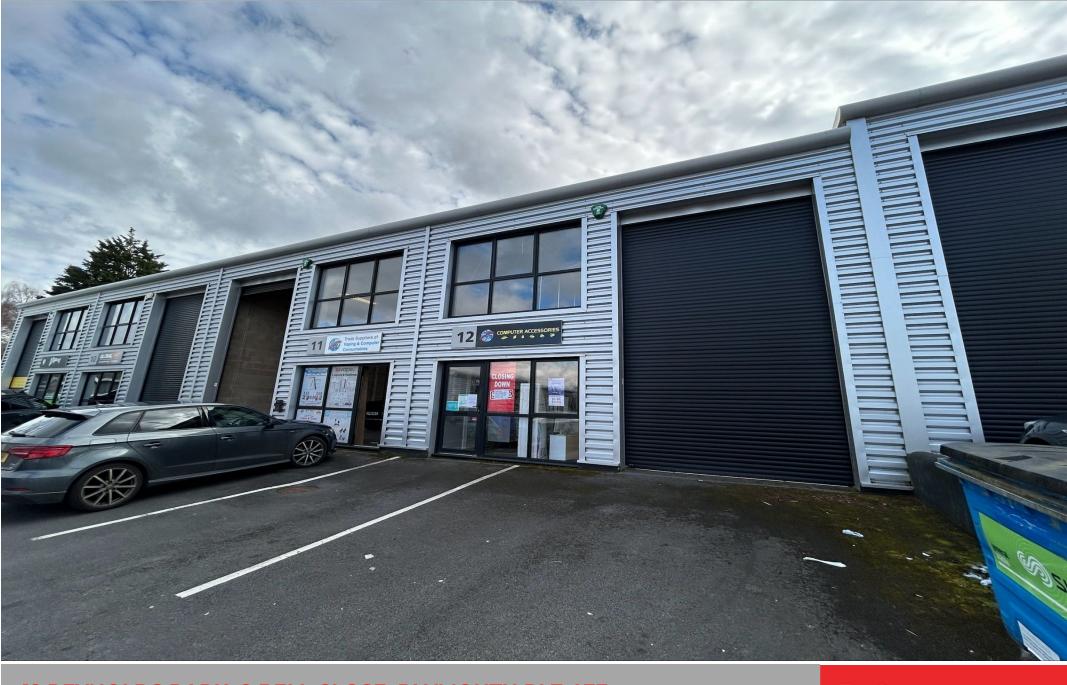

# **DESCRIPTION:**

Modern mid-terraced two-storey industrial/warehouse/trade-counter unit built in 2013, of block construction with profile steel elevations under a mono-pitch roof with double-glazed windows and a roller-shutter door 2.95m wide x 5.1m high. Min. eaves height of 5.26m. The accommodation has been partitioned to offer warehouse/store, 3 offices, kitchenette and 2 WCs. Externally there is parking for one car plus delivery apron.

Note: Restrictive covenant NO MOTOR TRADE PERMITTED.

| Area         | Sq Ft | Sq M |
|--------------|-------|------|
| Ground Floor | 1,002 | 93   |
| Total        | 1,002 | 93   |