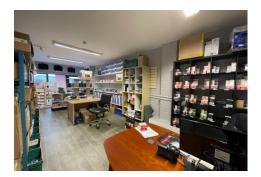

# **DESCRIPTION:**

Modern mid-terraced two-storey industrial/warehouse/trade-counter unit built in 2013, of block construction with profile steel elevations under a mono-pitch roof with double-glazed windows and a roller-shutter door 2.95m wide x 5.1m high. Min. eaves height of 5.26m. The accommodation has been partitioned to offer warehouse/store, 3 offices, kitchenette and 2 WCs. Externally there is parking for one car plus delivery apron.