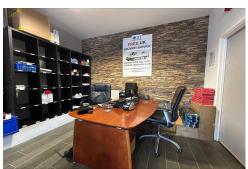

# **DESCRIPTION:**

Modern mid-terraced two-storey industrial/warehouse/trade-counter unit built in 2013, of block construction with profile steel elevations under a mono-pitch roof with double-glazed windows and a roller-shutter door 2.95m wide x 5.1m high. Min. eaves height of 5.26m. The accommodation has been partitioned to offer warehouse/store, 3 offices, kitchenette and 2 WCs. Externally there is parking for one car plus delivery apron.