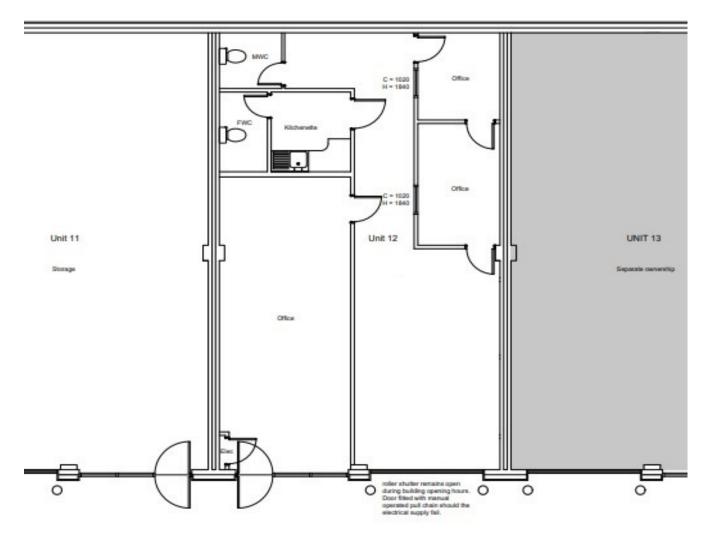

# **DESCRIPTION:**

Modern mid-terraced two-storey industrial/warehouse/trade-counter unit built in 2013, of block construction with profile steel elevations under a mono-pitch roof with double-glazed windows and a roller-shutter door 2.95m wide x 5.1m high. Min. eaves height of 5.26m. The accommodation has been partitioned to offer warehouse/store, 3 offices, kitchenette and 2 WCs. Externally there is parking for one car plus delivery apron.

Note: Restrictive covenant NO MOTOR TRADE PERMITTED.

| Area         | Sq Ft | Sq M |
|--------------|-------|------|
| Ground Floor | 1,002 | 93   |
| Total        | 1,002 | 93   |