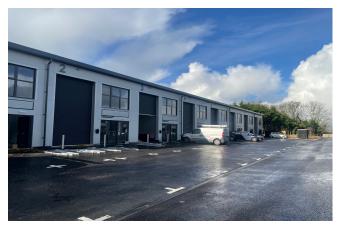

## **DESCRIPTION:**

New mid-terraced business unit with 7m eaves, full-height electrically-operated roller shutter door and the latest cladding technology with industry-leading thermal-efficiency, fire safety and durability, Fitted with WC & staff welfare. Externally the unit has two allocated car parking spaces plus loading area. EV parking is available.