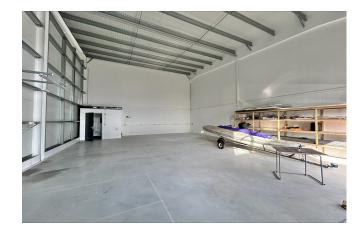

## **DESCRIPTION:**

New mid-terraced business unit with 7m eaves, full-height electrically-operated roller shutter door and the latest cladding technology with industry-leading thermal-efficiency, fire safety and durability, Fitted with WC & staff welfare. Externally the unit has two allocated car parking spaces plus loading area. EV parking is available.

## SCHEDULE OF ACCOMMODATION:

1,200 sqft (111 sqm) warehouse 2 allocated parking spaces