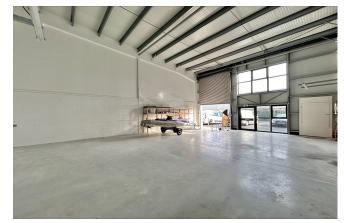

## **DESCRIPTION:**

New mid-terraced business unit with 7m eaves, full-height electrically-operated roller shutter door and the latest cladding technology with industry-leading thermal-efficiency, fire safety and durability, Fitted with WC & staff welfare. Externally the unit has two allocated car parking spaces plus loading area. EV parking is available.

## SCHEDULE OF ACCOMMODATION:

1,200 sqft (111 sqm) warehouse 2 allocated parking spaces