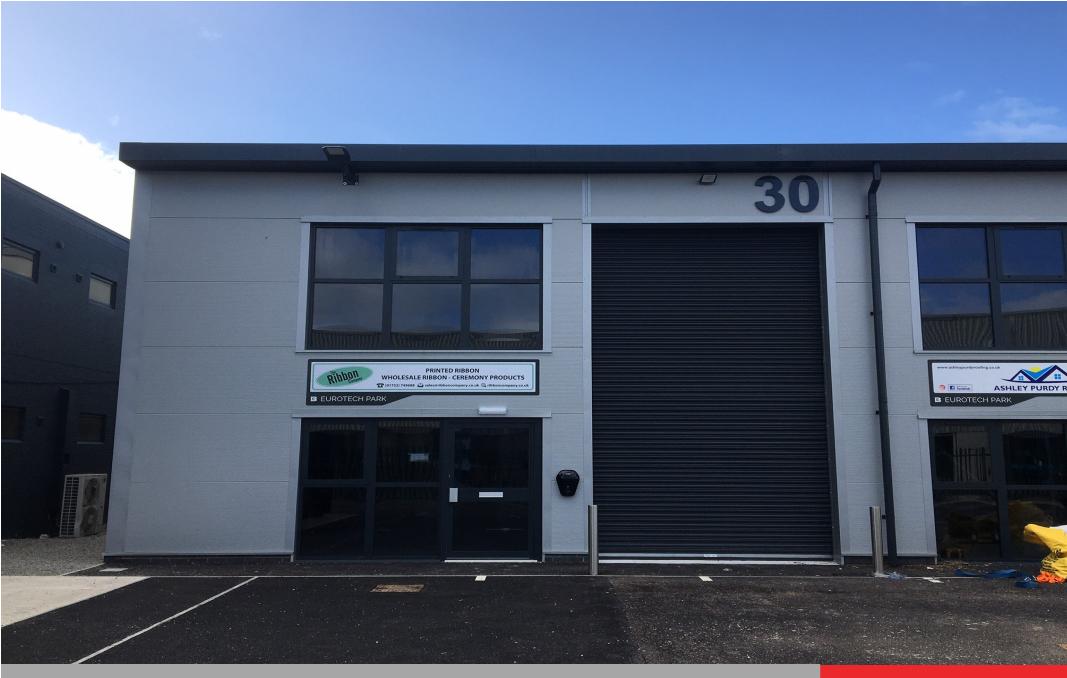

**30 EUROTECH PAK, BURRINGTON WAY, PLYMOUTH, PL5 3FH** 

AVAILABLE TO LET AT £15,000pa

## **DESCRIPTION:**

New mid-terraced business unit with 7m eaves, full-height electrically-operated roller shutter door and the latest cladding technology with industry-leading thermal-efficiency, fire safety and durability, Fitted with WC & staff welfare. Externally the unit has two allocated car parking spaces plus loading area. EV parking is available.