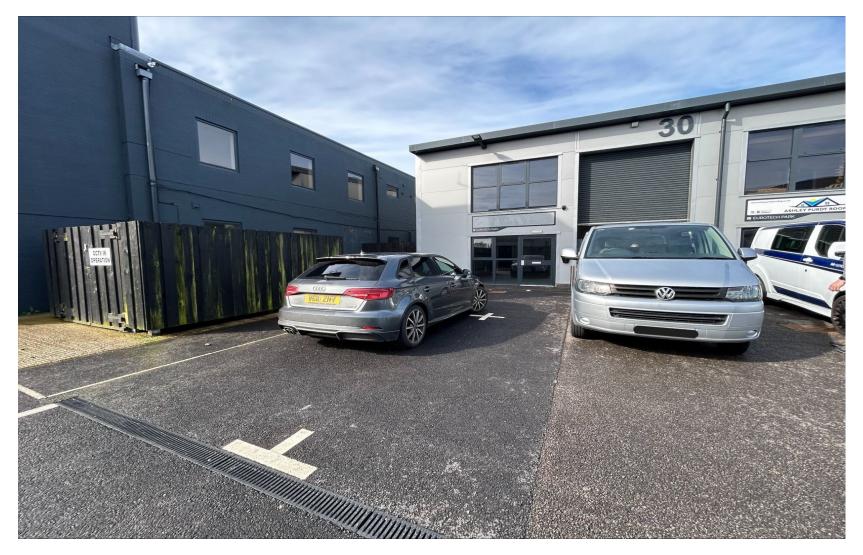

## **DESCRIPTION:**

New mid-terraced business unit with 7m eaves, full-height electrically-operated roller shutter door and the latest cladding technology with industry-leading thermal-efficiency, fire safety and durability, Fitted with WC & staff welfare. Externally the unit has two allocated car parking spaces plus loading area. EV parking is available.

## SCHEDULE OF ACCOMMODATION:

1,200 sqft (111 sqm) warehouse 2 allocated parking spaces