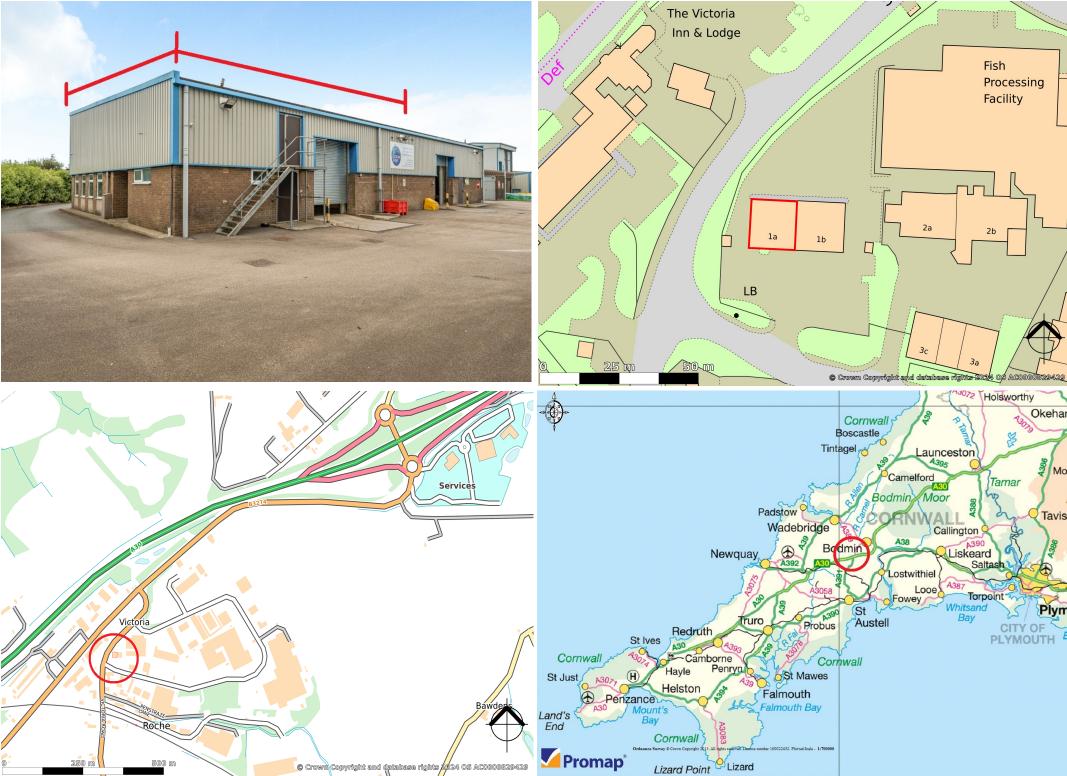

UNIT 1A VICTORIA BUSINESS PARK, ROCHE, ST AUSTELL, PL26 8LX

## LOCATION:

The premises are situated 0.75 mile away from the Innes Down Junction of the A30 in Central Cornwall with with approximate journey times to Launceston 30 mins, Exeter 80 mins, Plymouth 60 mins and Penzance 60 mins. The premises are white walled and temperature controlled and are ideally suited for food preparation or warehousing.

## **DESCRIPTION:**

The ground floor includes a storage/production area together with cold room and offices/staff amenities. The first floor is accessed via an external staircase and includes mezzanine storage. The building is located on part of a larger site owned and operated by Ocean Fish and will include parking within the shared forecourt.

## SCHEDULE OF ACCOMMODATION:

| Area                                   | Sq Ft | Sq M   |
|----------------------------------------|-------|--------|
| Ground Floor<br>Warehouse/Office/Staff | 2,336 | 217.02 |
| Mezzanine Storage                      | 797   | 74.04  |
| Total                                  | 3,133 | 291.06 |