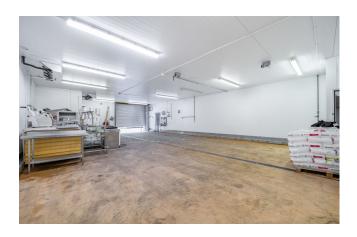

## **DESCRIPTION:**

The ground floor includes a storage/production area together with cold room and offices/staff amenities. The first floor is accessed via an external staircase and includes mezzanine storage. The building is located on part of a larger site owned and operated by Ocean Fish and will include parking within the shared forecourt.