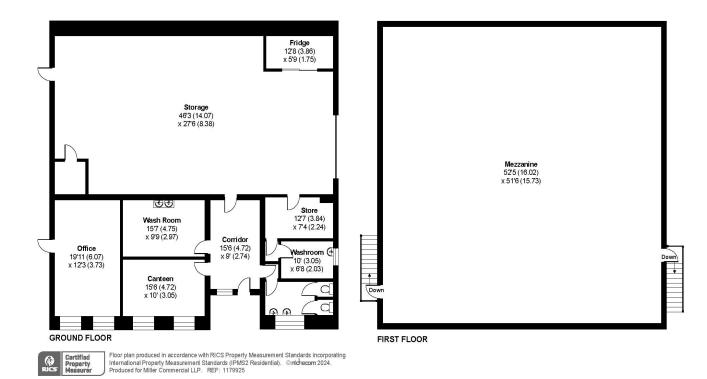

## **DESCRIPTION:**

The ground floor includes a storage/production area together with cold room and offices/staff amenities. The first floor is accessed via an external staircase and includes mezzanine storage. The building is located on part of a larger site owned and operated by Ocean Fish and will include parking within the shared forecourt.

## SCHEDULE OF ACCOMMODATION:

| Area                                   | Sq Ft | Sq M   |
|----------------------------------------|-------|--------|
| Ground Floor<br>Warehouse/Office/Staff | 2,336 | 217.02 |
| Mezzanine Storage                      | 797   | 74.04  |
| Total                                  | 3,133 | 291.06 |

There is additional mezzanine storage however this has a restricted height and is of limited use. Parking is available within the shared forecourt.

# Unit 1A, Victoria Business Park, Roche, St. Austell, PL26 8LX

Approximate Area = 5241 sq ft / 486.6 sq m

For identification only - Not to scale

**AGENTS NOTE:** Miller Commercial for themselves and for the Vendor/s or lessor/s of this property give notice: [a] These particulars are for an intending purchaser or tenant and although they are believed to be correct their accuracy is not guaranteed and any error or misdescriptions shall not annul the sale or be grounds on which compensation may be claimed and neither do they constitute any part of a Contract: [b] No responsibility is taken for expenses incurred should the property be sold, let or withdrawn before inspection: [c] None of the services or appliances, plumbing, heating or electrical installations have been tested by the selling agent.