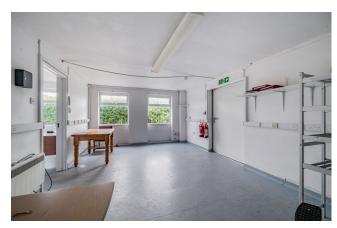

## **DESCRIPTION:**

The ground floor includes a storage/production area together with cold room and offices/staff amenities. The first floor is accessed via an external staircase and includes mezzanine storage. The building is located on part of a larger site owned and operated by Ocean Fish and will include parking within the shared forecourt.