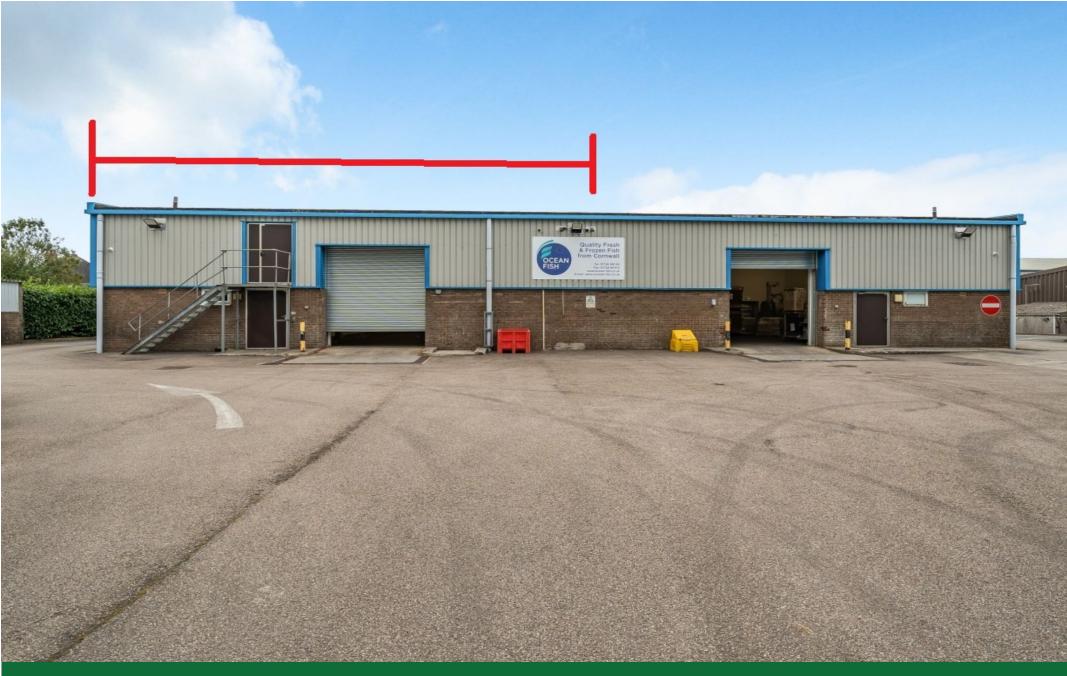

UNIT 1A VICTORIA BUSINESS PARK, ROCHE, ST AUSTELL, PL26 8LX

## LOCATION:

The premises are situated 0.75 mile away from the Innes Down Junction of the A30 in Central Cornwall with with approximate journey times to Launceston 30 mins, Exeter 80 mins, Plymouth 60 mins and Penzance 60 mins. The premises are white walled and temperature controlled and are ideally suited for food preparation or warehousing.

## **DESCRIPTION:**

The ground floor includes a storage/production area together with cold room and offices/staff amenities. The first floor is accessed via an external staircase and includes mezzanine storage. The building is located on part of a larger site owned and operated by Ocean Fish and will include parking within the shared forecourt.