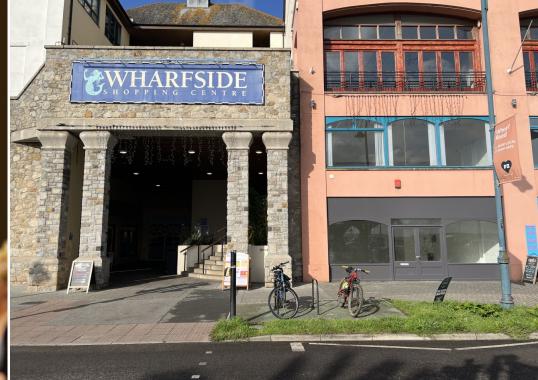

# UNIT 2, WHARFSIDE SHOPPING CENTRE, MARKET JEW STREET, PENZANCE, TR18 2GB

A well positioned, prominent retail unit in the heart of Penzance's popular Wharfside Shopping Centre, home to a wide range of shops, both National retailers and local specialists.

The Shopping Centre links Market Jew Street, the historic prime retail street, with Wharf Road and Wharf Road Car Park (800 spaces), to the main town centre car park.

Wharfside sees footfall of over 1.4m per year (2022) peaking in the tourist season, with over 175,000 people using the centre in August 2022. The centre is also growing its off-season demand, with footfall of nearly 100,000 people in January 2023, over 10% higher than 2022.

- SITUATED IN PENZANCE'S PREMIER SHOPPING CENTRE
- GROUND FLOOR SALES AREA OF 1,576 SQ FT (147 SQ M)
- READY FOR TENANT OCCUPATION
- PEDESTRIANISED THOROUGHFARE FROM SHOPPERS' CAR PARK
- INCENTIVE PACKAGES AVAILABLE ON NEW LEASE
- EPC RATING "C" (63)