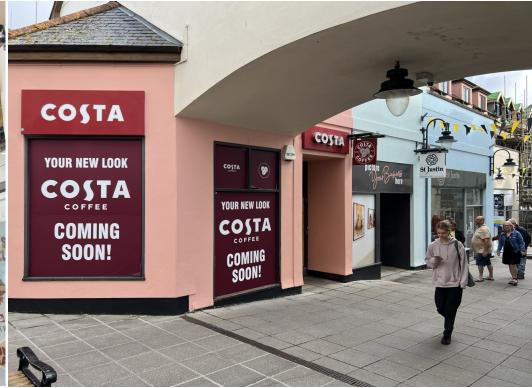

# UNIT 2, WHARFSIDE SHOPPING CENTRE, MARKET JEW STREET, PENZANCE, TR18 2GB

A well positioned, prominent retail unit in the heart of Penzance's popular Wharfside Shopping Centre, home to a wide range of shops, both National retailers and local specialists.

The Shopping Centre links Market Jew Street, the historic prime retail street, with Wharf Road and Wharf Road Car Park (800 spaces), to the main town centre car park.

Wharfside sees footfall of over 1.4m per year (2022) peaking in the tourist season, with over 175,000 people using the centre in August 2022. The centre is also growing its off-season demand, with footfall of nearly 100,000 people in January 2023, over 10% higher than 2022.