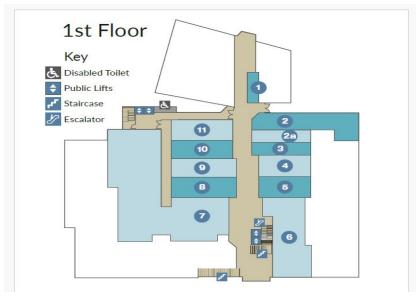

arfside Shopping Centre, home to a wide range of shops, both National retailers and local specialists.

The Shopping Centre links Market Jew Street, the historic prime retail street, with Wharf Road and Wharf Road Car Park (800 spaces), to the main town centre car park.

Wharfside sees footfall of over 1.4m per year (2022) peaking in the tourist season, with over 175,000 people using the centre in August 2022. The centre is also growing its off-season demand, with footfall of nearly 100,000 people in January 2023, over 10% higher than 2022.

- SITUATED IN PENZANCE'S PREMIER SHOPPING CENTRE
- GROUND FLOOR SALES AREA OF 1,576 SQ FT (147 SQ M)
- READY FOR TENANT OCCUPATION
- PEDESTRIANISED THOROUGHFARE FROM SHOPPERS' CAR PARK
- INCENTIVE PACKAGES AVAILABLE ON NEW LEASE
- EPC RATING "C" (63)



# **VIEWING AND CONTACT INFORMATION:**

Strictly through Miller Commercial. Please contact either:-

**Tom Smith** on 01872 247013 Email ts@miller-commercial.co.uk

Or the Joint Agent at SBC Property:

**Barney Peters** on 07738 321136 or 01872 277397

Email: Barney@sbcproperty.com

# **SERVICES:**

Prospective owners should make their own enquiries of the appropriate

statutory undertakers: National Grid: 0800 096 3080

South West Water: 0800 169 1144 Wales and West Utilities: 0800 912 2999

### LOCAL AUTHORITY:

General Enquiries 0300-1234-100 Planning 0300-1234-151 www.cornwall.gov.uK

# LOCATION:

The property is located in the well-known coastal town of Penzance on Cornwall's south coast, the principal centre for commerce within West Cornwall. Penzance is an extremely popular touris