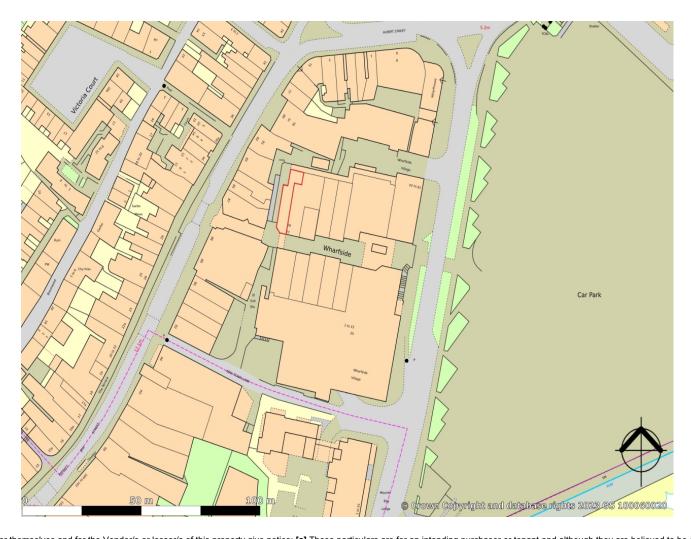

# UNIT 2, WHARFSIDE SHOPPING CENTRE, MARKET JEW STREET, PENZANCE, TR18 2GB

A well positioned, prominent retail unit in the heart of Penzance's popular Wharfside Shopping Centre, home to a wide range of shops, both National retailers and local specialists.

The Shopping Centre links Market Jew Street, the historic prime retail street, with Wharf Road and Wharf Road Car Park (800 spaces), to the main town centre car park.

Wharfside sees footfall of over 1.4m per year (2022) peaking in the tourist season, with over 175,000 people using the centre in August 2022. The centre is also growing its off-season demand, with footfall of nearly 100,000 people in January 2023, over 10% higher than 2022.

# SCHEDULE OF ACCOMMODATION:

unit 2 - 1,576 sq ft (147 sq m)