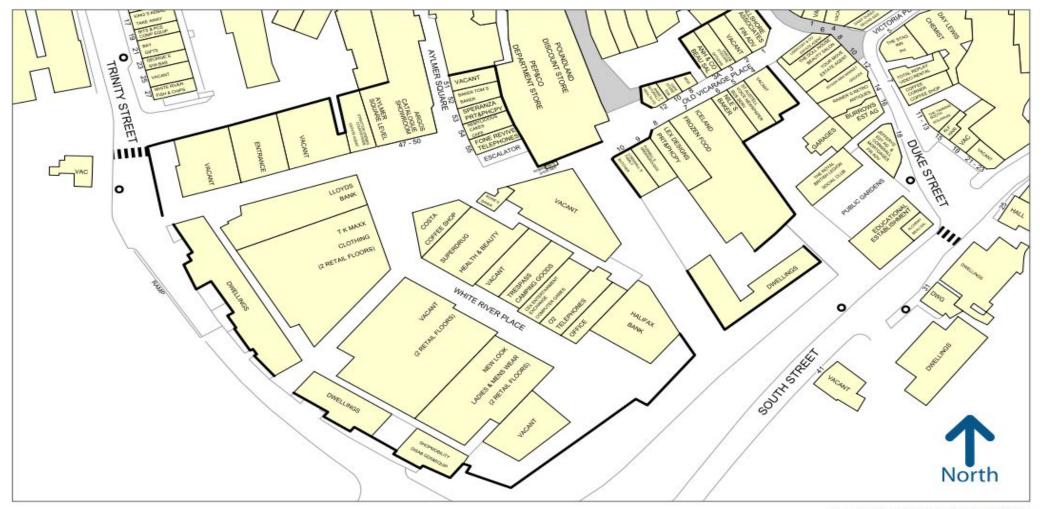

#### PREMISES:

The property is located on the main thoroughfare in the heart of White River Place Shopping Centre. Immediate neighbours include a number of national retailers including TK Maxx, Superdrug, Snap Fitness, Costa Coffee as well as a busy multi screen cinema which will complement other leisure uses of this unit.

50 metres

Copyright and confidentiality Experian, 2020. © Crown copyright and database rights 2020. OS 100019885

Experian Goad Plan Created: 05/10/2021 Created By: Miller Commercial LLP

For more information on our products and services: www.experian.co.uk/goad | goad.sales@uk.experian.com | 0845 601 6011