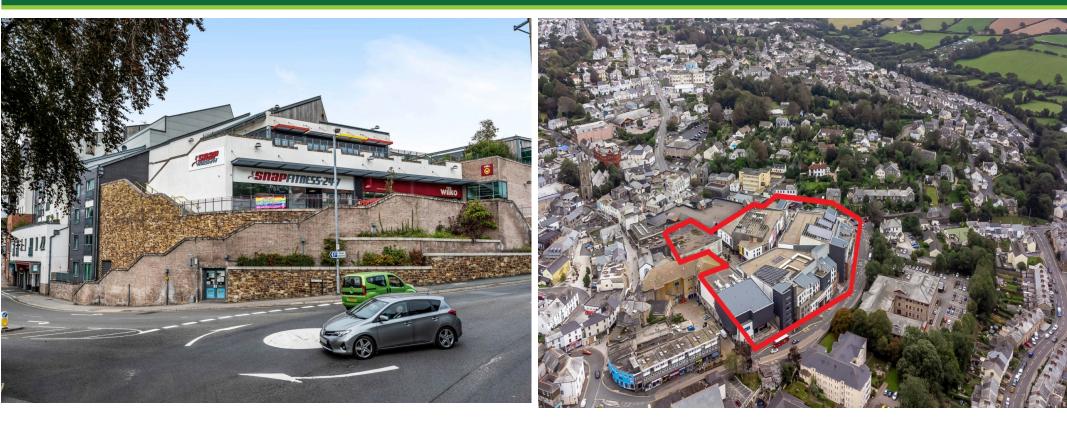

A fantastic opportunity to be part of White River Place, St Austell - the largest dedicated shopping centre in Cornwall with an immediate catchment area of 40,000 people. It forms the prime retail pitch in St Austell containing a number of national retailers including TK Maxx, Superdrug, Snap Fitness, Costa Coffee as well as a multi screen cinema. The shopping centre provides over 175,000 sq ft of retail & leisure space and is serviced by a 550 space car park. It is a short walk to the mainline train station providing services east to Plymouth & Exeter and west to Truro & Penzance.

#### PREMISES:

The property is located on the main thoroughfare in the heart of White River Place Shopping Centre. Immediate neighbours include a number of national retailers including TK Maxx, Superdrug, Snap Fitness, Costa Coffee as well as a busy multi screen cinema which will complement other leisure uses of this unit.