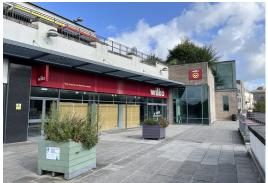

#### PREMISES:

The property is located on the main thoroughfare in the heart of White River Place Shopping Centre. Immediate neighbours include a number of national retailers including TK Maxx, Superdrug, Snap Fitness, Costa Coffee as well as a busy multi screen cinema which will complement other leisure uses of this unit.

### LEISURE OPPORTUNITY:

The space presents an opportunity for a wide range of leisure and commercial uses with flexibility over unit sizes. The tall floor to ceiling height would make it suitable for SOFT PLAY / MINI GOLF / TEN PIN BOWLING / INDOOR KARTING as well as other HEALTH AND WELL BEING OR MEDICAL USES (STP). The units could also provide a PRIVATE STORAGE facility