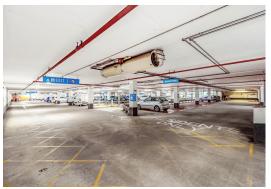

A fantastic opportunity to be part of White River Place, St Austell - the largest dedicated shopping centre in Cornwall with an immediate catchment area of 40,000 people. It forms the prime retail pitch in St Austell containing a number of national retailers including TK Maxx, Superdrug, Snap Fitness, Costa Coffee as well as a multi screen cinema. The shopping centre provides over 175,000 sq ft of retail & leisure space and is serviced by a 550 space car park. It is a short walk to the mainline train station providing services east to Plymouth & Exeter and west to Truro & Penzance.

## **RENTS WILL DEPEND ON UNIT BEING TAKEN**

- OPPORTUNITY FOR A WIDE RANGE OF LEISURE USES
- FLEXIBLE UNIT SIZE TO SUIT SPECIFIC USE
- FROM 3,600 TO 19,000 SQ FT
- ON SITE CAR PARK FOR UP TO 550 CARS
- TALL FLOOR TO CEILING HEIGHT
- NEIGHBOURS A BUSY MULTI SCREEN CINEMA COMPLEX
- ALTERNATIVE LEASING ARRANGEMENTS AVAILABLE SUCH AS MANAGEMENT AGREEMENTS