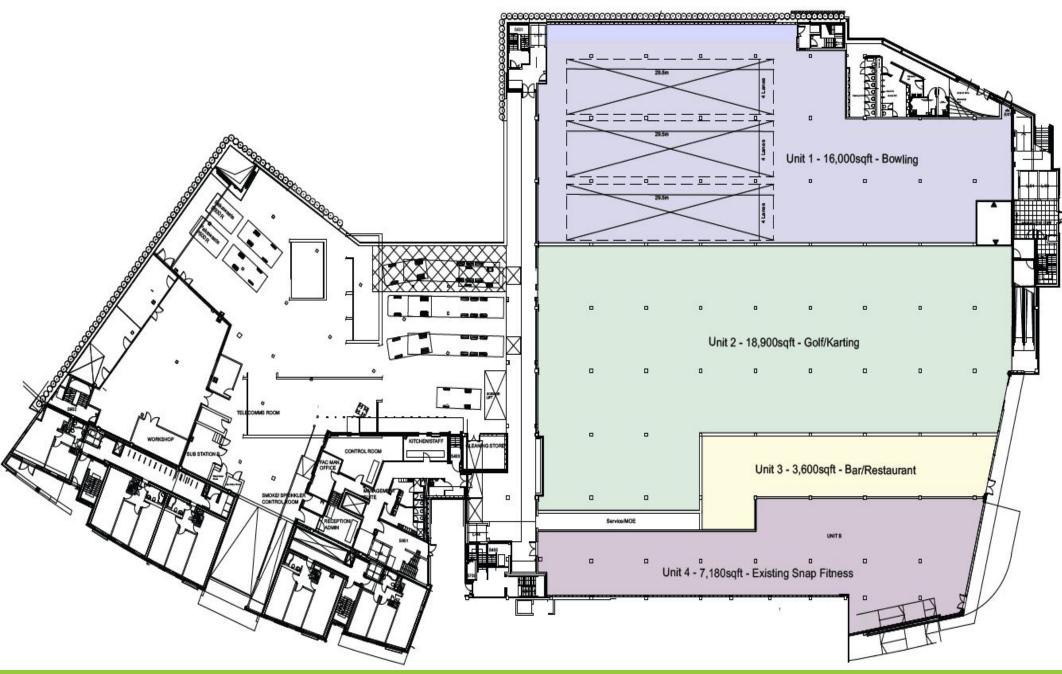

## **RENTS WILL DEPEND ON UNIT BEING TAKEN**

- OPPORTUNITY FOR A WIDE RANGE OF LEISURE USES
- FLEXIBLE UNIT SIZE TO SUIT SPECIFIC USE
- FROM 3,600 TO 19,000 SQ FT
- ON SITE CAR PARK FOR UP TO 550 CARS
- TALL FLOOR TO CEILING HEIGHT
- NEIGHBOURS A BUSY MULTI SCREEN CINEMA COMPLEX
- ALTERNATIVE LEASING ARRANGEMENTS AVAILABLE SUCH AS MANAGEMENT AGREEMENTS

### LEISURE OPPORTUNITY:

The space presents an opportunity for a wide range of leisure and commercial uses with flexibility over unit sizes. The tall floor to ceiling height would make it suitable for SOFT PLAY / MINI GOLF / TEN PIN BOWLING / INDOOR KARTING as well as other HEALTH AND WELL BEING OR MEDICAL USES (STP). The units could also provide a PRIVATE STORAGE facility

#### SCHEDULE OF ACCOMMODATION:

units available from 3,600 sq ft to 19,000 sq ft.