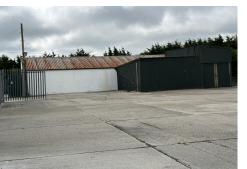

# UNIT 2, WHEAL ROSE ESTATE, SCORRIER, REDRUTH, TR16 5DA

The property itself comprises a site area of approximately 0.3 acres which includes a building and lean-to store of 1946 sq.ft (180.8 sq.m)

There is plentiful parking, yard space and circulation space within the site. The site includes good access from the local road network and is HGV friendly.

# **DESCRIPTION:**

The property itself comprises a site area of approximately 0.3 acres which includes a building and lean-to store of 1946 sq.ft (180.8 sq.m). The site includes good access from the local road network and is HGV friendly.

#### SCHEDULE OF ACCOMMODATION:

| Area                | Sq Ft | Sq M   |
|---------------------|-------|--------|
| Main Workshop/Store | 1,365 | 126.80 |
| Side Store          | 581   | 54.00  |
| Total               | 1,946 | 180.80 |