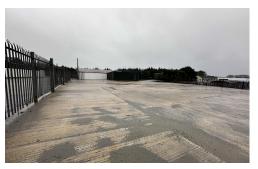

# UNIT 2, WHEAL ROSE ESTATE, SCORRIER, REDRUTH, TR16 5DA

The property itself comprises a site area of approximately 0.3 acres which includes a building and lean-to store of 1946 sq.ft (180.8 sq.m)

There is plentiful parking, yard space and circulation space within the site. The site includes good access from the local road network and is HGV friendly.

# **DESCRIPTION:**

The property itself comprises a site area of approximately 0.3 acres which includes a building and lean-to store of 1946 sq.ft (180.8 sq.m). The site includes good access from the local road network and is HGV friendly.