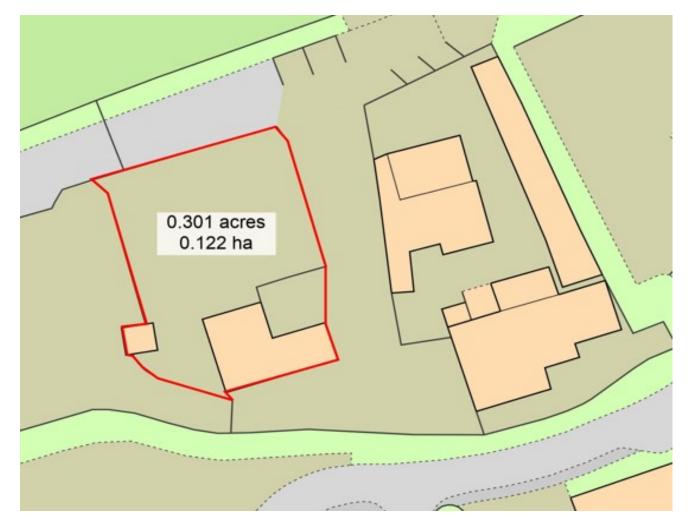

# UNIT 2, WHEAL ROSE ESTATE, SCORRIER, REDRUTH, TR16 5DA

The property itself comprises a site area of approximately 0.3 acres which includes a building and lean-to store of 1946 sq.ft (180.8 sq.m)

There is plentiful parking, yard space and circulation space within the site. The site includes good access from the local road network and is HGV friendly.

# **DESCRIPTION:**

The property itself comprises a site area of approximately 0.3 acres which includes a building and lean-to store of 1946 sq.ft (180.8 sq.m). The site includes good access from the local road network and is HGV friendly.