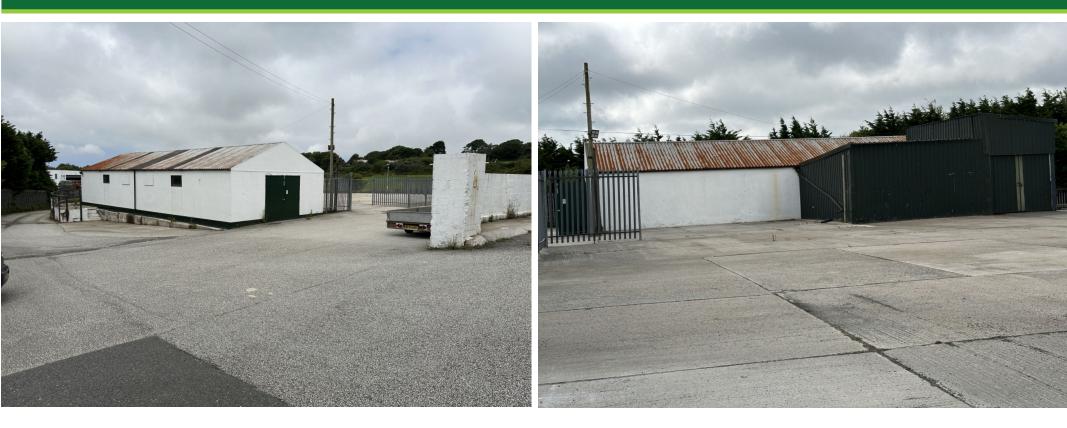

# UNIT 2, WHEAL ROSE ESTATE, SCORRIER, REDRUTH, TR16 5DA

The property itself comprises a site area of approximately 0.3 acres which includes a building and lean-to store of 1946 sq.ft (180.8 sq.m)

There is plentiful parking, yard space and circulation space within the site. The site includes good access from the local road network and is HGV friendly.

# **DESCRIPTION:**

The property itself comprises a site area of approximately 0.3 acres which includes a building and lean-to store of 1946 sq.ft (180.8 sq.m). The site includes good access from the local road network and is HGV friendly.

#### SCHEDULE OF ACCOMMODATION:

| Area                | Sq Ft | Sq M   |
|---------------------|-------|--------|
| Main Workshop/Store | 1,365 | 126.80 |
| Side Store          | 581   | 54.00  |
| Total               | 1,946 | 180.80 |