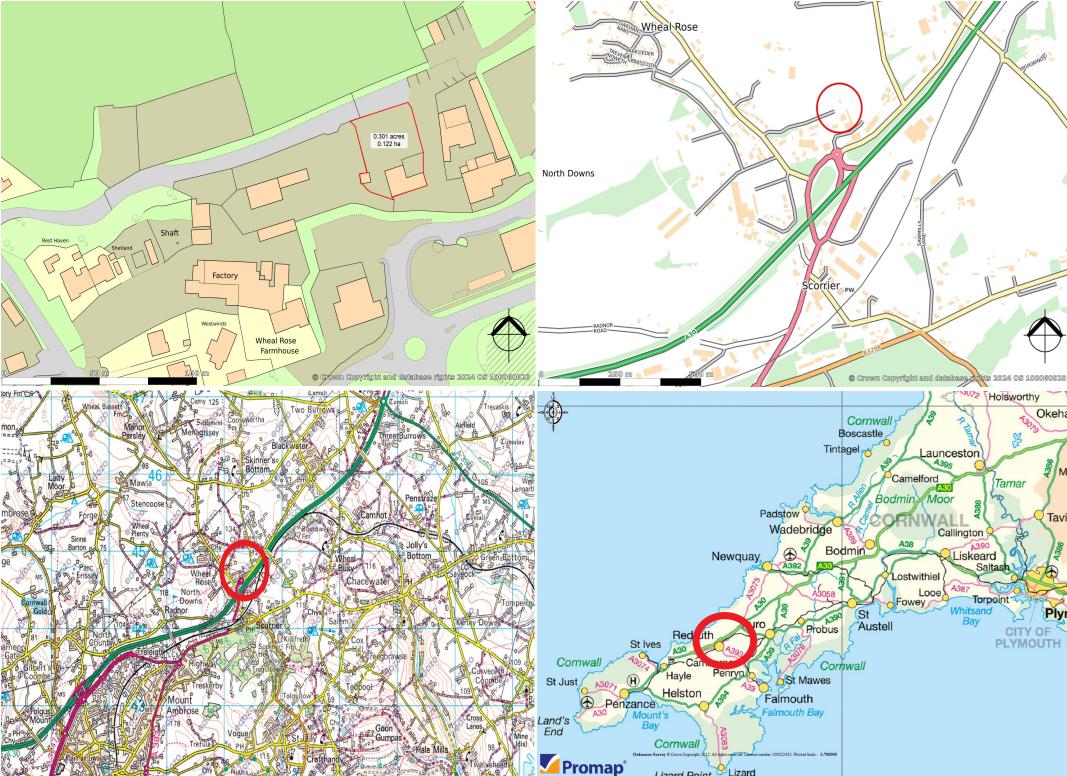

### LOCATION:

The site lies just north of the A30 at Scorrier with easy access onto the A30. Scorrier is strategically placed in mid-Cornwall for access to the whole of the county.