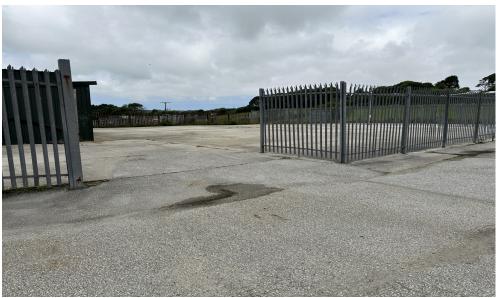

# UNIT 2, WHEAL ROSE ESTATE, SCORRIER, REDRUTH, TR16 5DA

The property itself comprises a site area of approximately 0.3 acres which includes a building and lean-to store of 1946 sq.ft (180.8 sq.m)

There is plentiful parking, yard space and circulation space within the site. The site includes good access from the local road network and is HGV friendly.

# **DESCRIPTION:**

The property itself comprises a site area of approximately 0.3 acres which includes a building and lean-to store of 1946 sq.ft (180.8 sq.m). The site includes good access from the local road network and is HGV friendly.