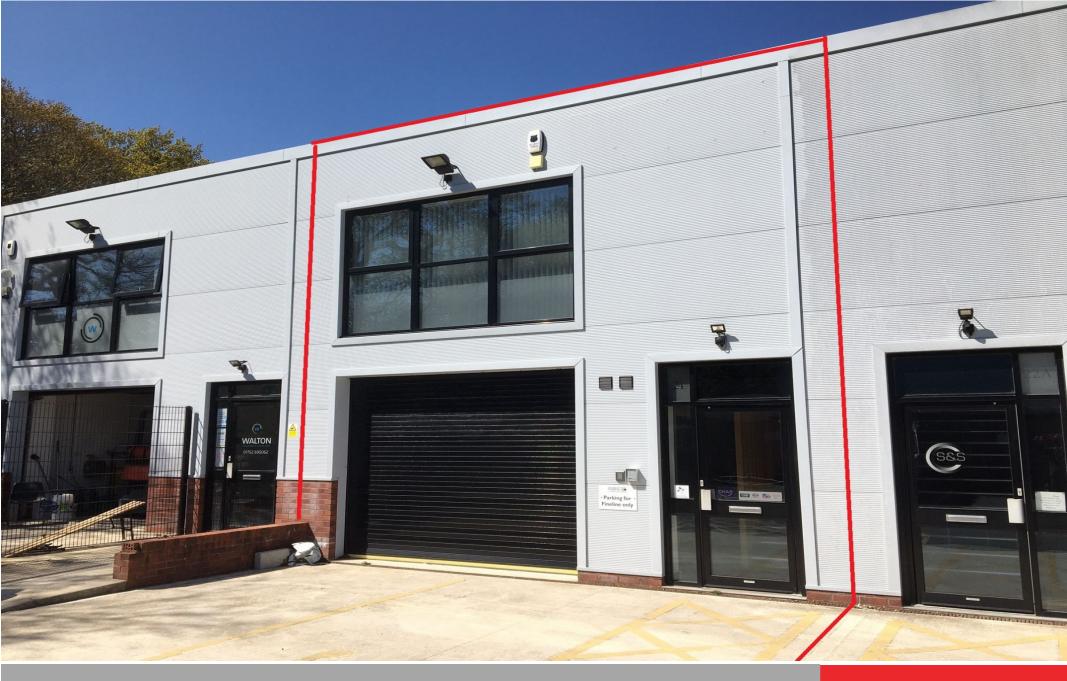

17B FORRESTERS, 24 ESTOVER CLOSE, ESTOVER, PLYMOUTH, PL6 7PL

TO LET £18,000pa

#### LOCATION:

Forresters lies at the northern end of the Estover Industrial Estate, off Estover Road, which is accessed from the 40mph two-lane Plymbridge Road thus providing good access to the A38/M5 and to the city centre. The units will be found near the top of Forresters, on the right.

## **DESCRIPTION:**

The property comprises one of a terrace of four units bult in 2016, of steel frame construction with brick and block elevations and micro-rib profile cladding, under a mono-pitch insulated profile steel roof. A half height roller shutter, shower and toilet have been installed at ground floor level. The first floor has been fitted out as high-quality offices with a kitchen and server room.