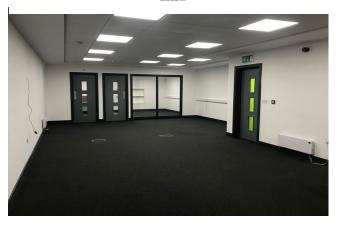

## **DESCRIPTION:**

The property comprises one of a terrace of four units bult in 2016, of steel frame construction with brick and block elevations and micro-rib profile cladding, under a mono-pitch insulated profile steel roof. A half height roller shutter, shower and toilet have been installed at ground floor level. The first floor has been fitted out as high-quality offices with a kitchen and server room.