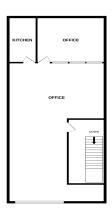

## **DESCRIPTION:**

The property comprises one of a terrace of four units bult in 2016, of steel frame construction with brick and block elevations and micro-rib profile cladding, under a mono-pitch insulated profile steel roof. A half height roller shutter, shower and toilet have been installed at ground floor level. The first floor has been fitted out as high-quality offices with a kitchen and server room.

#### SCHEDULE OF ACCOMMODATION:

| Area         | Sq Ft | Sq M   |
|--------------|-------|--------|
| Ground Floor | 1,000 | 92.90  |
| First Floor  | 932   | 86.59  |
| Total        | 1,932 | 179.49 |