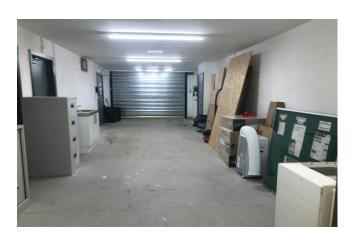

## **DESCRIPTION:**

The property comprises one of a terrace of four units bult in 2016, of steel frame construction with brick and block elevations and micro-rib profile cladding, under a mono-pitch insulated profile steel roof. A half height roller shutter, shower and toilet have been installed at ground floor level. The first floor has been fitted out as high-quality offices with a kitchen and server room.