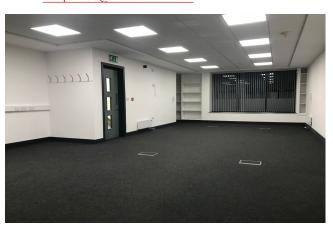

## **DESCRIPTION:**

The property comprises one of a terrace of four units bult in 2016, of steel frame construction with brick and block elevations and micro-rib profile cladding, under a mono-pitch insulated profile steel roof. A half height roller shutter, shower and toilet have been installed at ground floor level. The first floor has been fitted out as high-quality offices with a kitchen and server room.