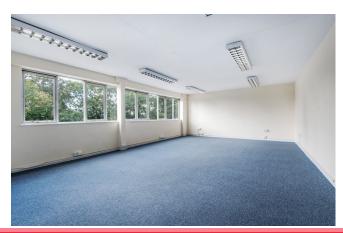

### **DESCRIPTION:**

The unit is one of fourteen in two terraces of modern steel portal frame construction with brick and block elevations, block dividing walls, solid concrete flooring, and a lined, pitched roof with translucent roof panels. The property has not been refurbished, but a new roof has been fitted.

#### SCHEDULE OF ACCOMMODATION:

Gross Internal Area 5,414sqft 503sqm