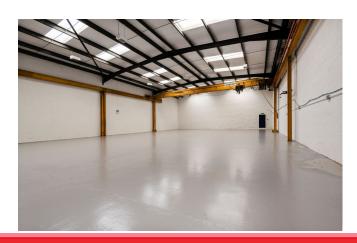

### **DESCRIPTION:**

The unit is one of fourteen in two terraces of modern steel portal frame construction with brick and block elevations, block dividing walls, solid concrete flooring, and a lined, pitched roof with translucent roof panels. The property has not been refurbished, but a new roof has been fitted.

Unit 3 has a minimum height to eaves of approx, 5.4m (17'9") and has a 4m high x 4m wide manual roller shutter door with forecourt car park to the front.

#### SCHEDULE OF ACCOMMODATION:

Gross Internal Area 5,414sqft 503sqm