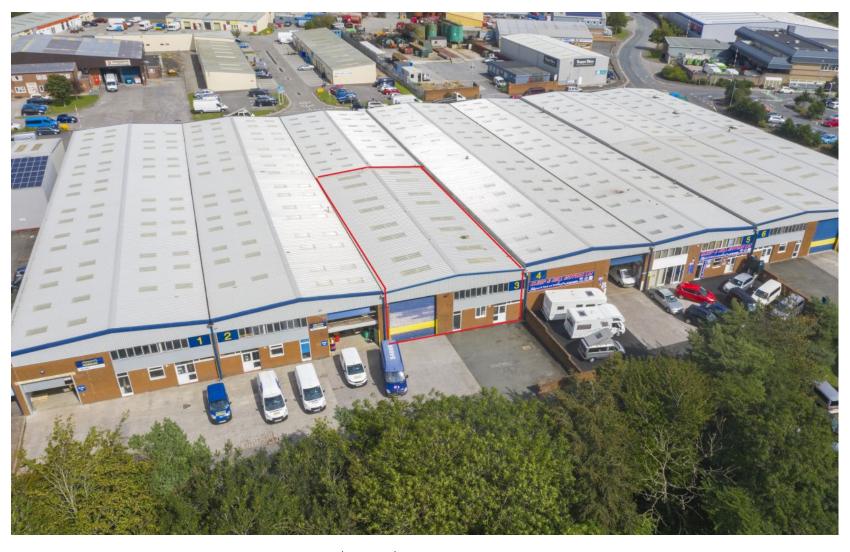

**UNIT 3 EDGCUMBE TRADE PARK, SALTASH, PL12 6LD** 

TO LET FROM £8.50 per sqft

### **DESCRIPTION:**

The unit is one of fourteen in two terraces of modern steel portal frame construction with brick and block elevations, block dividing walls, solid concrete flooring, and a lined, pitched roof with translucent roof panels. The property has not been refurbished, but a new roof has been fitted.

Unit 3 has a minimum height to eaves of approx, 5.4m (17'9") and has a 4m high x 4m wide manual roller shutter door with forecourt car park to the front.