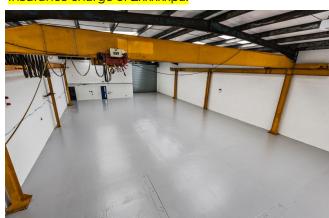

### **DESCRIPTION:**

The unit is one of fourteen in two terraces of modern steel portal frame construction with brick and block elevations, block dividing walls, solid concrete flooring, and a lined, pitched roof with translucent roof panels. The property has not been refurbished, but a new roof has been fitted.

Unit 3 has a minimum height to eaves of approx, 5.4m (17'9") and has a 4m high x 4m wide manual roller shutter door with forecourt car park to the front.

#### SCHEDULE OF ACCOMMODATION:

Gross Internal Area 5,414sqft 503sqm