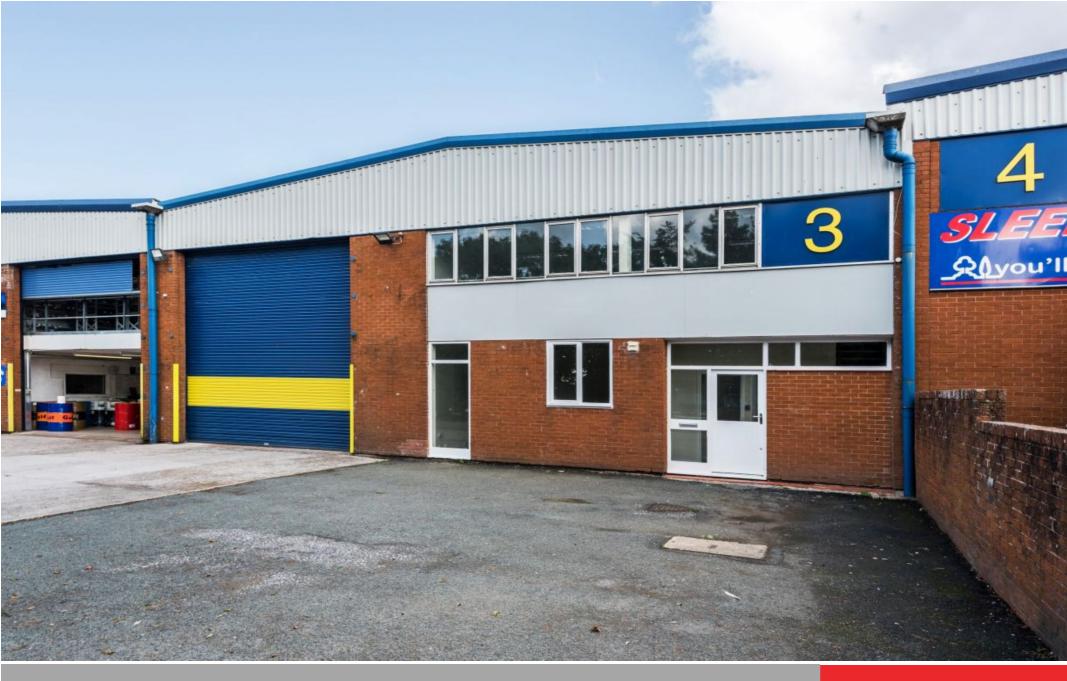

**UNIT 3 EDGCUMBE TRADE PARK, SALTASH, PL12 6LD** 

TO LET FROM £8.50 per sqft

### **DESCRIPTION:**

The unit is one of fourteen in two terraces of modern steel portal frame construction with brick and block elevations, block dividing walls, solid concrete flooring, and a lined, pitched roof with translucent roof panels. The property has not been refurbished, but a new roof has been fitted.

Unit 3 has a minimum height to eaves of approx, 5.4m (17'9") and has a 4m high x 4m wide manual roller shutter door with forecourt car park to the front.