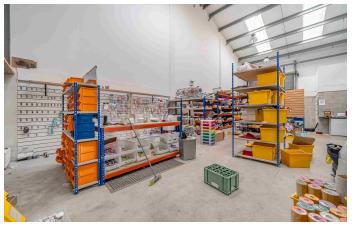

The unit offers good eaves height, a full height roller shutter door.

The unit is available on a leasehold basis by way of a new proportional FRI lease.

- TO LET
- MODERN INDUSTRIAL PREMISES
- ESTABLISHED TRADING ESTATE LOCATION
- NEW LEASE AVAILABLE
- 1418.9 SQ FT (131.8 SQ M)
- EPC C (66)

#### **DESCRIPTION:**

A modern purpose built industrial unit located on the popular Dunveth Business Park on the outskirts of the North Cornwall town of Wadebridge.

The unit offers good eaves height, a full height roller shutter door. The unit is available on a leasehold basis by way of a new proportional FRI lease.

#### SCHEDULE OF ACCOMMODATION:

Width: 7.8m Depth: 16.9m

Gross Internal Area: 131.8 Sq m (1418.9 Sq ft)

Includes office and WC facilities.