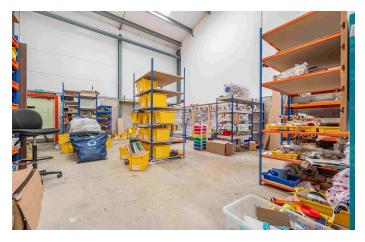

#### **DESCRIPTION:**

A modern purpose built industrial unit located on the popular Dunveth Business Park on the outskirts of the North Cornwall town of Wadebridge.

The unit offers good eaves height, a full height roller shutter door. The unit is available on a leasehold basis by way of a new proportional FRI lease.

#### SCHEDULE OF ACCOMMODATION:

Width: 7.8m Depth: 16.9m

Gross Internal Area: 131.8 Sq m (1418.9 Sq ft)

Includes office and WC facilities.