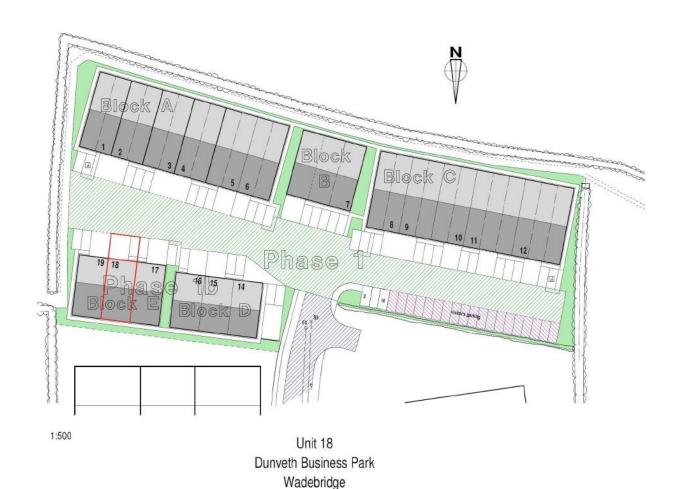

## UNIT 18 DUNVETH BUSINESS PARK, WADEBRIDGE, CORNWALL, PL27 7FE

A modern purpose built industrial unit located on the popular Dunveth Business Park on the outskirts of the North Cornwall town of Wadebridge.

#### LOCATION:

Wadebridge is located on the Camel estuary on the north Cornish coast with the A39 Atlantic Highway providing access to nearby Padstow and the main A30 trunk road. Dunveth Business Park is ideally located for access to the A39, being situated just behind Tesco supermarket, Aldi, B&M and the Royal Cornwall Showground.

Overflow parking is available in an estate carpark, spaces are available via separate negotiation.