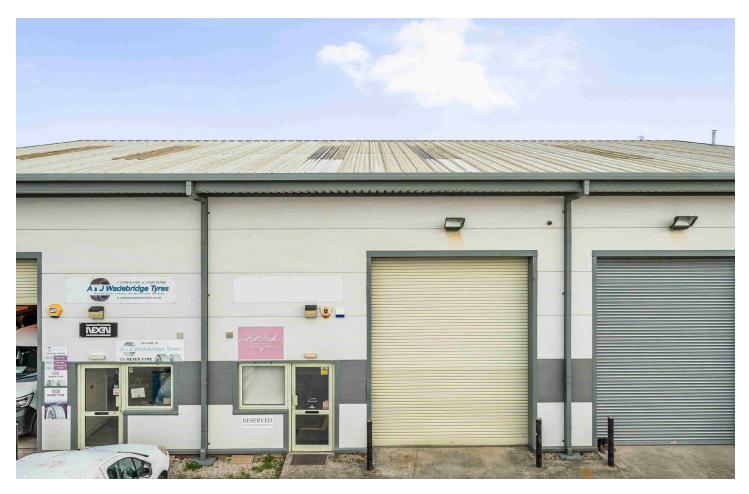

## UNIT 18 DUNVETH BUSINESS PARK, WADEBRIDGE, CORNWALL, PL27 7FE

A modern purpose built industrial unit located on the popular Dunveth Business Park on the outskirts of the North Cornwall town of Wadebridge.

The unit offers good eaves height, a full height roller shutter door.

The unit is available on a leasehold basis by way of a new proportional FRI lease.

- TO LET
- MODERN INDUSTRIAL PREMISES
- ESTABLISHED TRADING ESTATE LOCATION
- NEW LEASE AVAILABLE
- 1418.9 SQ FT (131.8 SQ M)
- EPC C (66)

#### **DESCRIPTION:**

A modern purpose built industrial unit located on the popular Dunveth Business Park on the outskirts of the North Cornwall town of Wadebridge.

The unit offers good eaves height, a full height roller shutter door. The unit is available on a leasehold basis by way of a new proportional FRI lease.