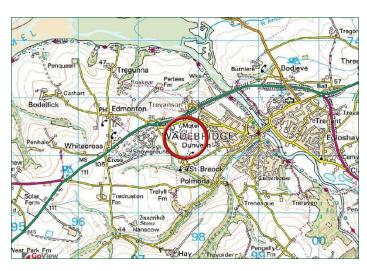

#### LOCATION:

Wadebridge is located on the Camel estuary on the north Cornish coast with the A39 Atlantic Highway providing access to nearby Padstow and the main A30 trunk road. Dunveth Business Park is ideally located for access to the A39, being situated just behind Tesco supermarket, Aldi, B&M and the Royal Cornwall Showground.