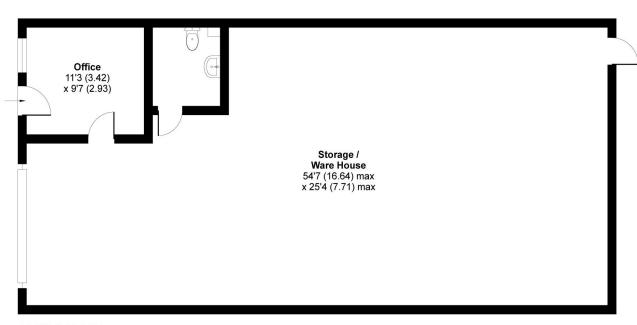

#### SCHEDULE OF ACCOMMODATION:

Width: 7.8m Depth: 16.9m

Gross Internal Area: 131.8 Sq m (1418.9 Sq ft)

Includes office and WC facilities.

# Unit 18, Dunveth Business Park, Wadebridge, PL27 7FE

Approximate Area = 1381 sq ft / 128.3 sq m
For identification only - Not to scale

## **GROUND FLOOR**

Floor plan produced in accordance with RICS Property Measurement 2nd Edition, Incorporating International Property Measurement Standards (IPMS2 Residential). ©nichecom 2024. Produced for Miller Commercial LLP. REF: 1218096