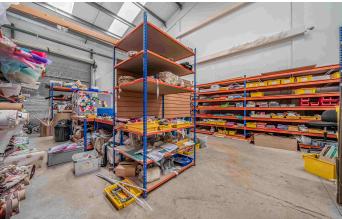

#### **DESCRIPTION:**

A modern purpose built industrial unit located on the popular Dunveth Business Park on the outskirts of the North Cornwall town of Wadebridge.

The unit offers good eaves height, a full height roller shutter door. The unit is available on a leasehold basis by way of a new proportional FRI lease.

#### SCHEDULE OF ACCOMMODATION:

Width: 7.8m Depth: 16.9m

Gross Internal Area: 131.8 Sq m (1418.9 Sq ft)

Includes office and WC facilities.