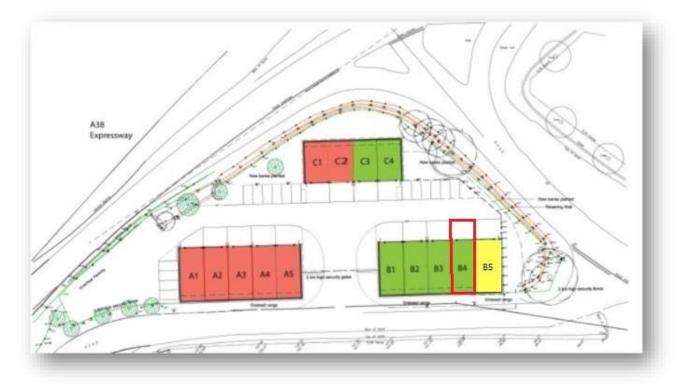

### Sales Prices

| -5 Now Sc   | old                                                                                                                |                                                                                                                                           |                           |
|-------------|--------------------------------------------------------------------------------------------------------------------|-------------------------------------------------------------------------------------------------------------------------------------------|---------------------------|
|             |                                                                                                                    |                                                                                                                                           |                           |
|             | SqFt                                                                                                               | SqM                                                                                                                                       | Price                     |
| Now Sold    |                                                                                                                    |                                                                                                                                           |                           |
| Now Sold    |                                                                                                                    |                                                                                                                                           |                           |
| Available   | 614                                                                                                                | 57                                                                                                                                        | £170,000+VAT              |
| Available   | 614                                                                                                                | 57                                                                                                                                        | £185,000+VAT              |
|             |                                                                                                                    |                                                                                                                                           |                           |
|             | SqFt                                                                                                               | SqM                                                                                                                                       | Price                     |
| Available   | 797                                                                                                                | 74                                                                                                                                        | £215,000+VAT              |
| Available   | 797                                                                                                                | 74                                                                                                                                        | £199,950+VAT              |
| Available   | 797                                                                                                                | 74                                                                                                                                        | £199,950+VAT              |
| Available   | 797                                                                                                                | 74                                                                                                                                        | £199,950+VAT              |
| Under Offer | 797                                                                                                                | 74                                                                                                                                        | £215,000+VAT              |
|             | -5 Now Sold<br>Now Sold<br>Available<br>Available<br>Available<br>Available<br>Available<br>Available<br>Available | -5 Now Sold<br>Now Sold<br>Now Sold<br>Available 614<br>Available 614<br>Available 797<br>Available 797<br>Available 797<br>Available 797 | -5Now SoldSqFtSqMNow Sold |