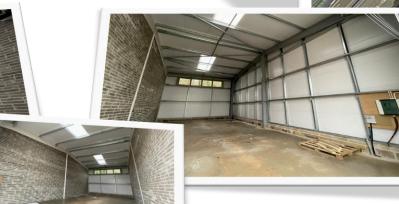

#### Specification

- Three Phase Mains Power Supply
- Mains Water with Private Drainage
- Insulated Panel Roof and Roller Shutter Doors
- Security Sensor Lighting
- Fuse Board
- Electric Roller Shutter Doors 5.5m Height
- Bare Shell Units Pre-Plumbed for Services
- High Level Windows to rear of each Unit
- Final Phase with Daylight Panels