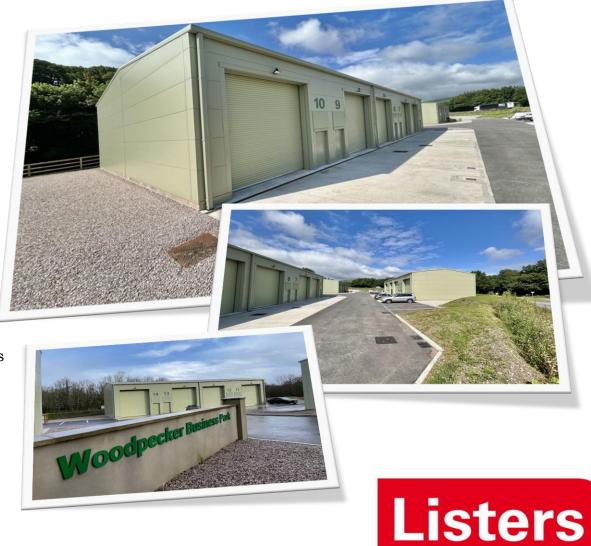

# **Woodpecker** Business Park South Brent, Devon, TQ10 9ES

9

## Woodpecker Business Park

#### **Key Facts**

- 14 New Build Hybrid Industrial Units
- 614 797ft2 / 57 74m2
- Allocated Parking plus Delivery Apron
- Full Roller Shutter Door
- B1, B8 and B2 Planning (No Motor Trade)
- Prices from £170,000 +VAT

#### Location

Woodpecker Business Park is located on the former Woodpecker Inn, Public House site giving immediate access to the A38 via the Woodpecker Junction.

The A38 links North to the M5 and Exeter or South to Plymouth and Cornwall. It is also a gateway to the South Hams, Totnes, Dartmouth and Torbay.