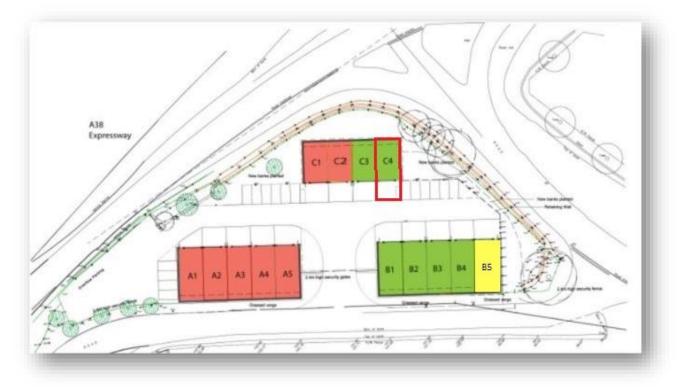

### Sales Prices

| Now So     | old                                                                                     |                                                                                                                                    |                                                                                                                                                                                                                                                                                                                       |
|------------|-----------------------------------------------------------------------------------------|------------------------------------------------------------------------------------------------------------------------------------|-----------------------------------------------------------------------------------------------------------------------------------------------------------------------------------------------------------------------------------------------------------------------------------------------------------------------|
|            |                                                                                         |                                                                                                                                    |                                                                                                                                                                                                                                                                                                                       |
|            |                                                                                         |                                                                                                                                    |                                                                                                                                                                                                                                                                                                                       |
|            | SqFt                                                                                    | SqM                                                                                                                                | Price                                                                                                                                                                                                                                                                                                                 |
| Now Sold   |                                                                                         |                                                                                                                                    | Completed                                                                                                                                                                                                                                                                                                             |
| Now Sold   |                                                                                         |                                                                                                                                    | Completed                                                                                                                                                                                                                                                                                                             |
| Available  | 614                                                                                     | 57                                                                                                                                 | £175,000+VAT                                                                                                                                                                                                                                                                                                          |
| Available  | 614                                                                                     | 57                                                                                                                                 | £185,000+VAT                                                                                                                                                                                                                                                                                                          |
|            |                                                                                         |                                                                                                                                    |                                                                                                                                                                                                                                                                                                                       |
|            | SqFt                                                                                    | SqM                                                                                                                                | Price                                                                                                                                                                                                                                                                                                                 |
| Available  | 797                                                                                     | 74                                                                                                                                 | £215,000+VAT                                                                                                                                                                                                                                                                                                          |
| Available  | 797                                                                                     | 74                                                                                                                                 | £199,950+VAT                                                                                                                                                                                                                                                                                                          |
| Available  | 797                                                                                     | 74                                                                                                                                 | £199,950+VAT                                                                                                                                                                                                                                                                                                          |
| nder Offer | 797                                                                                     | 74                                                                                                                                 | £199,950+VAT                                                                                                                                                                                                                                                                                                          |
| nder Offer | 797                                                                                     | 74                                                                                                                                 | £215,000+VAT                                                                                                                                                                                                                                                                                                          |
|            | Now Sold<br>Available<br>Available<br>Available<br>Available<br>Available<br>ader Offer | Now Sold<br>Now Sold<br>Available 614<br>Available 614<br>SqFt<br>Available 797<br>Available 797<br>Available 797<br>Available 797 | Now SoldImage: Constraint of the systemNow Sold614Available614Available614SqFtSqMAvailable797Available797Available797Available797Available797Available797Available797Available797Available797Available797Available797Available797Available797Available797Available797Available797Available797Available797Available797 |