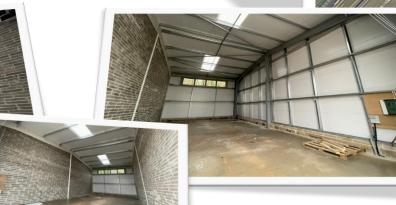

#### Specification

- Three Phase Mains Power Supply
- Mains Water with Private Drainage
- Insulated Panel Roof and Roller Shutter Doors
- Security Sensor Lighting
- Fuse Board
- Electric Roller Shutter Doors 5.5m Height
- Bare Shell Units Pre-Plumbed for Services
- High Level Windows to rear of each Unit
- Final Phase with Daylight Panels