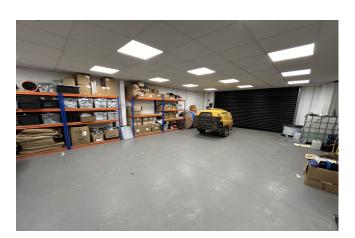

Unit 1 is in a prominent position on the entrance to the development, adjacent to Bell Close.

Recently-built business unit set in a well maintained private industrial park, of block construction with profile steel cladding, mono-pitch roof and additional fenced yard storage.

Unit 1 comprises reception, production area, fitted with a suspended ceiling & LED lighting. DDA-compliant WC. At first floor grade 'A' offices and staff welfare are provided. The principle roller shutter (5.26m x 4.4m) opens onto front apron. A single height roller shutter (1.89m x 2.11m) to the side leads out to a fenced storage compound.