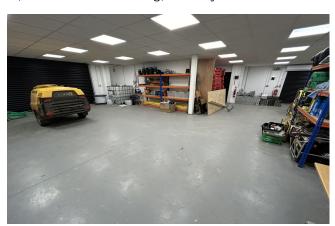

Unit 1 is in a prominent position on the entrance to the development, adjacent to Bell Close.

Recently-built business unit set in a well maintained private industrial park, of block construction with profile steel cladding, mono-pitch roof and additional fenced yard storage.

Unit 1 comprises reception, production area, fitted with a suspended ceiling & LED lighting. DDA-compliant WC. At first floor grade 'A' offices and staff welfare are provided. The principle roller shutter (5.26m x 4.4m) opens onto front apron. A single height roller shutter (1.89m x 2.11m) to the side leads out to a fenced storage compound.