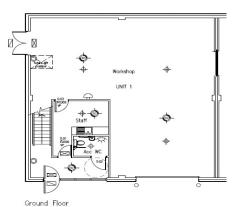

Unit 1 comprises reception, production area, fitted with a suspended ceiling & LED lighting. DDA-compliant WC. At first floor grade 'A' offices and staff welfare are provided. The principle roller shutter (5.26m x 4.4m) opens onto front apron. A single height roller shutter (1.89m x 2.11m) to the side leads out to a fenced storage compound.

# **ACCOMMODATION**

TOTAL AREA 3,025sqft / 281sqm