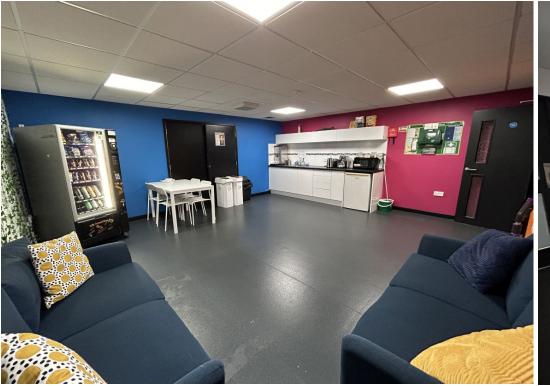

Unit 1 comprises reception, production area, fitted with a suspended ceiling & LED lighting. DDA-compliant WC. At first floor grade 'A' offices and staff welfare are provided. The principle roller shutter (5.26m x 4.4m) opens onto front apron. A single height roller shutter (1.89m x 2.11m) to the side leads out to a fenced storage compound.