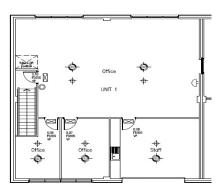

Unit 1 comprises reception, production area, fitted with a suspended ceiling & LED lighting. DDA-compliant WC. At first floor grade 'A' offices and staff welfare are provided. The principle roller shutter (5.26m x 4.4m) opens onto front apron. A single height roller shutter (1.89m x 2.11m) to the side leads out to a fenced storage compound.

# **ACCOMMODATION**

TOTAL AREA 3,025sqft / 281sqm