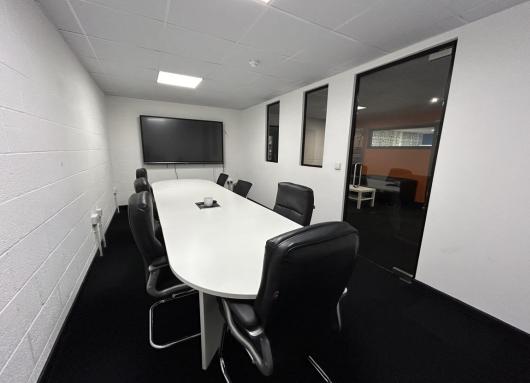

Unit 1 comprises reception, production area, fitted with a suspended ceiling & LED lighting. DDA-compliant WC. At first floor grade 'A' offices and staff welfare are provided. The principle roller shutter (5.26m x 4.4m) opens onto front apron. A single height roller shutter (1.89m x 2.11m) to the side leads out to a fenced storage compound.