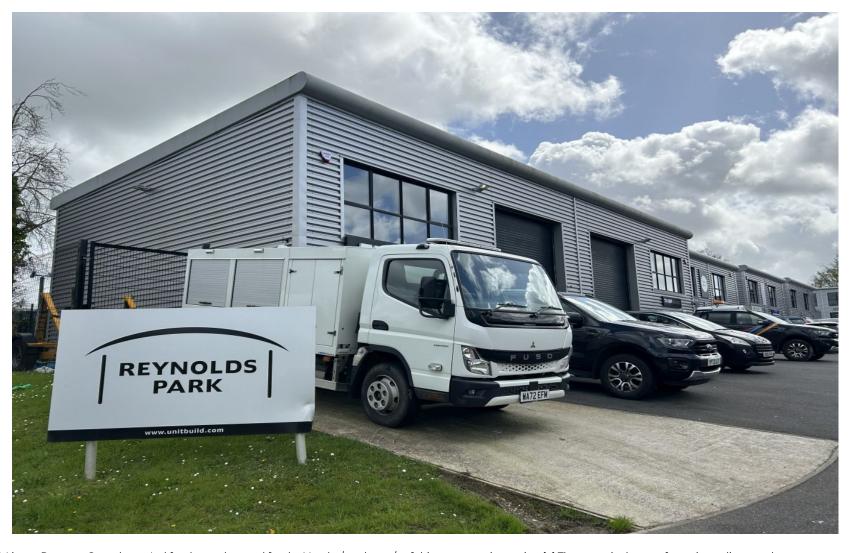

1 REYNOLDS PARK, 8 BELL CLOSE, PLYMPTON, PLYMOUTH, PL7 4FE

AVAILABLE TO LET £26,000pa + VAT

Unit 1 is in a prominent position on the entrance to the development, adjacent to Bell Close.

Recently-built business unit set in a well maintained private industrial park, of block construction with profile steel cladding, mono-pitch roof and additional fenced yard storage.