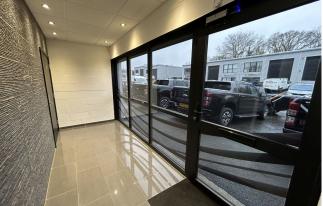

Unit 1 comprises reception, production area, fitted with a suspended ceiling & LED lighting. DDA-compliant WC. At first floor grade 'A' offices and staff welfare are provided. The principle roller shutter (5.26m x 4.4m) opens onto front apron. A single height roller shutter (1.89m x 2.11m) to the side leads out to a fenced storage compound.