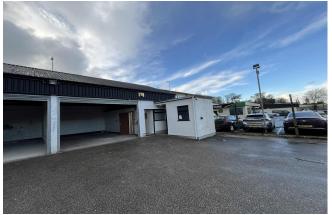

### **DESCRIPTION:**

A well presented industrial/office unit with roller shutter doors, two side offices, external office and WC. It benefits from a generous yard/car parking allocation, and Uneedus Park itself is fenced and locked at night.

Large yard / car park with space for at least 8 vehicles.