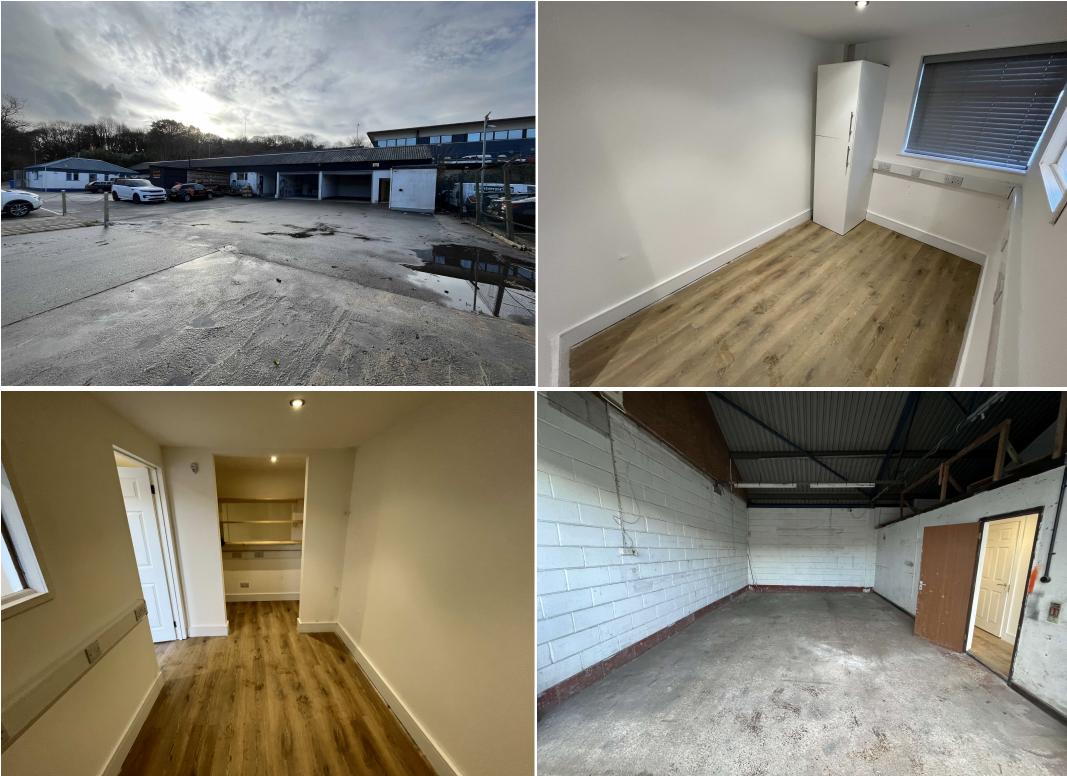

### **DESCRIPTION:**

A well presented industrial/office unit with roller shutter doors, two side offices, external office and WC. It benefits from a generous yard/car parking allocation, and Uneedus Park itself is fenced and locked at night.

#### SCHEDULE OF ACCOMMODATION:

All measurements are approximate and are measured under Gross Internal Area: Left hand unit: 329 Sq Ft / 30.55 Sq M Right side unit: 343 Sq Ft / 31.90 Sq M Office 1: 90 Sq Ft / 8.38 Sq M Office 2: 45 Sq Ft / 6.93 Sq M Office 3, accessed externally: 45 Sq Ft / 4.16 Sq M WC: 13 Sq Ft / 1.18 Sq Ft

Large yard / car park with space for at least 8 vehicles.