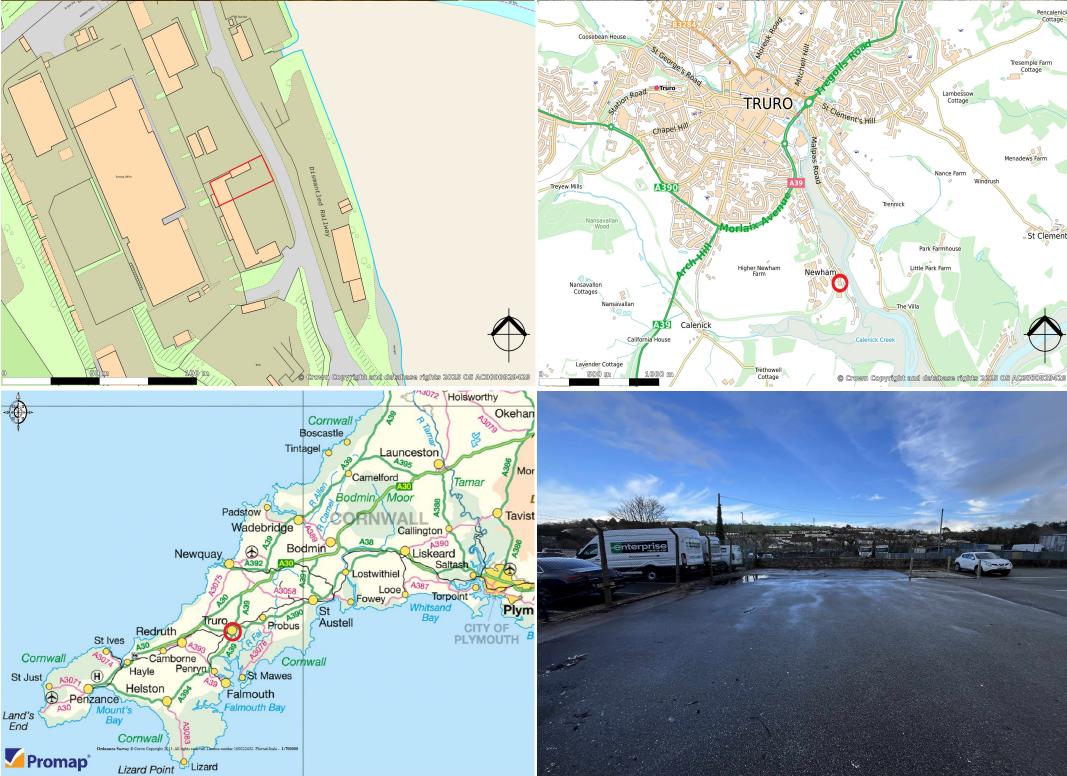

### LOCATION:

Newham lies just outside Truro city centre and is home to numerous national, regional and local occupiers with a range of professional services, trade counters, Royal Mail and car dealerships. Newham is Truro's 'Business District' and has it's own BID Team and website.

### **DESCRIPTION:**

A well presented industrial/office unit with roller shutter doors, two side offices, external office and WC. It benefits from a generous yard/car parking allocation, and Uneedus Park itself is fenced and locked at night.

Large yard / car park with space for at least 8 vehicles.