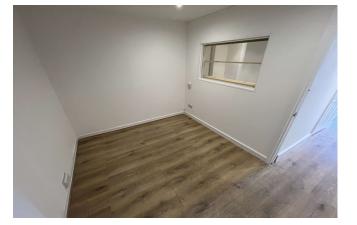

### **DESCRIPTION:**

A well presented industrial/office unit with roller shutter doors, two side offices, external office and WC. It benefits from a generous yard/car parking allocation, and Uneedus Park itself is fenced and locked at night.

#### SCHEDULE OF ACCOMMODATION:

All measurements are approximate and are measured under Gross Internal Area: Left hand unit: 329 Sq Ft / 30.55 Sq M Right side unit: 343 Sq Ft / 31.90 Sq M Office 1: 90 Sq Ft / 8.38 Sq M Office 2: 45 Sq Ft / 6.93 Sq M Office 3, accessed externally: 45 Sq Ft / 4.16 Sq M WC: 13 Sq Ft / 1.18 Sq Ft