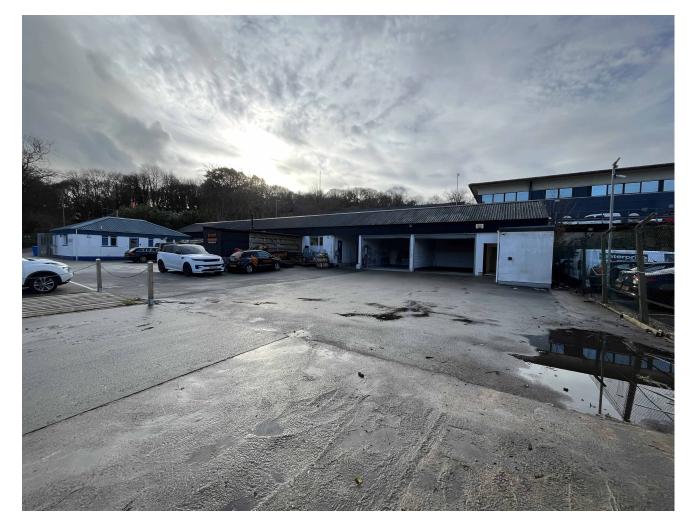

### **DESCRIPTION:**

A well presented industrial/office unit with roller shutter doors, two side offices, external office and WC. It benefits from a generous yard/car parking allocation, and Uneedus Park itself is fenced and locked at night.

Large yard / car park with space for at least 8 vehicles.