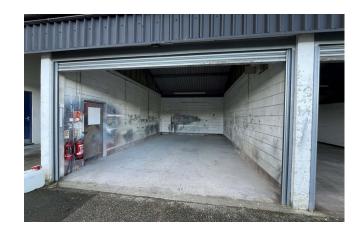

### **DESCRIPTION:**

A well presented industrial/office unit with roller shutter doors, two side offices, external office and WC. It benefits from a generous yard/car parking allocation, and Uneedus Park itself is fenced and locked at night.

#### SCHEDULE OF ACCOMMODATION:

All measurements are approximate and are measured under Gross Internal Area: Left hand unit: 329 Sq Ft / 30.55 Sq M Right side unit: 343 Sq Ft / 31.90 Sq M Office 1: 90 Sq Ft / 8.38 Sq M Office 2: 45 Sq Ft / 6.93 Sq M Office 3, accessed externally: 45 Sq Ft / 4.16 Sq M WC: 13 Sq Ft / 1.18 Sq Ft