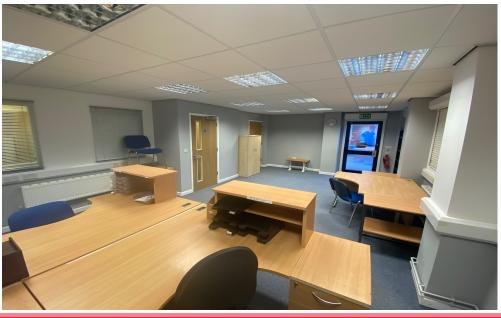

## **DESCRIPTION:**

Lower ground floor hybrid office and store unit, fitted out to a high standard with tea point, security shutters, central heating, double glazing, carpeting, perimeter IT trunking, suspended ceilings and Cat2 VDU-compatible lighting. The cellar store area has restricted headroom with no natural light source. Externally, there is parking for approximately 5 vehicles.

## **SCHEDULE OF ACCOMMODATION:**

| Area                               | sq.ft | sq.m |
|------------------------------------|-------|------|
| Office Floor Area                  | 1,386 | 129  |
| Cellar Store (restricted headroom) | 223   | 21   |
| Total                              | 1,609 | 149  |