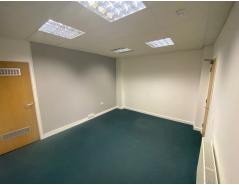

## **DESCRIPTION:**

Lower ground floor hybrid office and store unit, fitted out to a high standard with tea point, security shutters, central heating, double glazing, carpeting, perimeter IT trunking, suspended ceilings and Cat2 VDU-compatible lighting. The cellar store area has restricted headroom with no natural light source. Externally, there is parking for approximately 5 vehicles.