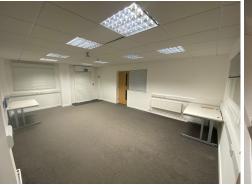

## **DESCRIPTION:**

Lower ground floor hybrid office and store unit, fitted out to a high standard with tea point, security shutters, central heating, double glazing, carpeting, perimeter IT trunking, suspended ceilings and Cat2 VDU-compatible lighting. The cellar store area has restricted headroom with no natural light source. Externally, there is parking for approximately 5 vehicles.