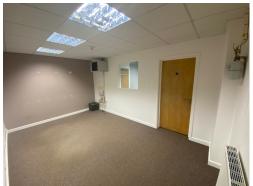

## **DESCRIPTION:**

Lower ground floor hybrid office and store unit, fitted out to a high standard with tea point, security shutters, central heating, double glazing, carpeting, perimeter IT trunking, suspended ceilings and Cat2 VDU-compatible lighting. The cellar store area has restricted headroom with no natural light source. Externally, there is parking for approximately 5 vehicles.