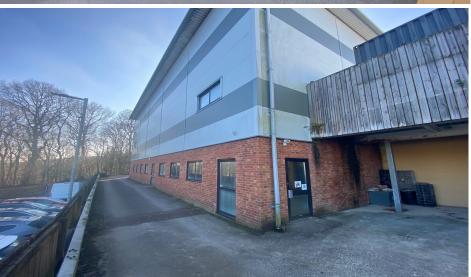

The estate is very well planned with well-spaced units and the unit is towards the bottom of the estate on the right. Adjoining occupiers include national and local trades and light industrial occupiers.

## **DESCRIPTION:**

Lower ground floor hybrid office and store unit, fitted out to a high standard with tea point, security shutters, central heating, double glazing, carpeting, perimeter IT trunking, suspended ceilings and Cat2 VDU-compatible lighting. The cellar store area has restricted headroom with no natural light source. Externally, there is parking for approximately 5 vehicles.