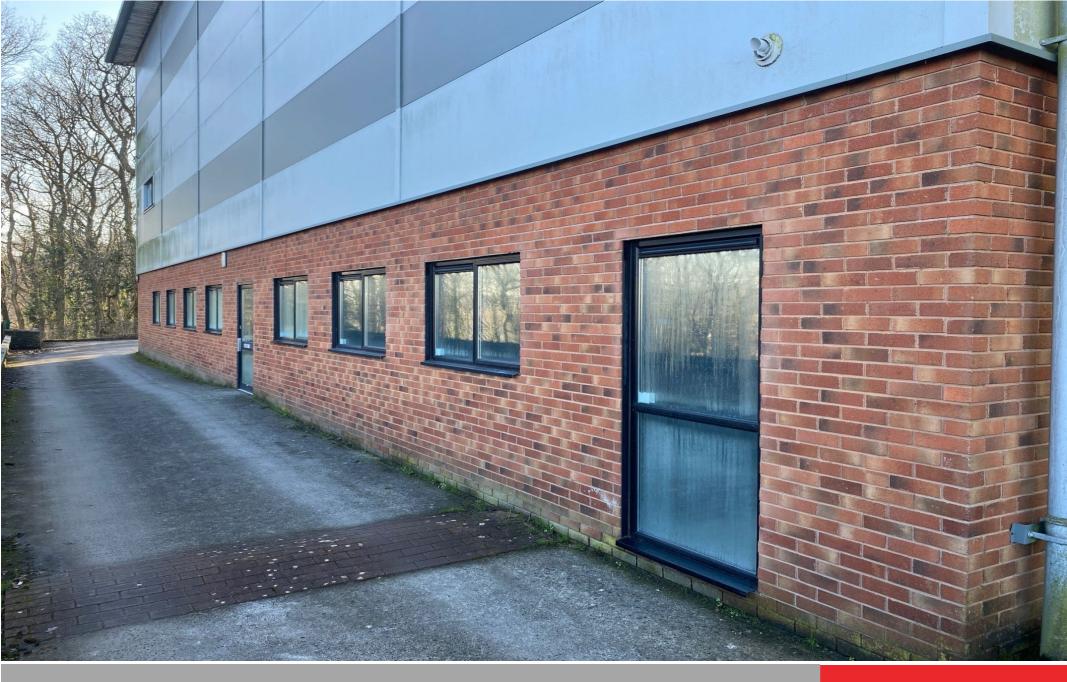

The estate is very well planned with well-spaced units and the unit is towards the bottom of the estate on the right. Adjoining occupiers include national and local trades and light industrial occupiers.

## **DESCRIPTION:**

Lower ground floor hybrid office and store unit, fitted out to a high standard with tea point, security shutters, central heating, double glazing, carpeting, perimeter IT trunking, suspended ceilings and Cat2 VDU-compatible lighting. The cellar store area has restricted headroom with no natural light source. Externally, there is parking for approximately 5 vehicles.