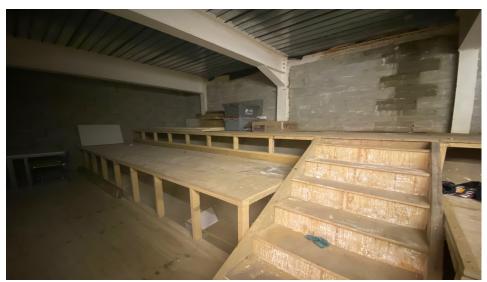

## **DESCRIPTION:**

Lower ground floor hybrid office and store unit, fitted out to a high standard with tea point, security shutters, central heating, double glazing, carpeting, perimeter IT trunking, suspended ceilings and Cat2 VDU-compatible lighting. The cellar store area has restricted headroom with no natural light source. Externally, there is parking for approximately 5 vehicles.

## **SCHEDULE OF ACCOMMODATION:**

| Area                               | sq.ft | sq.m |
|------------------------------------|-------|------|
| Office Floor Area                  | 1,386 | 129  |
| Cellar Store (restricted headroom) | 223   | 21   |
| Total                              | 1,609 | 149  |