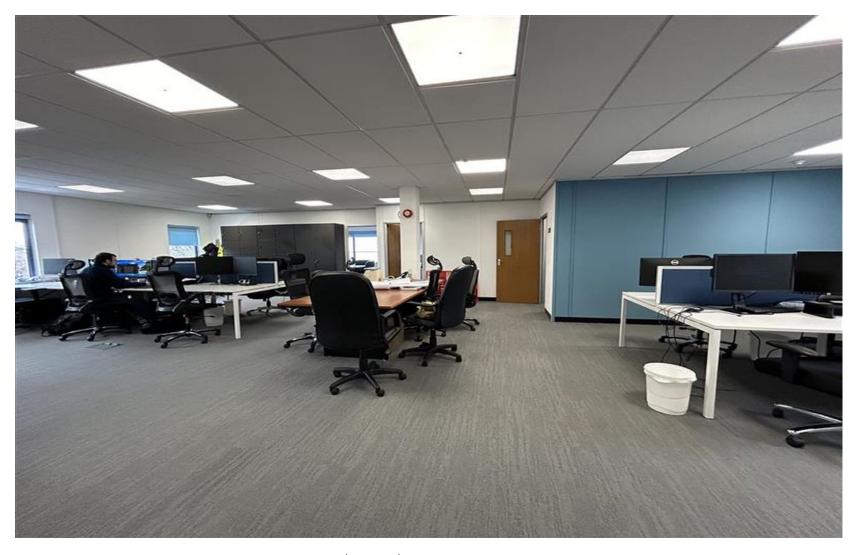

## **DESCRIPTION:**

Block A comprises a detached office building, arranged on two floors, with toilets (male, female and accessible).

Suite 3, located on the first floor, is mostly open plan space, with demountable partitioning providing a director's office, comms room/store & conference room and a fitted tea point. It includes gas central heating, suspended ceilings incorporating LED vdu-compatible intelligent lighting and ducting for power/data.