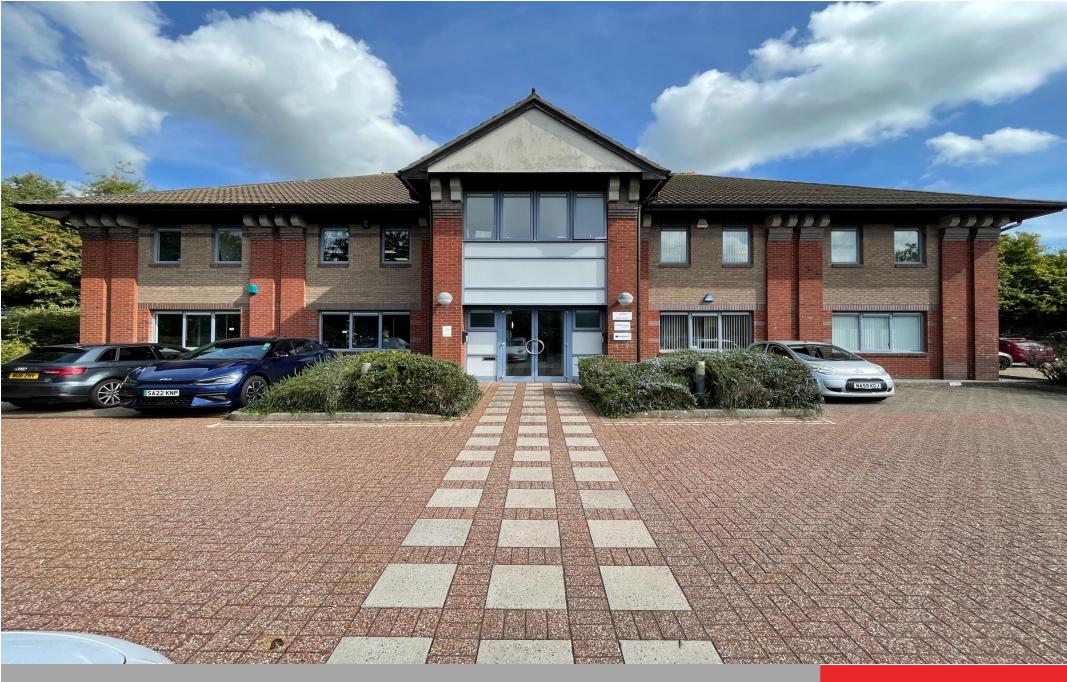

SUITE 3 (FIRST FLOOR) OFFICES, BLOCK A, ASHLEIGH WAY, LANGAGE OFFICE CAMPUS, PLYMOUTH, PL7 5JX TO LET 1,778 sq.ft (165 sq.m)

The Langage Office Campus comprises a cluster of similar, well-spaced buildings set in landscaped grounds with excellent access to Plympton and the trunk roads.

Occupiers within the building include Brown & Brown Insurance and Davies Turner Air Cargo Ltd.

## **DESCRIPTION:**

Block A comprises a detached office building, arranged on two floors, with toilets (male, female and accessible).

Suite 3, located on the first floor, is mostly open plan space, with demountable partitioning providing a director's office, comms room/store & conference room and a fitted tea point. It includes gas central heating, suspended ceilings incorporating LED vdu-compatible intelligent lighting and ducting for power/data.