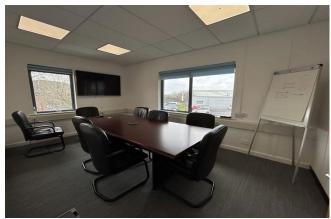

## **DESCRIPTION:**

Block A comprises a detached office building, arranged on two floors, with toilets (male, female and accessible).

Suite 3, located on the first floor, is mostly open plan space, with demountable partitioning providing a director's office, comms room/store & conference room and a fitted tea point. It includes gas central heating, suspended ceilings incorporating LED vdu-compatible intelligent lighting and ducting for power/data.