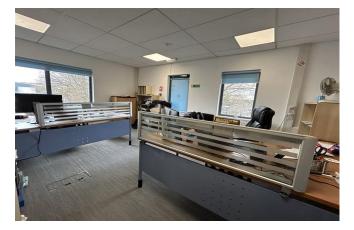

## **DESCRIPTION:**

Block A comprises a detached office building, arranged on two floors, with toilets (male, female and accessible).

Suite 3, located on the first floor, is mostly open plan space, with demountable partitioning providing a director's office, comms room/store & conference room and a fitted tea point. It includes gas central heating, suspended ceilings incorporating LED vdu-compatible intelligent lighting and ducting for power/data.