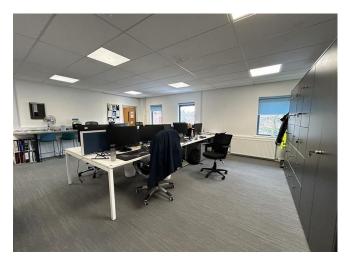

## **DESCRIPTION:**

Block A comprises a detached office building, arranged on two floors, with toilets (male, female and accessible).

Suite 3, located on the first floor, is mostly open plan space, with demountable partitioning providing a director's office, comms room/store & conference room and a fitted tea point. It includes gas central heating, suspended ceilings incorporating LED vdu-compatible intelligent lighting and ducting for power/data.