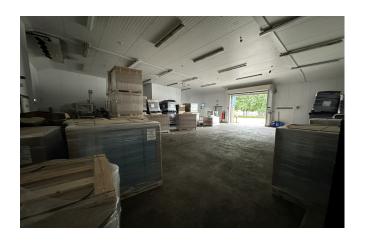

## **DESCRIPTION:**

The ground floor includes a storage/production area which can be operated as a cold room with staff amenities.

The building is located on part of a larger site owned and operated by Ocean Fish and will include parking within the shared forecourt.

## SCHEDULE OF ACCOMMODATION:

| Area                         | Sq Ft | Sq M |
|------------------------------|-------|------|
| Ground Floor Warehouse/Staff | 2,255 | 210  |
|                              |       |      |
| Total                        | 2,255 | 210  |