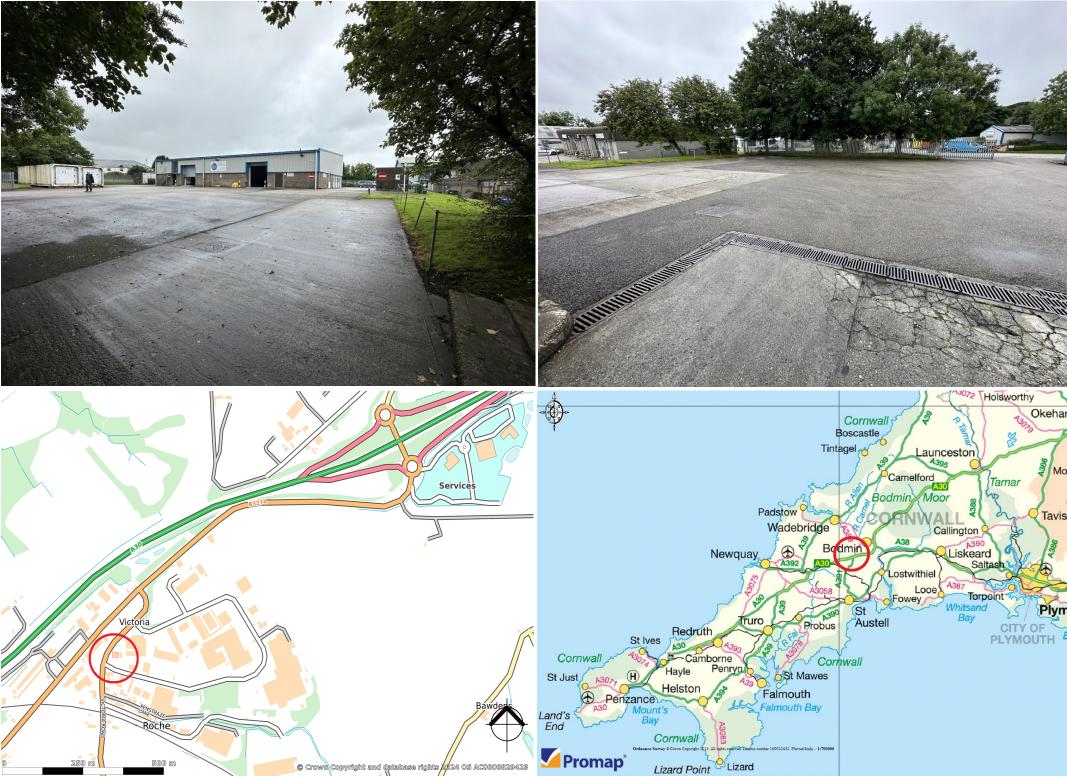

UNIT 1B VICTORIA BUSINESS PARK, ROCHE, ST AUSTELL, PL26 8LX

## LOCATION:

The premises are situated 0.75 mile away from the Innes Down Junction of the A30 in Central Cornwall with with approximate journey times to Launceston 30 mins, Exeter 80 mins, Plymouth 60 mins and Penzance 60 mins. The premises are white walled and temperature controlled and are ideally suited for food preparation or warehousing.

## **DESCRIPTION:**

The ground floor includes a storage/production area which can be operated as a cold room with staff amenities.

The building is located on part of a larger site owned and operated by Ocean Fish and will include parking within the shared forecourt.

Parking is available within the shared forecourt.