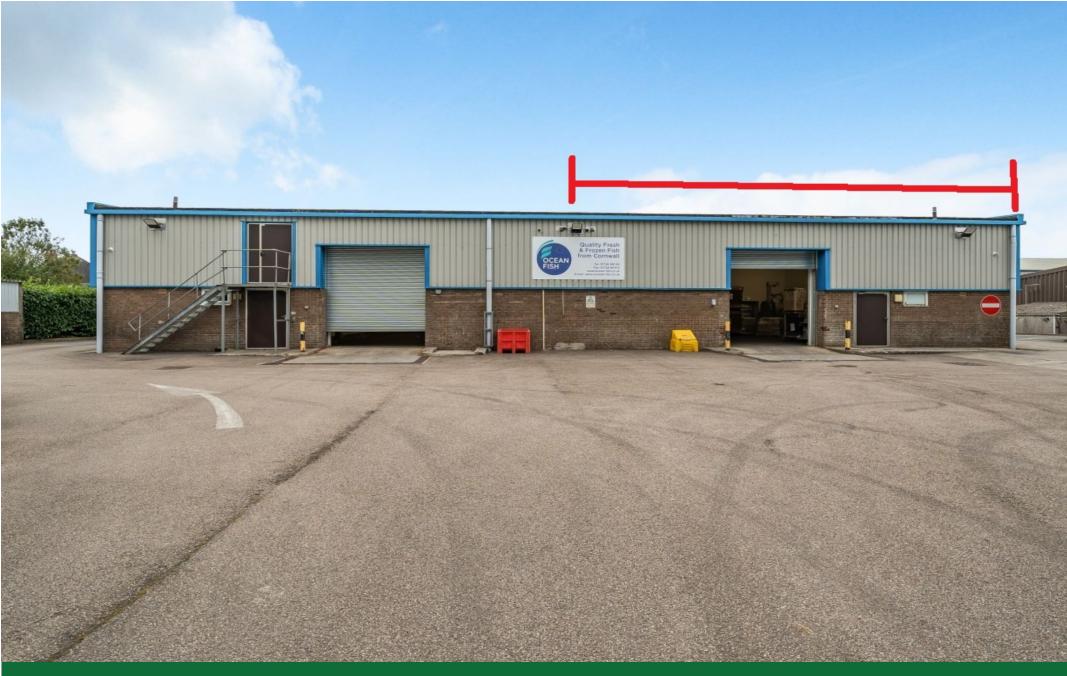

UNIT 1B VICTORIA BUSINESS PARK, ROCHE, ST AUSTELL, PL26 8LX

## **DESCRIPTION:**

The ground floor includes a storage/production area which can be operated as a cold room with staff amenities.

The building is located on part of a larger site owned and operated by Ocean Fish and will include parking within the shared forecourt.