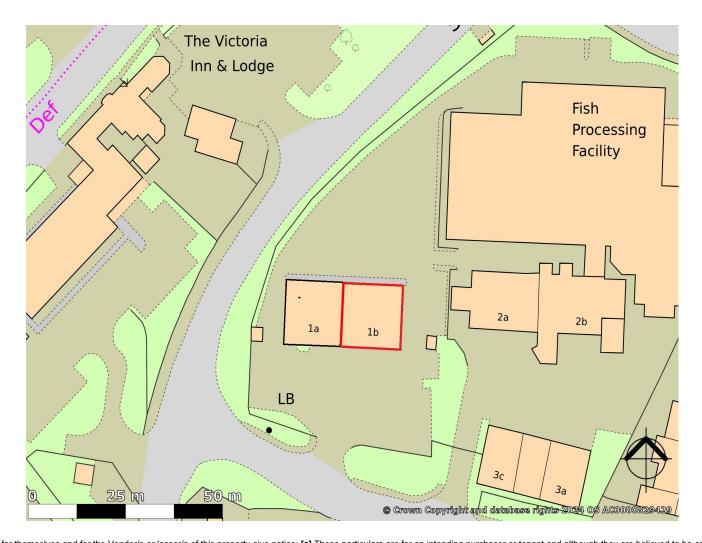

UNIT 1B VICTORIA BUSINESS PARK, ROCHE, ST AUSTELL, PL26 8LX

## **DESCRIPTION:**

The ground floor includes a storage/production area which can be operated as a cold room with staff amenities.

The building is located on part of a larger site owned and operated by Ocean Fish and will include parking within the shared forecourt.

## SCHEDULE OF ACCOMMODATION:

| Area                         | Sq Ft | Sq M |
|------------------------------|-------|------|
| Ground Floor Warehouse/Staff | 2,255 | 210  |
|                              |       |      |
| Total                        | 2,255 | 210  |