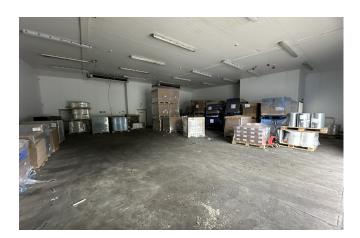

## **DESCRIPTION:**

The ground floor includes a storage/production area which can be operated as a cold room with staff amenities.

The building is located on part of a larger site owned and operated by Ocean Fish and will include parking within the shared forecourt.

## SCHEDULE OF ACCOMMODATION:

| Area                         | Sq Ft | Sq M |
|------------------------------|-------|------|
| Ground Floor Warehouse/Staff | 2,255 | 210  |
|                              |       |      |
| Total                        | 2,255 | 210  |